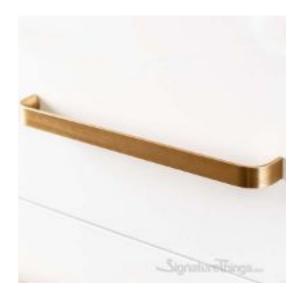

## Sense Mini Aluminum Cabinet Handle

Product URL https://signaturethings.com/sense-mini-aluminum-cabinet-handle

Short Description: Sense Mini Aluminum Cabinet HandleAvailable in 3 sizes, 4 finishes Our Sense Mini is a thin, light aluminium handle with straight, minimalist lines.

Perfect when adapted to any kitchen or bathroom furniture. Its design is synonymous with elegance and comfort while at the same time the curved back allows it to be gripped comfortably by all hand sizes.

Full Description: Center To Center - (mm)Center To Center - (inches)Length - (mm)Length - (inches)963-3/4"1034-1/16"1606-5/16"1676-9/16"25610-1/16"26310-5/16"Material: ALUMINIUMFinish: Polished chrome, Matt black, Stainless steel look, Brushed dark brassFasteners included.