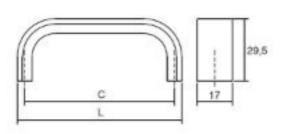

Full Description: Center To Center - (mm)Center To Center - (inches)Length - (mm)Length - (inches)963-3/4"1034-1/16"1606-5/16"1676-9/16"25610-1/16"26310-5/16"Material: ALUMINIUMFinish: Polished chrome, Matt black, Stainless steel look, Brushed dark brassFasteners included.