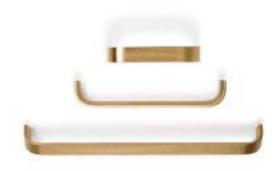

## Sense Mini Aluminum Cabinet Handle

Product URL https://signaturethings.com/sense-mini-aluminum-cabinet-handle

Short Description: Sense Mini Aluminum Cabinet HandleAvailable in 3 sizes, 4 finishes Our Sense Mini is a thin, light aluminium handle with straight, minimalist lines.

Perfect when adapted to any kitchen or bathroom furniture. Its design is synonymous with elegance and comfort while at the same time the curved back allows it to be gripped comfortably by all hand sizes.

Full Description: Center To Center - (mm)Center To Center - (inches)Length - (mm)Length - (inches)963-3/4"1034-1/16"1606-5/16"1676-9/16"25610-1/16"26310-5/16"Material: ALUMINIUMFinish: Polished chrome, Matt black, Stainless steel look, Brushed dark brassFasteners included.