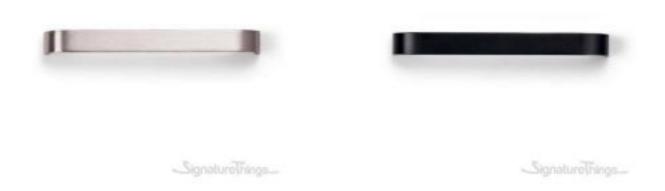

## Sense Mini Aluminum Cabinet Handle

Product URL https://signaturethings.com/sense-mini-aluminum-cabinet-handle

Short Description: Sense Mini Aluminum Cabinet HandleAvailable in 3 sizes, 4 finishes Our Sense Mini is a thin, light aluminium handle with straight, minimalist lines.

Perfect when adapted to any kitchen or bathroom furniture. Its design is synonymous with elegance and comfort while at the same time the curved back allows it to be gripped comfortably by all hand sizes.

Full Description: Center To Center - (mm)Center To Center - (inches)Length - (mm)Length - (inches)963-3/4"1034-1/16"1606-5/16"1676-9/16"25610-1/16"26310-5/16"Material: ALUMINIUMFinish: Polished chrome, Matt black, Stainless steel look, Brushed dark brassFasteners included.