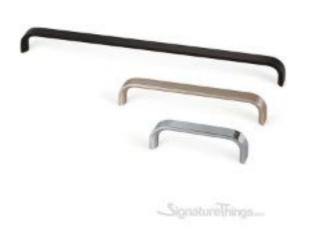

## Sense Mini Aluminum Cabinet Handle

Product URL https://signaturethings.com/sense-mini-aluminum-cabinet-handle

Short Description: Sense Mini Aluminum Cabinet HandleAvailable in 3 sizes, 4 finishes Our Sense Mini is a thin, light aluminium handle with straight, minimalist lines.

Full Description: Center To Center - (mm)Center To Center - (inches)Length - (mm)Length - (inches)963-3/4"1034-1/16"1606-5/16"1676-9/16"25610-1/16"26310-5/16"Material: ALUMINIUMFinish: Polished chrome, Matt black, Stainless steel look, Brushed dark brassFasteners included.