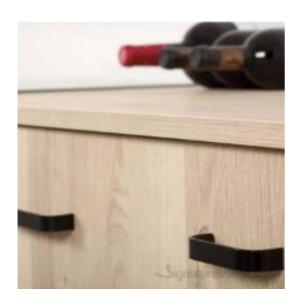

## Sense Mini Aluminum Cabinet Handle

Product URL https://signaturethings.com/sense-mini-aluminum-cabinet-handle

Short Description: Sense Mini Aluminum Cabinet HandleAvailable in 3 sizes, 4 finishes Our Sense Mini is a thin, light aluminium handle with straight, minimalist lines.

Perfect when adapted to any kitchen or bathroom furniture. Its design is synonymous with elegance and comfort while at the same time the curved back allows it to be gripped comfortably by all hand sizes.