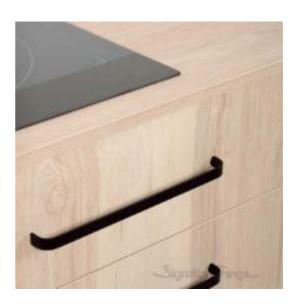

## Sense Mini Aluminum Cabinet Handle

Product URL https://signaturethings.com/sense-mini-aluminum-cabinet-handle

Short Description: Sense Mini Aluminum Cabinet HandleAvailable in 3 sizes, 4 finishes Our Sense Mini is a thin, light aluminium handle with straight, minimalist lines.

Perfect when adapted to any kitchen or bathroom furniture. Its design is synonymous with elegance and comfort while at the same time the curved back allows it to be gripped comfortably by all hand sizes.

Full Description: Center To Center - (mm)Center To Center - (inches)Length - (mm)Length - (inches)963-3/4"1034-1/16"1606-5/16"1676-9/16"25610-1/16"26310-5/16"Material: ALUMINIUMFinish: Polished chrome, Matt black, Stainless steel look, Brushed dark brassFasteners included.