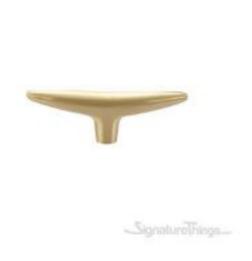

## **Curved Brass Cabinet Knob in Satin Brass Finish**

Product URL https://signaturethings.com/curved-brass-cabinet-knobs

Short Description: Curved Brass Cabinet Knob in Satin Brass Finish. A sophisticated, timeless upgrade that offers maximum versatility. High-quality solid brass construction ensures enhanced durability. Choose one of our classic cabinets pulls to transform the look of your favorite cabinet or dresser bringing a timeless style to any home.

Full Description: Center to center: single holeDiameter: 60mm (2-3/8 Inch)Height: 30mm (1-3/16

Inch)Material: BrassUsage: Cabinets, Light Doors, interior useStyle ModernFinish: Satin

BrassHardware: Screws included