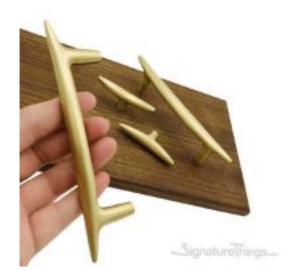

## **Curved Brass Cabinet Knob in Satin Brass Finish**

Product URL https://signaturethings.com/curved-brass-cabinet-knobs

Short Description: Curved Brass Cabinet Knob in Satin Brass Finish. A sophisticated, timeless upgrade that offers maximum versatility. High-quality solid brass construction ensures enhanced durability. Choose one of our classic cabinets pulls to transform the look of your favorite cabinet or dresser bringing a timeless style to any home.

Full Description: Center to center: single holeDiameter: 60mm (2-3/8 Inch)Height: 30mm (1-3/16

Inch)Material: BrassUsage: Cabinets, Light Doors, interior useStyle ModernFinish: Satin

BrassHardware: Screws included