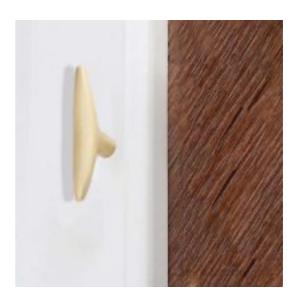

## **Curved Brass Cabinet Knob in Satin Brass Finish**

Product URL https://signaturethings.com/curved-brass-cabinet-knobs

Short Description: Curved Brass Cabinet Knob in Satin Brass Finish. A sophisticated, timeless upgrade that offers maximum versatility. High-quality solid brass construction ensures enhanced durability. Choose one of our classic cabinets pulls to transform the look of your favorite cabinet or dresser bringing a timeless style to any home.

Full Description: Center to center: single holeDiameter: 60mm (2-3/8 Inch)Height: 30mm (1-3/16

Inch)Material: BrassUsage: Cabinets, Light Doors, interior useStyle ModernFinish: Satin

BrassHardware: Screws included