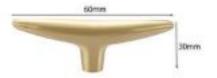

Full Description: Center to center: single holeDiameter: 60mm (2-3/8 Inch)Height: 30mm (1-3/16

Inch)Material: BrassUsage: Cabinets, Light Doors, interior useStyle ModernFinish: Satin

BrassHardware: Screws included