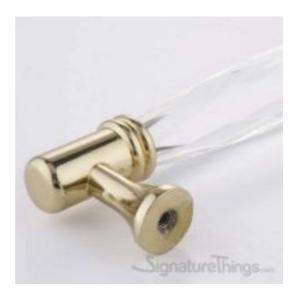

## **Retro Style Golden White Crystal Door Handle**

Product URL https://signaturethings.com/retro-style-golden-white-crystal-handle

Short Description: Do you love the look and feel and aura of Antique items? These Antique Style Crystal Cut Glass Brass Vintage Door Handle are an adorable addition to any home. This Retro Style White Crystal Handle - 128mm is Seamless to install. Awesome quality. This Crystal Cabinet Handles come in Antique Finish and is Constructed from Zinc Alloy. They reflect light and resist fire. High-quality finish. Maintains its appearance over time.

Full Description: Mounting Size: 128mm (5 Inch)Center to Center - 128mm (5 Inch)Crystal Color: WhiteMaterial: Zinc AlloyCrystal: K9 Crystal. High-Quality Crystal, K9 crystals reflect light and resist fire.Usage: Drawers, Cabinets, Light Doors, interior useStyle Modern Exquisite And Luxurious