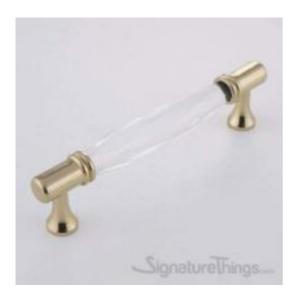

## **Retro Style Golden White Crystal Door Handle**

Product URL https://signaturethings.com/retro-style-golden-white-crystal-handle

Short Description: Do you love the look and feel and aura of Antique items? These Antique Style Crystal Cut Glass Brass Vintage Door Handle are an adorable addition to any home. This Retro Style White Crystal Handle - 128mm is Seamless to install. Awesome quality. This Crystal Cabinet Handles come in Antique Finish and is Constructed from Zinc Alloy. They reflect light and resist fire. High-quality finish. Maintains its appearance over time.

Full Description: Mounting Size: 128mm (5 Inch)Center to Center - 128mm (5 Inch)Crystal Color: WhiteMaterial: Zinc AlloyCrystal: K9 Crystal. High-Quality Crystal, K9 crystals reflect light and resist fire.Usage: Drawers, Cabinets, Light Doors, interior useStyle Modern Exquisite And Luxurious