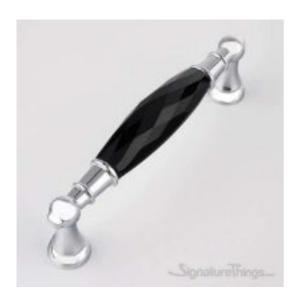

## **Retro Style Silver Black Crystal Handle**

Product URL https://signaturethings.com/retro-style-silver-black-crystal-handle

Short Description: Do you love the look and feel and aura of Antique items? These Antique Style Crystal Cut Glass Brass Vintage Door Handle are an adorable addition to any home. This Retro Style Silver Black Crystal Handle - 128mm is Seamless to install. Awesome quality. This Crystal Cabinet Handles come in Antique Finish and is Constructed from Zinc Alloy. They reflect light and resist fire. High-quality finish. Maintains its appearance over time.

Full Description: Mounting Size: 128mm (5 Inch)Center to Center - 128mm (5 Inch)Crystal Color: BlackMaterial: Zinc AlloyCrystal: K9 Crystal. High-Quality Crystal, K9 crystals reflect light and resist fire.Usage: Drawers, Cabinets, Light Doors, interior useStyle Modern Exquisite And Luxurious