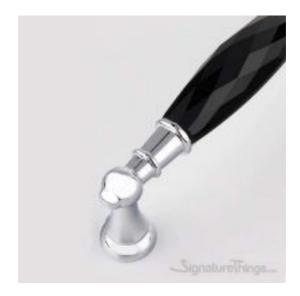

## **Retro Style Silver Black Crystal Handle**

Product URL https://signaturethings.com/retro-style-silver-black-crystal-handle

Short Description: Do you love the look and feel and aura of Antique items? These Antique Style Crystal Cut Glass Brass Vintage Door Handle are an adorable addition to any home. This Retro Style Silver Black Crystal Handle - 128mm is Seamless to install. Awesome quality. This Crystal Cabinet Handles come in Antique Finish and is Constructed from Zinc Alloy. They reflect light and resist fire. High-quality finish. Maintains its appearance over time.

Full Description: Mounting Size: 128mm (5 Inch)Center to Center - 128mm (5 Inch)Crystal Color: BlackMaterial: Zinc AlloyCrystal: K9 Crystal. High-Quality Crystal, K9 crystals reflect light and resist fire.Usage: Drawers, Cabinets, Light Doors, interior useStyle Modern Exquisite And Luxurious