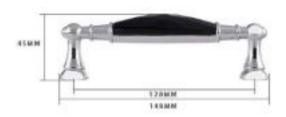

Full Description: Mounting Size: 128mm (5 Inch)Center to Center - 128mm (5 Inch)Crystal Color: BlackMaterial: Zinc AlloyCrystal: K9 Crystal. High-Quality Crystal, K9 crystals reflect light and resist fire.Usage: Drawers, Cabinets, Light Doors, interior useStyle Modern Exquisite And Luxurious