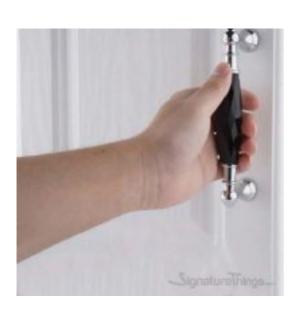

## **Retro Style Silver Black Crystal Handle**

Product URL https://signaturethings.com/retro-style-silver-black-crystal-handle

Short Description: Do you love the look and feel and aura of Antique items? These Antique Style Crystal Cut Glass Brass Vintage Door Handle are an adorable addition to any home. This Retro Style Silver Black Crystal Handle - 128mm is Seamless to install. Awesome quality. This Crystal Cabinet Handles come in Antique Finish and is Constructed from Zinc Alloy. They reflect light and resist fire. High-quality finish. Maintains its appearance over time.

Full Description: Mounting Size: 128mm (5 Inch)Center to Center - 128mm (5 Inch)Crystal Color: BlackMaterial: Zinc AlloyCrystal: K9 Crystal. High-Quality Crystal, K9 crystals reflect light and resist fire.Usage: Drawers, Cabinets, Light Doors, interior useStyle Modern Exquisite And Luxurious