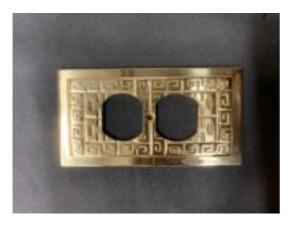

## **Oriental Switch Plate Outlet**

Product URL https://signaturethings.com/oriental-switch-plate-outlet

Short Description: Why sacrifice form over function? Our Oriental Switchplate is built from solid brass and highlights a beautiful texture on its surface. Handforged from solid brass, these are heavy duty switch plates can endure the rigors of modern living. Available in custom finishes and 5-1/8" long x 2-3/4" wide size to fit toggle, outlet switch configuration. Simply elegant switchplates to complement any decor. This Oriental Switch Plate will append an unparalleled style to your home. Sizes :

71771 ORIENTAL SWITCH PLATE SINGLE-5-1/8" long x 2-3/4" wide.

Full Description: Sizes :71771 ORIENTAL SWITCH PLATE SINGLE5-1/8" long x 2-3/4" wide.Available in All and custom finishes.

Price \$60.99 SKU: 71771-Outlet MPN: 71771