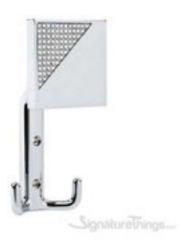

## **Robe and Towel Hook with Corner Crystal - Chrome**

Product URL https://signaturethings.com/robe-and-towel-hook-with-corner-crystal-chrome

Short Description: Buy Robe And Towel Hook With Corner Crystals in Bright Chrome. Magnify the beauty of your bathroom with the Towel Hook With Corner Crystals that features a gorgeous polished chrome finish. Add a touch glamour to any room while adding practicality for robes or towels up to dry.

Full Description: Projection: 2"Length: 5-1/4"Width: 2-1/4"Finish: Polished Chrome with Crystals

Price \$282.99

SKU: b22410a4

MPN: P2040CRLSWA