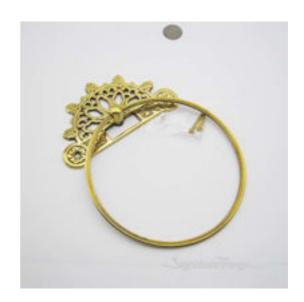

## **Victorian Brass Towel Ring**

Product URL https://signaturethings.com/victorian-towel-ring

Short Description: Victorian Brass Towel Ring, a trendsetting Brass collection, designed with distinction and a touch of old-world charm, will create a fun new project while delivering inspired bathroom décor with coordinating faucet, showerhead, and bathroom accessory options... Created to bring everlasting beauty; this stylish Towel ring increases the level of sophistication.

Available Finish: Polished Brass \*\* Mounting Screws are Included Size: L:14-1/2cm X W: 7-1/2cm

Full Description:

Price \$80.99

SKU: c22f8e17

MPN: R-3251