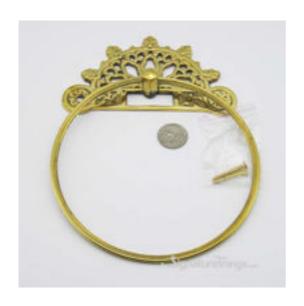

## **Victorian Brass Towel Ring**

Product URL https://signaturethings.com/victorian-towel-ring

Short Description: Victorian Brass Towel Ring, a trendsetting Brass collection, designed with distinction and a touch of old-world charm, will create a fun new project while delivering inspired bathroom décor with coordinating faucet, showerhead, and bathroom accessory options... Created to bring everlasting beauty; this stylish Towel ring increases the level of sophistication.

Available Finish: Polished Brass \*\* Mounting Screws are Included Size: L:14-1/2cm X W: 7-1/2cm

Full Description:

Price \$80.99

SKU: c22f8e17

MPN: R-3251