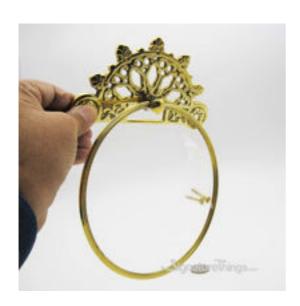

## **Victorian Brass Towel Ring**

Product URL https://signaturethings.com/victorian-towel-ring

Short Description: Victorian Brass Towel Ring, a trendsetting Brass collection, designed with distinction and a touch of old-world charm, will create a fun new project while delivering inspired bathroom décor with coordinating faucet, showerhead, and bathroom accessory options... Created to bring everlasting beauty; this stylish Towel ring increases the level of sophistication.

Available Finish: Polished Brass \*\* Mounting Screws are Included Size: L:14-1/2cm X W: 7-1/2cm

Full Description:

Price \$80.99

SKU: c22f8e17

MPN: R-3251