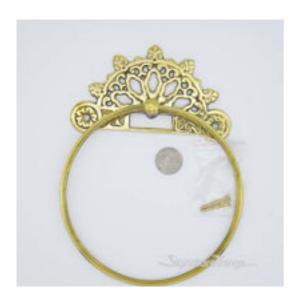

## **Victorian Brass Towel Ring**

Product URL https://signaturethings.com/victorian-towel-ring

Short Description: Victorian Brass Towel Ring, a trendsetting Brass collection, designed with distinction and a touch of old-world charm, will create a fun new project while delivering inspired bathroom décor with coordinating faucet, showerhead, and bathroom accessory options... Created to bring everlasting beauty; this stylish Towel ring increases the level of sophistication.

Available Finish: Polished Brass \*\* Mounting Screws are Included Size: L:14-1/2cm X W: 7-1/2cm

Full Description:

Price \$80.99

SKU: c22f8e17

MPN: R-3251