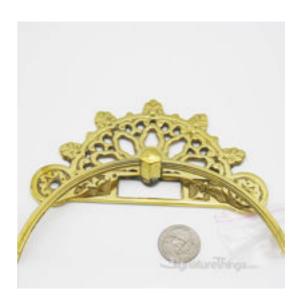

## **Victorian Brass Towel Ring**

Product URL https://signaturethings.com/victorian-towel-ring

Short Description: Victorian Brass Towel Ring, a trendsetting Brass collection, designed with distinction and a touch of old-world charm, will create a fun new project while delivering inspired bathroom décor with coordinating faucet, showerhead, and bathroom accessory options... Created to bring everlasting beauty; this stylish Towel ring increases the level of sophistication.

Available Finish: Polished Brass \*\* Mounting Screws are Included Size: L:14-1/2cm X W: 7-1/2cm

Full Description:

Price \$80.99

SKU: c22f8e17

MPN: R-3251