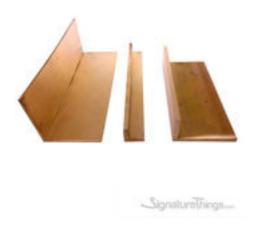

## **Brass Angles for Trim**

Product URL https://signaturethings.com/angles

Short Description: We can fabricate these in equal and unequal legs and in different wall thicknesses. We can fabricate them in 12'-0" lengths or smaller, and can cut them to any size and any finish. We can also drill holes in them for Screws if that is how you intend to attach them. Since there are many Variables to this product we will custom quote you the price based on your requirements and finishes.