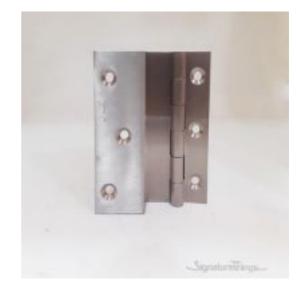

## Product URL https://signaturethings.com/4-inch-brass-l-shaped-hinges

Short Description: 4" Inch Brass L Shaped Hinges made from Solid Brass, Best for medium to large cabinet doors, Full Description: Height - (Inches )Height - (mm )Width - (Inches )Width - (mm )Thickness - (Inches )Thickness )4"101.63/8"9.51/4"64"101.61/2"12.71/4"64"101.63/4"191/4"64"101.63/8"9.51/2"124"101.61/2"12.71/2"124"101.61/2 the finishing touch to your project with our variety of Brass L Shaped hinges.Available in many trendy finishes, it su a variety of medium to large cabinet doors, cupboard doors, closet doors etc.Easy to installMade of BrassAvailable in o Polished Brass Lacqueredo Polished Brass Un-Lacqueredo Polished Chrome Un-Lacqueredo Polished Nickel Un-Un-Lacqueredo Oil Rubbed Bronze Un-Lacqueredo Satin Brass Lacqueredo Satin Nickelo Blush Copper RedFastne