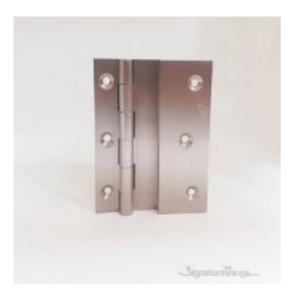

## 4 Inch Brass L Shaped Door

## Product URL https://signaturethings.com/4-inch-brass-l-shaped-hinges

Short Description: 4" Inch Brass L Shaped Hinges made from Solid Brass, Best for medium to large cabinet doors, Full Description: Height - (Inches )Height - (mm )Width - (Inches )Width - (mm )Thickness - (Inches )Thickness )4"101.63/8"9.51/4"64"101.61/2"12.71/4"64"101.63/4"191/4"64"101.63/8"9.51/2"124"101.61/2"12.71/2"124"101.61/2 the finishing touch to your project with our variety of Brass L Shaped hinges.Available in many trendy finishes, it su a variety of medium to large cabinet doors, cupboard doors, closet doors etc.Easy to installMade of BrassAvailable in o Polished Brass Lacqueredo Polished Brass Un-Lacqueredo Polished Chrome Un-Lacqueredo Polished Nickel Un-Un-Lacqueredo Oil Rubbed Bronze Un-Lacqueredo Satin Brass Lacqueredo Satin Nickelo Blush Copper RedFastne