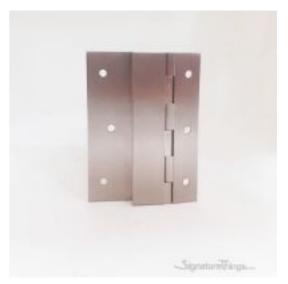

## Product URL https://signaturethings.com/4-inch-brass-l-shaped-hinges

Short Description: 4" Inch Brass L Shaped Hinges made from Solid Brass, Best for medium to large cabinet doors, Full Description: Height - (Inches )Height - (mm )Width - (Inches )Width - (mm )Thickness - (Inches )Thickness )4"101.63/8"9.51/4"64"101.61/2"12.71/4"64"101.63/4"191/4"64"101.63/8"9.51/2"124"101.61/2"12.71/2"124"101.61/2 the finishing touch to your project with our variety of Brass L Shaped hinges.Available in many trendy finishes, it su a variety of medium to large cabinet doors, cupboard doors, closet doors etc.Easy to installMade of BrassAvailable in o Polished Brass Lacqueredo Polished Brass Un-Lacqueredo Polished Chrome Un-Lacqueredo Polished Nickel Un-Un-Lacqueredo Oil Rubbed Bronze Un-Lacqueredo Satin Brass Lacqueredo Satin Nickelo Blush Copper RedFastne