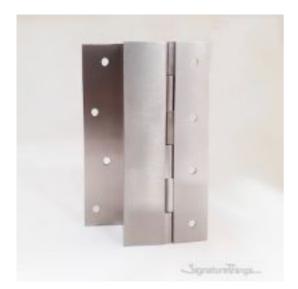

## Product URL https://signaturethings.com/4-inch-brass-l-shaped-hinges

Short Description: 4" Inch Brass L Shaped Hinges made from Solid Brass, Best for medium to large cabinet doors, Full Description: Height - (Inches )Height - (mm )Width - (Inches )Width - (mm )Thickness - (Inches )Thickness )4"101.63/8"9.51/4"64"101.61/2"12.71/4"64"101.63/4"191/4"64"101.63/8"9.51/2"124"101.61/2"12.71/2"124"101.61/2 the finishing touch to your project with our variety of Brass L Shaped hinges.Available in many trendy finishes, it su a variety of medium to large cabinet doors, cupboard doors, closet doors etc.Easy to installMade of BrassAvailable in o Polished Brass Lacqueredo Polished Brass Un-Lacqueredo Polished Chrome Un-Lacqueredo Polished Nickel Un-Un-Lacqueredo Oil Rubbed Bronze Un-Lacqueredo Satin Brass Lacqueredo Satin Nickelo Blush Copper RedFastne