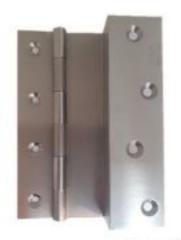

## Product URL https://signaturethings.com/4-inch-brass-l-shaped-hinges

Short Description: 4" Inch Brass L Shaped Hinges made from Solid Brass, Best for medium to large cabinet doors, Full Description: Height - (Inches )Height - (mm )Width - (Inches )Width - (mm )Thickness - (Inches )Thickness )4"101.63/8"9.51/4"64"101.61/2"12.71/4"64"101.63/4"191/4"64"101.63/8"9.51/2"124"101.61/2"12.71/2"124"101.61/2 the finishing touch to your project with our variety of Brass L Shaped hinges.Available in many trendy finishes, it su a variety of medium to large cabinet doors, cupboard doors, closet doors etc.Easy to installMade of BrassAvailable in o Polished Brass Lacqueredo Polished Brass Un-Lacqueredo Polished Chrome Un-Lacqueredo Polished Nickel Un-Un-Lacqueredo Oil Rubbed Bronze Un-Lacqueredo Satin Brass Lacqueredo Satin Nickelo Blush Copper RedFastne