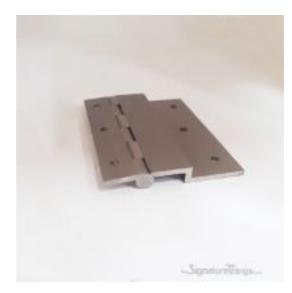

## Product URL https://signaturethings.com/4-inch-brass-l-shaped-hinges

Short Description: 4" Inch Brass L Shaped Hinges made from Solid Brass, Best for medium to large cabinet doors, Full Description: Height - (Inches )Height - (mm )Width - (Inches )Width - (mm )Thickness - (Inches )Thickness )4"101.63/8"9.51/4"64"101.61/2"12.71/4"64"101.63/4"191/4"64"101.63/8"9.51/2"124"101.61/2"12.71/2"124"101.61/2 the finishing touch to your project with our variety of Brass L Shaped hinges.Available in many trendy finishes, it su a variety of medium to large cabinet doors, cupboard doors, closet doors etc.Easy to installMade of BrassAvailable in o Polished Brass Lacqueredo Polished Brass Un-Lacqueredo Polished Chrome Un-Lacqueredo Polished Nickel Un-Un-Lacqueredo Oil Rubbed Bronze Un-Lacqueredo Satin Brass Lacqueredo Satin Nickelo Blush Copper RedFastne