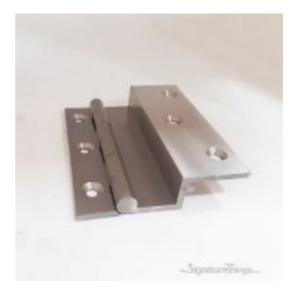

## 4 Inch Brass L Shaped Door

## Product URL https://signaturethings.com/4-inch-brass-l-shaped-hinges

Short Description: 4" Inch Brass L Shaped Hinges made from Solid Brass, Best for medium to large cabinet doors, Full Description: Height - (Inches )Height - (mm )Width - (Inches )Width - (mm )Thickness - (Inches )Thickness )4"101.63/8"9.51/4"64"101.61/2"12.71/4"64"101.63/4"191/4"64"101.63/8"9.51/2"124"101.61/2"12.71/2"124"101.61/2 the finishing touch to your project with our variety of Brass L Shaped hinges.Available in many trendy finishes, it su a variety of medium to large cabinet doors, cupboard doors, closet doors etc.Easy to installMade of BrassAvailable in o Polished Brass Lacqueredo Polished Brass Un-Lacqueredo Polished Chrome Un-Lacqueredo Polished Nickel Un-Un-Lacqueredo Oil Rubbed Bronze Un-Lacqueredo Satin Brass Lacqueredo Satin Nickelo Blush Copper RedFastne