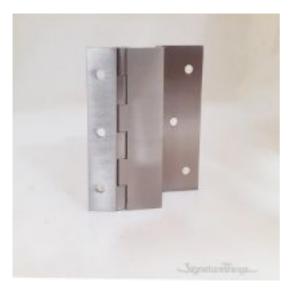

## Product URL https://signaturethings.com/4-inch-brass-l-shaped-hinges

Short Description: 4" Inch Brass L Shaped Hinges made from Solid Brass, Best for medium to large cabinet doors, Full Description: Height - (Inches )Height - (mm )Width - (Inches )Width - (mm )Thickness - (Inches )Thickness )4"101.63/8"9.51/4"64"101.61/2"12.71/4"64"101.63/4"191/4"64"101.63/8"9.51/2"124"101.61/2"12.71/2"124"101.61/2 the finishing touch to your project with our variety of Brass L Shaped hinges.Available in many trendy finishes, it su a variety of medium to large cabinet doors, cupboard doors, closet doors etc.Easy to installMade of BrassAvailable in o Polished Brass Lacqueredo Polished Brass Un-Lacqueredo Polished Chrome Un-Lacqueredo Polished Nickel Un-Un-Lacqueredo Oil Rubbed Bronze Un-Lacqueredo Satin Brass Lacqueredo Satin Nickelo Blush Copper RedFastne