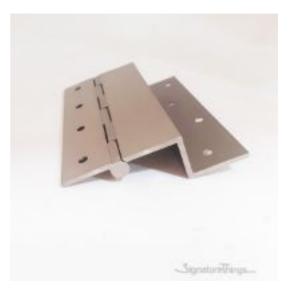

## Product URL https://signaturethings.com/4-inch-brass-l-shaped-hinges

Short Description: 4" Inch Brass L Shaped Hinges made from Solid Brass, Best for medium to large cabinet doors, Full Description: Height - (Inches )Height - (mm )Width - (Inches )Width - (mm )Thickness - (Inches )Thickness )4"101.63/8"9.51/4"64"101.61/2"12.71/4"64"101.63/4"191/4"64"101.63/8"9.51/2"124"101.61/2"12.71/2"124"101.61/2 the finishing touch to your project with our variety of Brass L Shaped hinges.Available in many trendy finishes, it su a variety of medium to large cabinet doors, cupboard doors, closet doors etc.Easy to installMade of BrassAvailable in o Polished Brass Lacqueredo Polished Brass Un-Lacqueredo Polished Chrome Un-Lacqueredo Polished Nickel Un-Un-Lacqueredo Oil Rubbed Bronze Un-Lacqueredo Satin Brass Lacqueredo Satin Nickelo Blush Copper RedFastne