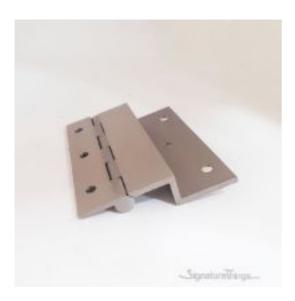

## 4 Inch Brass L Shaped Door

## Product URL https://signaturethings.com/4-inch-brass-l-shaped-hinges

Short Description: 4" Inch Brass L Shaped Hinges made from Solid Brass, Best for medium to large cabinet doors, Full Description: Height - (Inches )Height - (mm )Width - (Inches )Width - (mm )Thickness - (Inches )Thickness )4"101.63/8"9.51/4"64"101.61/2"12.71/4"64"101.63/4"191/4"64"101.63/8"9.51/2"124"101.61/2"12.71/2"124"101.61/2 the finishing touch to your project with our variety of Brass L Shaped hinges.Available in many trendy finishes, it su a variety of medium to large cabinet doors, cupboard doors, closet doors etc.Easy to installMade of BrassAvailable in o Polished Brass Lacqueredo Polished Brass Un-Lacqueredo Polished Chrome Un-Lacqueredo Polished Nickel Un-Un-Lacqueredo Oil Rubbed Bronze Un-Lacqueredo Satin Brass Lacqueredo Satin Nickelo Blush Copper RedFastne