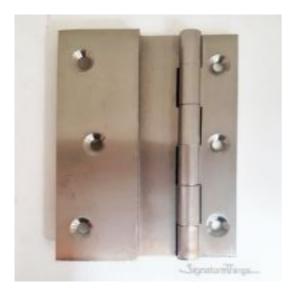

## Product URL https://signaturethings.com/4-inch-brass-l-shaped-hinges

Short Description: 4" Inch Brass L Shaped Hinges made from Solid Brass, Best for medium to large cabinet doors, Full Description: Height - (Inches )Height - (mm )Width - (Inches )Width - (mm )Thickness - (Inches )Thickness )4"101.63/8"9.51/4"64"101.61/2"12.71/4"64"101.63/4"191/4"64"101.63/8"9.51/2"124"101.61/2"12.71/2"124"101.61/2 the finishing touch to your project with our variety of Brass L Shaped hinges.Available in many trendy finishes, it su a variety of medium to large cabinet doors, cupboard doors, closet doors etc.Easy to installMade of BrassAvailable in o Polished Brass Lacqueredo Polished Brass Un-Lacqueredo Polished Chrome Un-Lacqueredo Polished Nickel Un-Un-Lacqueredo Oil Rubbed Bronze Un-Lacqueredo Satin Brass Lacqueredo Satin Nickelo Blush Copper RedFastne