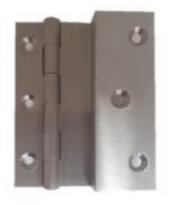

## 4 Inch Brass L Shaped Door

## Product URL https://signaturethings.com/4-inch-brass-l-shaped-hinges

Short Description: 4" Inch Brass L Shaped Hinges made from Solid Brass, Best for medium to large cabinet doors, Full Description: Height - (Inches )Height - (mm )Width - (Inches )Width - (mm )Thickness - (Inches )Thickness )4"101.63/8"9.51/4"64"101.61/2"12.71/4"64"101.63/4"191/4"64"101.63/8"9.51/2"124"101.61/2"12.71/2"124"101.61/2 the finishing touch to your project with our variety of Brass L Shaped hinges.Available in many trendy finishes, it su a variety of medium to large cabinet doors, cupboard doors, closet doors etc.Easy to installMade of BrassAvailable in o Polished Brass Lacqueredo Polished Brass Un-Lacqueredo Polished Chrome Un-Lacqueredo Polished Nickel Un-Un-Lacqueredo Oil Rubbed Bronze Un-Lacqueredo Satin Brass Lacqueredo Satin Nickelo Blush Copper RedFastne