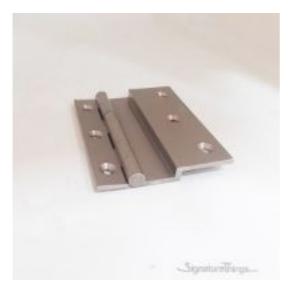

## Product URL https://signaturethings.com/4-inch-brass-l-shaped-hinges

Short Description: 4" Inch Brass L Shaped Hinges made from Solid Brass, Best for medium to large cabinet doors, Full Description: Height - (Inches )Height - (mm )Width - (Inches )Width - (mm )Thickness - (Inches )Thickness )4"101.63/8"9.51/4"64"101.61/2"12.71/4"64"101.63/4"191/4"64"101.63/8"9.51/2"124"101.61/2"12.71/2"124"101.61/2 the finishing touch to your project with our variety of Brass L Shaped hinges.Available in many trendy finishes, it su a variety of medium to large cabinet doors, cupboard doors, closet doors etc.Easy to installMade of BrassAvailable in o Polished Brass Lacqueredo Polished Brass Un-Lacqueredo Polished Chrome Un-Lacqueredo Polished Nickel Un-Un-Lacqueredo Oil Rubbed Bronze Un-Lacqueredo Satin Brass Lacqueredo Satin Nickelo Blush Copper RedFastne