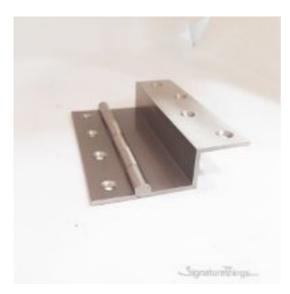

## Product URL https://signaturethings.com/4-inch-brass-l-shaped-hinges

Short Description: 4" Inch Brass L Shaped Hinges made from Solid Brass, Best for medium to large cabinet doors, Full Description: Height - (Inches )Height - (mm )Width - (Inches )Width - (mm )Thickness - (Inches )Thickness )4"101.63/8"9.51/4"64"101.61/2"12.71/4"64"101.63/4"191/4"64"101.63/8"9.51/2"124"101.61/2"12.71/2"124"101.61/2 the finishing touch to your project with our variety of Brass L Shaped hinges.Available in many trendy finishes, it su a variety of medium to large cabinet doors, cupboard doors, closet doors etc.Easy to installMade of BrassAvailable in o Polished Brass Lacqueredo Polished Brass Un-Lacqueredo Polished Chrome Un-Lacqueredo Polished Nickel Un-Un-Lacqueredo Oil Rubbed Bronze Un-Lacqueredo Satin Brass Lacqueredo Satin Nickelo Blush Copper RedFastne