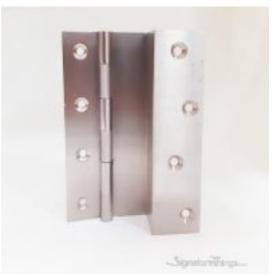

## Product URL https://signaturethings.com/4-inch-brass-l-shaped-hinges

Short Description: 4" Inch Brass L Shaped Hinges made from Solid Brass, Best for medium to large cabinet doors, Full Description: Height - (Inches )Height - (mm )Width - (Inches )Width - (mm )Thickness - (Inches )Thickness )4"101.63/8"9.51/4"64"101.61/2"12.71/4"64"101.63/4"191/4"64"101.63/8"9.51/2"124"101.61/2"12.71/2"124"101.61/2 the finishing touch to your project with our variety of Brass L Shaped hinges.Available in many trendy finishes, it su a variety of medium to large cabinet doors, cupboard doors, closet doors etc.Easy to installMade of BrassAvailable in o Polished Brass Lacqueredo Polished Brass Un-Lacqueredo Polished Chrome Un-Lacqueredo Polished Nickel Un-Un-Lacqueredo Oil Rubbed Bronze Un-Lacqueredo Satin Brass Lacqueredo Satin Nickelo Blush Copper RedFastne