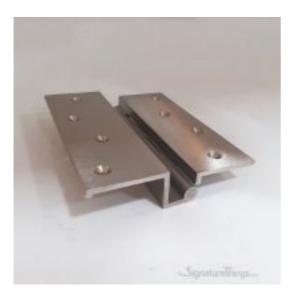

## **Square Shaped W Type Brass Hinges**

Product URL https://signaturethings.com/square-shaped-w-hinges

Short Description: Square Shaped W Type Hinges are natural scene-stealers. Qualified Door Hinges with clever mounting and durable capabilities. Our variety of Brass W-Hinges is available in many trendy finishes and suits any design.

Full Description: Height - (Inches) Height - (mm)2"50.83"76.24"101.6Add the finishing touch to your project with our variety of Brass W-Hinges.Available in many trendy finishes, it surely suits any design!.Elegant range of W-Hinges made from Solid Brass for a variety of medium to large cabinet doors, cupboard doors, closet doors etc.Easy to installMade of BrassAvailable in multiple finishes :o Polished Brass Lacqueredo Polished Brass Un-Lacqueredo Polished Chrome Un-Lacqueredo Polished Nickel Un-Lacqueredo Aged Brass Un-Lacqueredo Antique Brass Lacqueredo Black Painted Un-Lacqueredo Oil Rubbed Bronze Un-Lacqueredo Satin Brass Lacqueredo Blush Copper RedFastners Included