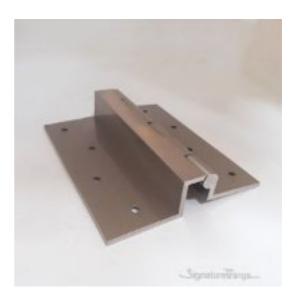

## **Square Shaped W Type Brass Hinges**

Product URL https://signaturethings.com/square-shaped-w-hinges

Short Description: Square Shaped W Type Hinges are natural scene-stealers. Qualified Door Hinges with clever mounting and durable capabilities. Our variety of Brass W-Hinges is available in many trendy finishes and suits any design.

Full Description: Height - (Inches) Height - (mm)2"50.83"76.24"101.6Add the finishing touch to your project with our variety of Brass W-Hinges.Available in many trendy finishes, it surely suits any design!.Elegant range of W-Hinges made from Solid Brass for a variety of medium to large cabinet doors, cupboard doors, closet doors etc.Easy to installMade of BrassAvailable in multiple finishes :o Polished Brass Lacqueredo Polished Brass Un-Lacqueredo Polished Chrome Un-Lacqueredo Polished Nickel Un-Lacqueredo Aged Brass Un-Lacqueredo Antique Brass Lacqueredo Black Painted Un-Lacqueredo Oil Rubbed Bronze Un-Lacqueredo Satin Brass Lacqueredo Blush Copper RedFastners Included