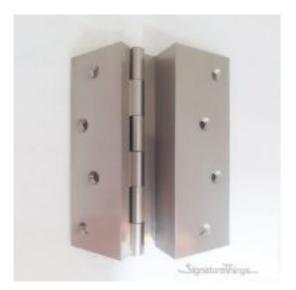

## **Square Shaped W Type Brass Hinges**

Product URL https://signaturethings.com/square-shaped-w-hinges

Short Description: Square Shaped W Type Hinges are natural scene-stealers. Qualified Door Hinges with clever mounting and durable capabilities. Our variety of Brass W-Hinges is available in many trendy finishes and suits any design.

Full Description: Height - (Inches) Height - (mm)2"50.83"76.24"101.6Add the finishing touch to your project with our variety of Brass W-Hinges.Available in many trendy finishes, it surely suits any design!.Elegant range of W-Hinges made from Solid Brass for a variety of medium to large cabinet doors, cupboard doors, closet doors etc.Easy to installMade of BrassAvailable in multiple finishes :o Polished Brass Lacqueredo Polished Brass Un-Lacqueredo Polished Chrome Un-Lacqueredo Polished Nickel Un-Lacqueredo Aged Brass Un-Lacqueredo Antique Brass Lacqueredo Black Painted Un-Lacqueredo Oil Rubbed Bronze Un-Lacqueredo Satin Brass Lacqueredo Blush Copper RedFastners Included