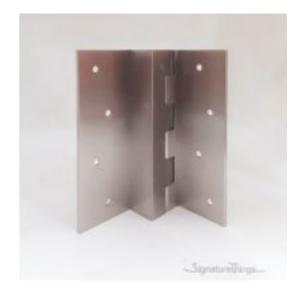

## **Square Shaped W Type Brass Hinges**

Product URL https://signaturethings.com/square-shaped-w-hinges

Short Description: Square Shaped W Type Hinges are natural scene-stealers. Qualified Door Hinges with clever mounting and durable capabilities. Our variety of Brass W-Hinges is available in many trendy finishes and suits any design.

Full Description: Height - (Inches) Height - (mm)2"50.83"76.24"101.6Add the finishing touch to your project with our variety of Brass W-Hinges.Available in many trendy finishes, it surely suits any design!.Elegant range of W-Hinges made from Solid Brass for a variety of medium to large cabinet doors, cupboard doors, closet doors etc.Easy to installMade of BrassAvailable in multiple finishes :o Polished Brass Lacqueredo Polished Brass Un-Lacqueredo Polished Chrome Un-Lacqueredo Polished Nickel Un-Lacqueredo Aged Brass Un-Lacqueredo Antique Brass Lacqueredo Black Painted Un-Lacqueredo Oil Rubbed Bronze Un-Lacqueredo Satin Brass Lacqueredo Blush Copper RedFastners Included