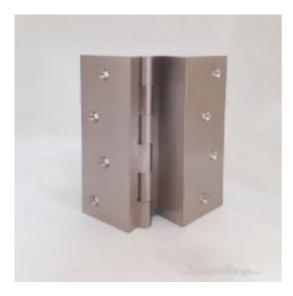

## **Square Shaped W Type Brass Hinges**

Product URL https://signaturethings.com/square-shaped-w-hinges

Short Description: Square Shaped W Type Hinges are natural scene-stealers. Qualified Door Hinges with clever mounting and durable capabilities. Our variety of Brass W-Hinges is available in many trendy finishes and suits any design.

Full Description: Height - (Inches) Height - (mm)2"50.83"76.24"101.6Add the finishing touch to your project with our variety of Brass W-Hinges.Available in many trendy finishes, it surely suits any design!.Elegant range of W-Hinges made from Solid Brass for a variety of medium to large cabinet doors, cupboard doors, closet doors etc.Easy to installMade of BrassAvailable in multiple finishes :o Polished Brass Lacqueredo Polished Brass Un-Lacqueredo Polished Chrome Un-Lacqueredo Polished Nickel Un-Lacqueredo Aged Brass Un-Lacqueredo Antique Brass Lacqueredo Black Painted Un-Lacqueredo Oil Rubbed Bronze Un-Lacqueredo Satin Brass Lacqueredo Blush Copper RedFastners Included