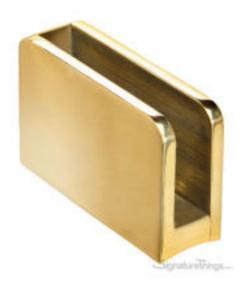

## 3/8" Glass Clip with Stop for 2-Inch OD Tubing

Product URL https://signaturethings.com/38-glass-clip-with-stop-for-2-inch-od-tubing

Short Description: Solid brass handrail glass clips used to create booth dividers and guard rails. High-quality Brass Glass Clip works best for stairs, counter dividers, desk dividers, and retail glass splash guards. These are sturdy pieces of hardware that are convenient to install and are highly durable. Features: 1. Super stylish & offers a minimalist look. 2. Provides great functionality while being strong and durable. 3. Mounting screws included. 4. Made of high grade material.5. Rustfree. Available in multiple finish. 6. Looks elegant with satin polished finish.

Full Description: StyleTubing Diameter- (Inches)W - (Inches)H - (Inches)Left2"11/16"1-3/8"Right2"11/16"1-3/8"Material:- BrassGlass Thickness:-3/8"Tubing OD:- 2"Style:- Left / RightOur solid brass handrail glass clips are used to create booth dividers and guard rails.Features:Glass Clips are used on Partition Posts and Sneeze Guards to support the glass.Boasts a sophisticated brass finishClassic design at an affordable priceDimensions:3/8" Glass Clip with Stop for 2-Inch OD TubingProducts Details:Builders Hardware Product Type: Brass Glass ClipMaterial: BrassFinish: Polished Brass, Polished Chrome, Polished Nickel, Satin Brass, Black Painted, Satin Nickel, Aged Brass, Antique Brass, Oil Rubbed Bronze.Lacquered and Unlacquered Finishes.Package Quantity: 1Installation Required: Yes