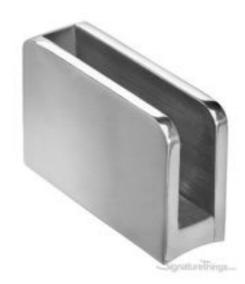

## 3/8" Glass Clip with Stop for 2-Inch OD Tubing

Product URL https://signaturethings.com/38-glass-clip-with-stop-for-2-inch-od-tubing

Short Description: Solid brass handrail glass clips used to create booth dividers and guard rails. High-quality Brass Glass Clip works best for stairs, counter dividers, desk dividers, and retail glass splash guards. These are sturdy pieces of hardware that are convenient to install and are highly durable. Features: 1. Super stylish & offers a minimalist look. 2. Provides great functionality while being strong and durable. 3. Mounting screws included. 4. Made of high grade material.5. Rustfree. Available in multiple finish. 6. Looks elegant with satin polished finish.

Full Description: StyleTubing Diameter- (Inches)W - (Inches)H - (Inches)Left2"11/16"1-3/8"Right2"11/16"1-3/8"Material:- BrassGlass Thickness:-3/8"Tubing OD:- 2"Style:- Left / RightOur solid brass handrail glass clips are used to create booth dividers and guard rails.Features:Glass Clips are used on Partition Posts and Sneeze Guards to support the glass.Boasts a sophisticated brass finishClassic design at an affordable priceDimensions:3/8" Glass Clip with Stop for 2-Inch OD TubingProducts Details:Builders Hardware Product Type: Brass Glass ClipMaterial: BrassFinish: Polished Brass, Polished Chrome, Polished Nickel, Satin Brass, Black Painted, Satin Nickel, Aged Brass, Antique Brass, Oil Rubbed Bronze.Lacquered and Unlacquered Finishes.Package Quantity: 1Installation Required: Yes