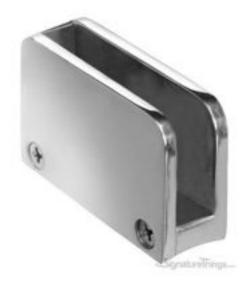

## 3/8" Glass Clip with Stop for 2-Inch OD Tubing

Product URL https://signaturethings.com/38-glass-clip-with-stop-for-2-inch-od-tubing

Short Description: Solid brass handrail glass clips used to create booth dividers and guard rails. High-quality Brass Glass Clip works best for stairs, counter dividers, desk dividers, and retail glass splash guards. These are sturdy pieces of hardware that are convenient to install and are highly durable. Features: 1. Super stylish & offers a minimalist look. 2. Provides great functionality while being strong and durable. 3. Mounting screws included. 4. Made of high grade material.5. Rustfree. Available in multiple finish. 6. Looks elegant with satin polished finish.

Full Description: StyleTubing Diameter- (Inches)W - (Inches)H - (Inches)Left2"11/16"1-3/8"Right2"11/16"1-3/8"Material:- BrassGlass Thickness:-3/8"Tubing OD:- 2"Style:- Left / RightOur solid brass handrail glass clips are used to create booth dividers and guard rails.Features:Glass Clips are used on Partition Posts and Sneeze Guards to support the glass.Boasts a sophisticated brass finishClassic design at an affordable priceDimensions:3/8" Glass Clip with Stop for 2-Inch OD TubingProducts Details:Builders Hardware Product Type: Brass Glass ClipMaterial: BrassFinish: Polished Brass, Polished Chrome, Polished Nickel, Satin Brass, Black Painted, Satin Nickel, Aged Brass, Antique Brass, Oil Rubbed Bronze.Lacquered and Unlacquered Finishes.Package Quantity: 1Installation Required: Yes