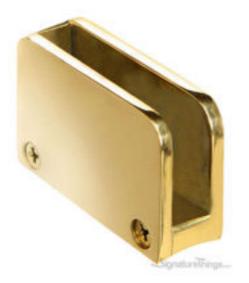

## 3/8" Glass Clip with Stop for 2-Inch OD Tubing

Product URL https://signaturethings.com/38-glass-clip-with-stop-for-2-inch-od-tubing

Short Description: Solid brass handrail glass clips used to create booth dividers and guard rails. High-quality Brass Glass Clip works best for stairs, counter dividers, desk dividers, and retail glass splash guards. These are sturdy pieces of hardware that are convenient to install and are highly durable. Features: 1. Super stylish & offers a minimalist look. 2. Provides great functionality while being strong and durable. 3. Mounting screws included. 4. Made of high grade material.5. Rustfree. Available in multiple finish. 6. Looks elegant with satin polished finish.

Full Description: StyleTubing Diameter- (Inches)W - (Inches)H - (Inches)Left2"11/16"1-3/8"Right2"11/16"1-3/8"Material:- BrassGlass Thickness:-3/8"Tubing OD:- 2"Style:- Left / RightOur solid brass handrail glass clips are used to create booth dividers and guard rails.Features:Glass Clips are used on Partition Posts and Sneeze Guards to support the glass.Boasts a sophisticated brass finishClassic design at an affordable priceDimensions:3/8" Glass Clip with Stop for 2-Inch OD TubingProducts Details:Builders Hardware Product Type: Brass Glass ClipMaterial: BrassFinish: Polished Brass, Polished Chrome, Polished Nickel, Satin Brass, Black Painted, Satin Nickel, Aged Brass, Antique Brass, Oil Rubbed Bronze.Lacquered and Unlacquered Finishes.Package Quantity: 1Installation Required: Yes