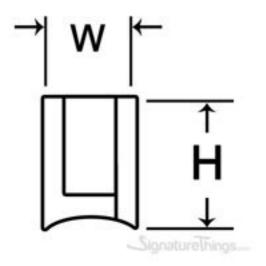

Full Description: StyleTubing Diameter- (Inches)W - (Inches)H - (Inches)Left2"11/16"1-3/8"Right2"11/16"1-3/8"Material:- BrassGlass Thickness:-3/8"Tubing OD:- 2"Style:- Left / RightOur solid brass handrail glass clips are used to create booth dividers and guard rails.Features:Glass Clips are used on Partition Posts and Sneeze Guards to support the glass.Boasts a sophisticated brass finishClassic design at an affordable priceDimensions:3/8" Glass Clip with Stop for 2-Inch OD TubingProducts Details:Builders Hardware Product Type: Brass Glass ClipMaterial: BrassFinish: Polished Brass, Polished Chrome, Polished Nickel, Satin Brass, Black Painted, Satin Nickel, Aged Brass, Antique Brass, Oil Rubbed Bronze.Lacquered and Unlacquered Finishes.Package Quantity: 1Installation Required: Yes