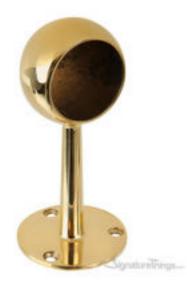

## **Brass Ball End Tall Post End Bracket for 2-inch OD Tubing**

Product URL https://signaturethings.com/ball-end-tall-post-for-2-inch-od-tubing

Short Description: Ball End Short Post wall Handrail brackets are high quality railing hardware that come with polished brass effect finish. These are sturdy handrail brackets offers stylish Ball Design for Tubular Bar Railing. Buy modern stair handrail brackets or wall mounted brackets to offer support and strength to handrails.

## Ball End Tall Post for 2-inch OD Tubing.

Full Description: Tubing Diameter- (Inches)CP - (Inches)D - (Inches)2"5"3-1/4"Material:-BrassTubing OD:- 2"Support railings easily with the 1", 1/2" & 2" Ball Fittings for handrails. These architectural railing components perfect choice for low walls, curtain rods, and door pulls. Supplied with self-drilling, self-tapping screws.The custom finish over brass construction pairs style and strength.Features:Fits railing and fitting with 2 Inch Outer Diameter TubingsHand Rail bracket is used to mount railing to stairwell walls.Allows for handrails to be installed at the desired angleBrowse our complete line of railing componentsBoasts a sophisticated brass finishProducts Details:Builders Hardware Product Type: Handrail BracketsMaterial: BrassFinish: Polished Brass, Polished Chrome, Polished Nickel, Satin Brass, Black Painted, Satin Nickel, Aged Brass, Antique Brass, Oil Rubbed Bronze.Lacquered and Unlacquered Finishes.Package Quantity: 1Installation Required: Yes