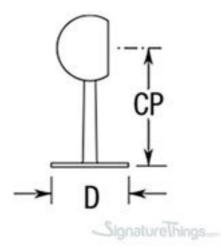

## Ball End Tall Post for 2-inch OD Tubing.

Full Description: Tubing Diameter- (Inches)CP - (Inches)D - (Inches)2"5"3-1/4"Material:-BrassTubing OD:- 2"Support railings easily with the 1", 1/2" & 2" Ball Fittings for handrails. These architectural railing components perfect choice for low walls, curtain rods, and door pulls. Supplied with self-drilling, self-tapping screws.The custom finish over brass construction pairs style and strength.Features:Fits railing and fitting with 2 Inch Outer Diameter TubingsHand Rail bracket is used to mount railing to stairwell walls.Allows for handrails to be installed at the desired angleBrowse our complete line of railing componentsBoasts a sophisticated brass finishProducts Details:Builders Hardware Product Type: Handrail BracketsMaterial: BrassFinish: Polished Brass, Polished Chrome, Polished Nickel, Satin Brass, Black Painted, Satin Nickel, Aged Brass, Antique Brass, Oil Rubbed Bronze.Lacquered and Unlacquered Finishes.Package Quantity: 1Installation Required: Yes