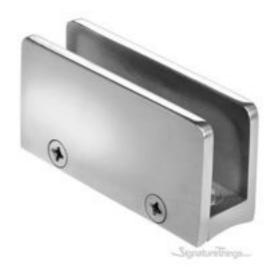

## 1/2" Glass Clip for 2-Inch OD Tubing

Product URL https://signaturethings.com/12-glass-clip-for-2-inch-od-tubing

Short Description: Solid brass handrail glass clips used to create booth dividers and guard rails. High-quality Brass Glass Clip works best for stairs, counter dividers, desk dividers, and retail glass splash guards. These are sturdy pieces of hardware that are convenient to install and are highly durable.Features:1. Super stylish & offers a minimalist look2. Provides great functionality while being strong and durable3. Mounting screws included4. Made of high-grade material5. Rust-free. Available in multiple finishes.6. Looks elegant with satin polished finish.

Full Description: Tubing Diameter- (Inches)W - (Inches)H - (Inches)2"13/16"1-1/2" Material:-BrassGlass Thickness:-1/2"Tubing OD:- 2" Our solid brass handrail glass clips are used to create booth dividers and guard rails. Features:Glass Clips are used on Partition Posts and Sneeze Guards to support the glass.Boasts a sophisticated brass finishClassic design at an affordable priceDimensions:1/2" Glass Clip for 2-Inch OD TubingProducts Details:Builders Hardware Product Type: Brass Glass ClipMaterial: BrassFinish: Polished Brass, Polished Chrome, Polished Nickel, Satin Brass, Black Painted, Satin Nickel, Aged Brass, Antique Brass, Oil Rubbed Bronze.Lacquered and Unlacquered Finishes.Package Quantity: 1Installation Required: Yes