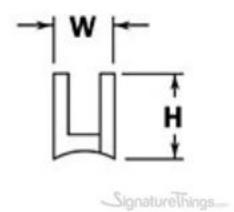

Full Description: Tubing Diameter- (Inches)W - (Inches)H - (Inches)2"13/16"1-1/2" Material:-BrassGlass Thickness:-1/2"Tubing OD:- 2" Our solid brass handrail glass clips are used to create booth dividers and guard rails. Features:Glass Clips are used on Partition Posts and Sneeze Guards to support the glass.Boasts a sophisticated brass finishClassic design at an affordable priceDimensions:1/2" Glass Clip for 2-Inch OD TubingProducts Details:Builders Hardware Product Type: Brass Glass ClipMaterial: BrassFinish: Polished Brass, Polished Chrome, Polished Nickel, Satin Brass, Black Painted, Satin Nickel, Aged Brass, Antique Brass, Oil Rubbed Bronze.Lacquered and Unlacquered Finishes.Package Quantity: 1Installation Required: Yes