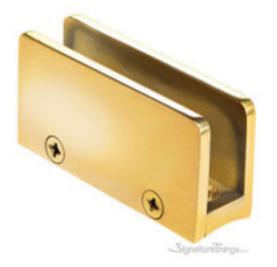

## 1/2" Glass Clip for 2-Inch OD Tubing

Product URL https://signaturethings.com/12-glass-clip-for-2-inch-od-tubing

Short Description: Solid brass handrail glass clips used to create booth dividers and guard rails. High-quality Brass Glass Clip works best for stairs, counter dividers, desk dividers, and retail glass splash guards. These are sturdy pieces of hardware that are convenient to install and are highly durable.Features:1. Super stylish & offers a minimalist look2. Provides great functionality while being strong and durable3. Mounting screws included4. Made of high-grade material5. Rust-free. Available in multiple finishes.6. Looks elegant with satin polished finish.

Full Description: Tubing Diameter- (Inches)W - (Inches)H - (Inches)2"13/16"1-1/2" Material:-BrassGlass Thickness:-1/2"Tubing OD:- 2" Our solid brass handrail glass clips are used to create booth dividers and guard rails. Features:Glass Clips are used on Partition Posts and Sneeze Guards to support the glass.Boasts a sophisticated brass finishClassic design at an affordable priceDimensions:1/2" Glass Clip for 2-Inch OD TubingProducts Details:Builders Hardware Product Type: Brass Glass ClipMaterial: BrassFinish: Polished Brass, Polished Chrome, Polished Nickel, Satin Brass, Black Painted, Satin Nickel, Aged Brass, Antique Brass, Oil Rubbed Bronze.Lacquered and Unlacquered Finishes.Package Quantity: 1Installation Required: Yes