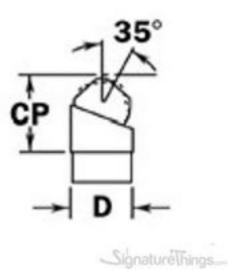

Full Description: Tubing Diameter - (Inches)D - (Inches)CP - (Inches)2"2"3"Products
Details:Builders Hardware Product Type: Adjustable Angle ConnectorMaterial: BrassWall
Thickness:- .050"Finish: Polished Brass, Polished Chrome, Polished Nickel, Satin Brass, Black
Painted, Satin Nickel, Aged Brass, Antique Brass, Oil Rubbed Bronze.Lacquered and Unlacquered
Finishes.Package Quantity: 1Installation Required: Yes