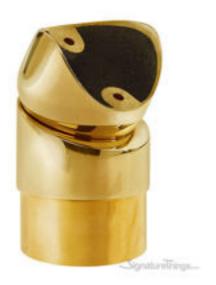

## **Adjustable Angle Brass Railing Connector**

Product URL https://signaturethings.com/adjustable-angle-connector-for-2-inch-od-tubing

Short Description: Adjustable Angle Railing Connector for 2-inch Tubing is high on Performance shall suit all your needs! Solid Brass Adjustable Angle Railing Connector support railings easily. The satin finish over brass pairs style and strength.

Full Description: Tubing Diameter - (Inches)D - (Inches)CP - (Inches)2"2"3"Products
Details:Builders Hardware Product Type: Adjustable Angle ConnectorMaterial: BrassWall
Thickness:- .050"Finish: Polished Brass, Polished Chrome, Polished Nickel, Satin Brass, Black
Painted, Satin Nickel, Aged Brass, Antique Brass, Oil Rubbed Bronze.Lacquered and Unlacquered
Finishes.Package Quantity: 1Installation Required: Yes