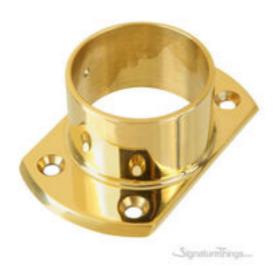

## **Brass Cut Wall Flange**

Product URL https://signaturethings.com/cut-wall-flange-for-1-12-inch-od-tubing

Short Description: Sturdy Cut Wall Flange holds your bar rail tubing securely on any flat surface. The cut design allows mounting your railing to a narrow surface or flush against bar molding. Great for narrow spaces. Manufactured from shiny Polished Brass. Necessary mounting hardware incorporated for easy installation.

This brass cut wall flange is a simple way to attach your tubing to a nearby wall.

**Features** 

Super stylish
Offers great functionality while being Strong and Durable
Mounting screws included
Attaches directly to wall, floor, or ceiling
Cut edge mounts to narrow surface or flush against molding
Tubing slides in easily and is held securely

Cut Wall Flange for 1-1/2 Inch OD Tubing Cut Wall Flange for 2 Inch OD Tubing

Full Description: Tubing Diameter- (Inches)D - (Inches)W - (Inches)1-1/2"3"2"2"4"2-1/2" Material:- BrassStyle:- Cut FlangeMaterial Care:- Brass - Use Metal Polish (Item# 00202) and apply with a damp, soft cloth.Installation:-Mount plate to the horizontal surface or wall.Mount matching diameter tube inside the neck of the flange.Fix the tube to the neck using the supplied selfdrilling screw.Hardware Included4 x #10 x 11/2" Philips flat head screw.1 x #8 Philips panhead self-drilling screw.Use together with:- 1.5" OD tube, matching flush fittings for 1.5" tube and matching finials. It can also be used with tubes and ball fittings. Flanges provide numerous mounting solutions for railing projects including wall mounting handrails, floor mounting footrails as well as angle, adjustable, socket, square, cut, and cubicle mounting for special architectural railing projects. This attractive solid brass wall flange is ideal for high use and durability in public areas. Fits 1in. tube/rail. Measurements are approximate.An elegant brass flange useful for mounting tube to walls or light duty floor surface mounts.We specialize in brass hardware products and coordinating components to beautify, organize, and safeguard the home environment.we have a wide variety of styles and finishes that are suitable for any décor. Features:Suitable for both floor