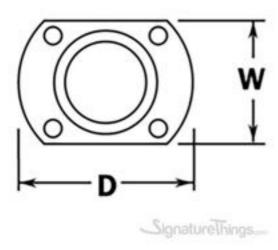

Cut Wall Flange for 1-1/2 Inch OD Tubing Cut Wall Flange for 2 Inch OD Tubing

Full Description: Tubing Diameter- (Inches)D - (Inches)W - (Inches)1-1/2"3"2"2"4"2-1/2" Material:- BrassStyle:- Cut FlangeMaterial Care:- Brass - Use Metal Polish (Item# 00202) and apply with a damp, soft cloth.Installation:-Mount plate to the horizontal surface or wall.Mount matching diameter tube inside the neck of the flange.Fix the tube to the neck using the supplied selfdrilling screw.Hardware Included4 x #10 x 11/2" Philips flat head screw.1 x #8 Philips panhead self-drilling screw.Use together with:- 1.5" OD tube, matching flush fittings for 1.5" tube and matching finials. It can also be used with tubes and ball fittings. Flanges provide numerous mounting solutions for railing projects including wall mounting handrails, floor mounting footrails as well as angle, adjustable, socket, square, cut, and cubicle mounting for special architectural railing projects. This attractive solid brass wall flange is ideal for high use and durability in public areas. Fits 1in. tube/rail. Measurements are approximate.An elegant brass flange useful for mounting tube to walls or light duty floor surface mounts.We specialize in brass hardware products and coordinating components to beautify, organize, and safeguard the home environment.we have a wide variety of styles and finishes that are suitable for any décor. Features:Suitable for both floor