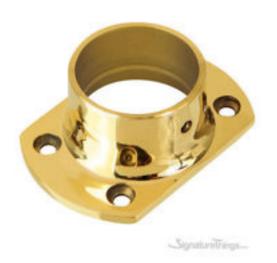

## **Brass Cut Wall Flange**

Product URL https://signaturethings.com/cut-wall-flange-for-1-12-inch-od-tubing

Short Description: Sturdy Cut Wall Flange holds your bar rail tubing securely on any flat surface. The cut design allows mounting your railing to a narrow surface or flush against bar molding. Great for narrow spaces. Manufactured from shiny Polished Brass. Necessary mounting hardware incorporated for easy installation.

This brass cut wall flange is a simple way to attach your tubing to a nearby wall.

**Features** 

Super stylish
Offers great functionality while being Strong and Durable
Mounting screws included
Attaches directly to wall, floor, or ceiling
Cut edge mounts to narrow surface or flush against molding
Tubing slides in easily and is held securely

Cut Wall Flange for 1-1/2 Inch OD Tubing Cut Wall Flange for 2 Inch OD Tubing

Full Description: Tubing Diameter- (Inches)D - (Inches)W - (Inches)1-1/2"3"2"2"4"2-1/2" Material:- BrassStyle:- Cut FlangeMaterial Care:- Brass - Use Metal Polish (Item# 00202) and apply with a damp, soft cloth.Installation:-Mount plate to the horizontal surface or wall.Mount matching diameter tube inside the neck of the flange.Fix the tube to the neck using the supplied selfdrilling screw.Hardware Included4 x #10 x 11/2" Philips flat head screw.1 x #8 Philips panhead self-drilling screw.Use together with:- 1.5" OD tube, matching flush fittings for 1.5" tube and matching finials. It can also be used with tubes and ball fittings. Flanges provide numerous mounting solutions for railing projects including wall mounting handrails, floor mounting footrails as well as angle, adjustable, socket, square, cut, and cubicle mounting for special architectural railing projects. This attractive solid brass wall flange is ideal for high use and durability in public areas. Fits 1in. tube/rail. Measurements are approximate.An elegant brass flange useful for mounting tube to walls or light duty floor surface mounts.We specialize in brass hardware products and coordinating components to beautify, organize, and safeguard the home environment.we have a wide variety of styles and finishes that are suitable for any décor. Features:Suitable for both floor