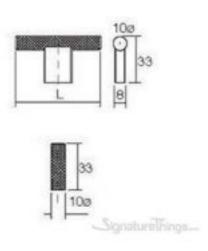

Full Description: Length L (mm)Length L (Inches)103/8"602-3/8"Available Finish: Stainless Steel, Brush Dark Brass, Brushed BlackMaterial: ALUMINIUM

Price \$6.99

SKU: cd20334e

MPN: 0430