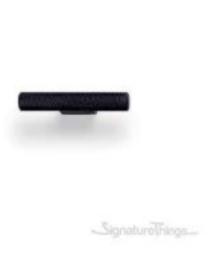

## Modern Graf T Cabinet Knob

Product URL https://signaturethings.com/graf-t-knob

Short Description: GRAF MINI Knobs and Handle in Stainless Steel Look, Brushed Black, or Brushed Dark Brass Available in 2 sizes, 3 finishes

The aluminum handle Graf Mini has evolved from the successful Graf knob with a modern, industrial aesthetic. Its knurled texture with a mesh-like shape ensures a perfect grip when you pull on it. The two variations, with a knob or arched handle-like shape fit perfectly well with kitchen or bathroom furniture, in changing rooms, in bedrooms (from chests of drawers to bedside tables and to sets of drawers). It is also suitable for hotel facilities and all types of contract projects. It comes in 4 different sizes and finishes with a stainless steel look, dark, brushed dark brass and brushed black.

Full Description: Length L (mm)Length L (Inches)103/8"602-3/8"Available Finish: Stainless Steel, Brush Dark Brass, Brushed BlackMaterial: ALUMINIUM

Price \$6.99

SKU: cd20334e

MPN: 0430