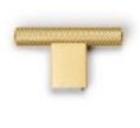

## Modern Graf T Cabinet Knob

Product URL https://signaturethings.com/graf-t-knob

Short Description: GRAF MINI Knobs and Handle in Stainless Steel Look, Brushed Black, or Brushed Dark Brass Available in 2 sizes, 3 finishes

The aluminum handle Graf Mini has evolved from the successful Graf knob with a modern, industrial aesthetic. Its knurled texture with a mesh-like shape ensures a perfect grip when you pull on it. The two variations, with a knob or arched handle-like shape fit perfectly well with kitchen or bathroom furniture, in changing rooms, in bedrooms (from chests of drawers to bedside tables and to sets of drawers). It is also suitable for hotel facilities and all types of contract projects. It comes in 4 different sizes and finishes with a stainless steel look, dark, brushed dark brass and brushed black.

Full Description: Length L (mm)Length L (Inches)103/8"602-3/8"Available Finish: Stainless Steel, Brush Dark Brass, Brushed BlackMaterial: ALUMINIUM

Price \$6.99

SKU: cd20334e

MPN: 0430