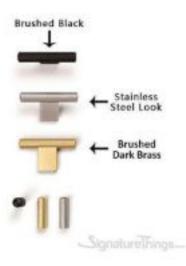

## Modern Graf T Cabinet Knob

Product URL https://signaturethings.com/graf-t-knob

Short Description: GRAF MINI Knobs and Handle in Stainless Steel Look, Brushed Black, or Brushed Dark Brass Available in 2 sizes, 3 finishes

The aluminum handle Graf Mini has evolved from the successful Graf knob with a modern, industrial aesthetic. Its knurled texture with a mesh-like shape ensures a perfect grip when you pull on it. The two variations, with a knob or arched handle-like shape fit perfectly well with kitchen or bathroom furniture, in changing rooms, in bedrooms (from chests of drawers to bedside tables and to sets of drawers). It is also suitable for hotel facilities and all types of contract projects. It comes in 4 different sizes and finishes with a stainless steel look, dark, brushed dark brass and brushed black.

Full Description: Length L (mm)Length L (Inches)103/8"602-3/8"Available Finish: Stainless Steel, Brush Dark Brass, Brushed BlackMaterial: ALUMINIUM

Price \$6.99

SKU: cd20334e

MPN: 0430