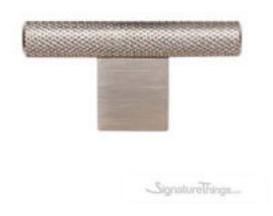

## Modern Graf T Cabinet Knob

Product URL https://signaturethings.com/graf-t-knob

Short Description: GRAF MINI Knobs and Handle in Stainless Steel Look, Brushed Black, or Brushed Dark Brass Available in 2 sizes, 3 finishes

The aluminum handle Graf Mini has evolved from the successful Graf knob with a modern, industrial aesthetic. Its knurled texture with a mesh-like shape ensures a perfect grip when you pull on it. The two variations, with a knob or arched handle-like shape fit perfectly well with kitchen or bathroom furniture, in changing rooms, in bedrooms (from chests of drawers to bedside tables and to sets of drawers). It is also suitable for hotel facilities and all types of contract projects. It comes in 4 different sizes and finishes with a stainless steel look, dark, brushed dark brass and brushed black.

Full Description: Length L (mm)Length L (Inches)103/8"602-3/8"Available Finish: Stainless Steel, Brush Dark Brass, Brushed BlackMaterial: ALUMINIUM

Price \$6.99

SKU: cd20334e

MPN: 0430