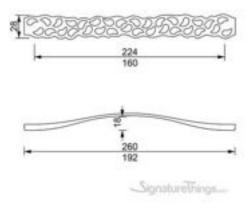

Full Description: Available Size:6-5/16" Inches (160mm)8-13/16" Inches (224mm)Available Finish:ChromeBrushed NickelBrushed GoldAntiqueSilver

Price \$14.99

SKU: b31a53e9