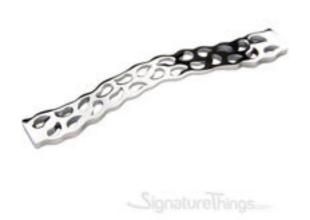

## **Leaf Style Bow Drawer Pull**

Product URL https://signaturethings.com/leaf-style-bow-drawer-pull

Short Description: Leaf Style Bow Drawer Pull. Sturdy and comfortable feel with a very nice Chrome, Brushed Nickel, Silver and Gold finish.

They are pretty nice and practical. Amazing look to make your kitchen cabinets and drawers look even more beautiful.

If you are looking to get replacement handles, An inexpensive way to make your kitchen cabinets look like a million bucks!

Full Description: Available Size:6-5/16" Inches (160mm)8-13/16" Inches (224mm)Available Finish:ChromeBrushed NickelBrushed GoldAntiqueSilver

Price \$14.99

SKU: b31a53e9