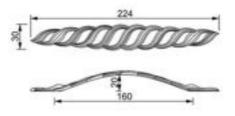

Full Description: Available Size:3-3/4" Inches (96mm)6-5/16" Inches (160mm)Available Finsh:ChromeBrushed NickelGoldAntiqueWhite-GoldSilver

Price \$12.99

SKU: 7bdedd6d

MPN: 279-96