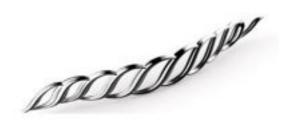

## **Classic Flame Shaped Cabinet Pull**

Product URL https://signaturethings.com/classic-flame-shaped-cabinet-pull

Short Description: Artistic Designed Flame Shaped Cabinet Pulls. Intricately crafted with precise detail for lifelong beauty and durability. Ideal for modern and vintage furniture. It looks bright and very lustrous. give a very glamorous, aesthetic and a personalized feel to your Home Decor.