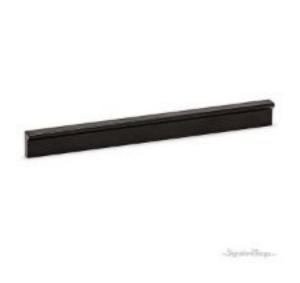

## **Aluminum Coated Matte black Ruler Pull**

Product URL https://signaturethings.com/matte-black-finger-pull

Short Description: Matte black aluminum coated cabinet pulls is sturdy and look beautiful and serve your purposes. Give your home more finished look. Our furniture hardware can help you wow your guests without breaking your budget. Give your room a modern look and feel for your cabinetry, bathrooms or furniture. Material: Aluminum Finish: Matt Black Fasteners Included M4 x 25