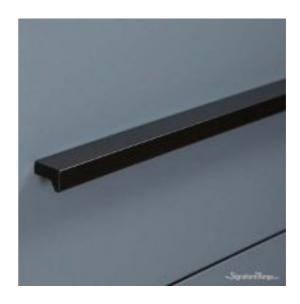

## **Aluminum Coated Matte black Ruler Pull**

Product URL https://signaturethings.com/matte-black-finger-pull

Short Description: Matte black aluminum coated cabinet pulls is sturdy and look beautiful and serve your purposes. Give your home more finished look. Our furniture hardware can help you wow your guests without breaking your budget. Give your room a modern look and feel for your cabinetry, bathrooms or furniture. Material: Aluminum Finish: Matt Black Fasteners Included M4 x 25