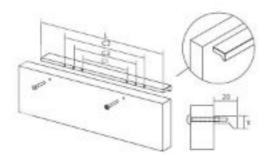

Full Description: Center to Center - (mm)Center to Center - (inches)Center to Center 2 - (mm)Center to Center 2 - (inches)Length - (mm)Length - (inches)Height - (mm)Height - (inches)642-1/2"--1003-15/16"117/16"1285-1/16"1606-5/16"2007-7/8"117/16"1927-9/16"--30011-13/16"117/16"25610-1/16"--40015-3/4"117/16"41616-3/8"--50019-11/16"117/16"48018-7/8"--60023-5/8"117/16"64025-3/16"--90035-7/16"117/16"