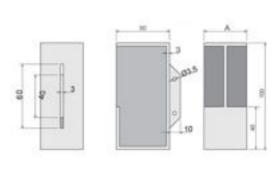

Full Description: A - (mm)A - (inches)351-3/8"401-9/16"44.51-3/4"

Price \$344.99

SKU: aab2e2c1

MPN: 96135SQEDGE