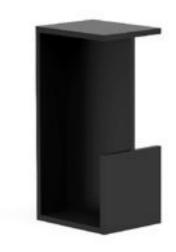

## Stainless Steel KUBE SQUARE EDGE Pocket Door Pull Series Black

Product URL https://signaturethings.com/kube-square-edge-pocket-door-series-black-on-stainless-steel

Short Description: Stylish brushed stainless steel kube shaped sliding door handle with Black color finished. Comes complete with fasteners for a quick and easy installation. Smooth surface and nice design, heavy construction, good feel to the door flush handle.

Beautifully crafted ss Kube flush pulls made from 304 stainless steel with a black finish will look great inside any home. Perfect size for any cabinet, drawer, or pocket door. We use a very wide Kube shape which looks absolutely amazing no matter where you use them. Get everyone complimenting your sense of style with these sturdy, stylish and simple sliding door /pocket doors / Closet door pulls.