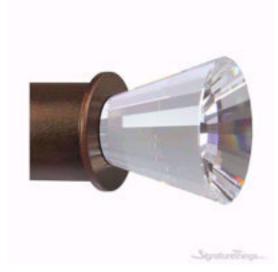

Full Description: We offer modification and customization of any of our finials. We can fabricate any of our finials to fit wood poles or other hardware. Finials are available In two sizes. Small size fits 3/4" & 1" rodsLarge size fits 1-5/8" rods.We can also create or customize a finial to your specifications.Shapes:Small Crystal Ball Finial - Length: 2" Height: 2" & 3/4" & 1" rodLarge Crystal Ball Finial - Length: 3" Height: 2-3/4" & 1-5/8" rodSmall Crystal Radiance Finial - Length: 2" Height: 2-3/8" & 3/4" & 1" rodLarge Crystal Radiance Finial - Length: 2" Height: 2-3/8" & 1-5/8" rodSmall Crystal Strato-Sphere Finial - Length: 1-5/8" Height: 2-3/8" & 3/4" & 1" rodLarge Crystal Strato-Sphere Finial - Length: 1-5/8" Height: 2-3/8" & 1-5/8" rodCrystal Chaton Finial -Length: 1-1/4" Height: 2" & 3/4" & 1" rodCrystal Half Ball Finial - Length: 1" Height: 2" & 3/4" & 1" rodBring an air of style and sophistication to your space with the our curtain rod finials. This pair of decorative curtain rod ends add eye-catching polish to your living room, bedroom, or any room in the house where rod-hung curtains are appropriate. Available in a variety of styles, materials, and finishes. We have endless custom capabilities. Contact us if you need something you don't see here.Whats Included?Curtain Rod FinialsFeatures:strong and durable.crafted from clear crystal materialsDecorative curtain rod finials for windows in your living room, dining room, bedroom, and more. Caps off each end of your curtain rod for an impactful, stylized design flourish. Available in all multiple shapes and sizes. Product Details: Product Type: FinialsMaterial: crystalMounting Location: Outside window frameCrystal Glass Finials For Curtain Rods provide a high-end design and bring a stylish look to your window treatments. Also, The Drapery Rods Finials easily screw onto the ends of your Curtain Rods. Similarly, Designed to coordinate with the Classic Complete line of Drapery Hardware (Sold Separately). These premium Curtain Rod Accessories lend an elegant accompaniment to your window décor. Beautiful Curtain Rod Finials in a Variety of Styles & Sizes. Elegant and fashionable design add unique style to your curtain rod. Our Window Curtain Rod Finials provide a high-end design and bring a stylish look to your window treatments. Includes a huge selection of brass finishes, for streamline finishing touch.We have huge selection modern and contemporary designed curtain rod hardware and drapery accessories.