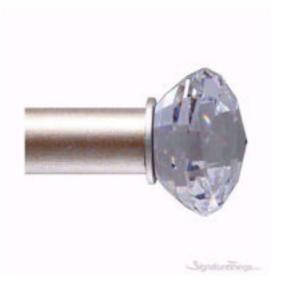

## Product URL https://signaturethings.com/crystal-finials

Short Description: Uniquely designed crystal finials for curtain rods that will lend a touch of elegance and sophistication to the decor of your home or office. The sturdy curtain rod ends in a clear crystal finial. It can be of various shapes like half a sphere, tubular or round. The Glass finial for curtain rods imparts a sleek look to the overall design. Finials are available In two sizes. These beautiful glass drapery finials easily screw onto the ends of your curtain rod to add a refined finishing touch to your window treatments. Finials are available In two sizes. - Small size fits 3/4" & 1" rods. - Large size fits 1-5/8" rods.

Full Description: We offer modification and customization of any of our finials. We can fabricate any of our finials to fit wood poles or other hardware. Finials are available In two sizes. Small size fits 3/4" & 1" rodsLarge size fits 1-5/8" rods.We can also create or customize a finial to your specifications.Shapes:Small Crystal Ball Finial - Length: 2" Height: 2" & 3/4" & 1" rodLarge Crystal Ball Finial - Length: 3" Height: 2-3/4" & 1-5/8" rodSmall Crystal Radiance Finial - Length: 2" Height: 2-3/8" & 3/4" & 1" rodLarge Crystal Radiance Finial - Length: 2" Height: 2-3/8" & 1-5/8" rodSmall Crystal Strato-Sphere Finial - Length: 1-5/8" Height: 2-3/8" & 3/4" & 1" rodLarge Crystal Strato-Sphere Finial - Length: 1-5/8" Height: 2-3/8" & 1-5/8" rodCrystal Chaton Finial -Length: 1-1/4" Height: 2" & 3/4" & 1" rodCrystal Half Ball Finial - Length: 1" Height: 2" & 3/4" & 1" rodBring an air of style and sophistication to your space with the our curtain rod finials. This pair of decorative curtain rod ends add eye-catching polish to your living room, bedroom, or any room in the house where rod-hung curtains are appropriate. Available in a variety of styles, materials, and finishes. We have endless custom capabilities. Contact us if you need something you don't see here.Whats Included?Curtain Rod FinialsFeatures:strong and durable.crafted from clear crystal materialsDecorative curtain rod finials for windows in your living room, dining room, bedroom, and more. Caps off each end of your curtain rod for an impactful, stylized design flourish. Available in all multiple shapes and sizes. Product Details: Product Type: FinialsMaterial: crystalMounting Location: Outside window frameCrystal Glass Finials For Curtain Rods provide a high-end design and bring a stylish look to your window treatments. Also, The Drapery Rods Finials easily screw onto the ends of your Curtain Rods. Similarly, Designed to coordinate with the Classic Complete line of Drapery Hardware (Sold Separately). These premium Curtain Rod Accessories lend an elegant accompaniment to your window décor. Beautiful Curtain Rod Finials in a Variety of Styles & Sizes. Elegant and fashionable design add unique style to your curtain rod. Our Window Curtain Rod Finials provide a high-end design and bring a stylish look to your window treatments. Includes a huge selection of brass finishes, for streamline finishing touch.We have huge selection modern and contemporary designed curtain rod hardware and drapery accessories.