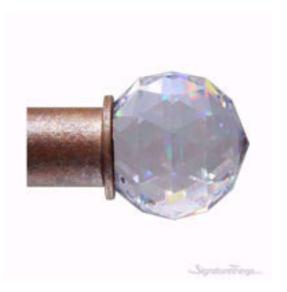

Full Description: We offer modification and customization of any of our finials. We can fabricate any of our finials to fit wood poles or other hardware. Finials are available In two sizes. Small size fits 3/4" & 1" rodsLarge size fits 1-5/8" rods.We can also create or customize a finial to your specifications.Shapes:Small Crystal Ball Finial - Length: 2" Height: 2" & 3/4" & 1" rodLarge Crystal Ball Finial - Length: 3" Height: 2-3/4" & 1-5/8" rodSmall Crystal Radiance Finial - Length: 2" Height: 2-3/8" & 3/4" & 1" rodLarge Crystal Radiance Finial - Length: 2" Height: 2-3/8" & 1-5/8" rodSmall Crystal Strato-Sphere Finial - Length: 1-5/8" Height: 2-3/8" & 3/4" & 1" rodLarge Crystal Strato-Sphere Finial - Length: 1-5/8" Height: 2-3/8" & 1-5/8" rodCrystal Chaton Finial -Length: 1-1/4" Height: 2" & 3/4" & 1" rodCrystal Half Ball Finial - Length: 1" Height: 2" & 3/4" & 1" rodBring an air of style and sophistication to your space with the our curtain rod finials. This pair of decorative curtain rod ends add eye-catching polish to your living room, bedroom, or any room in the house where rod-hung curtains are appropriate. Available in a variety of styles, materials, and finishes. We have endless custom capabilities. Contact us if you need something you don't see here.Whats Included?Curtain Rod FinialsFeatures:strong and durable.crafted from clear crystal materialsDecorative curtain rod finials for windows in your living room, dining room, bedroom, and more. Caps off each end of your curtain rod for an impactful, stylized design flourish. Available in all multiple shapes and sizes. Product Details: Product Type: FinialsMaterial: crystalMounting Location: Outside window frameCrystal Glass Finials For Curtain Rods provide a high-end design and bring a stylish look to your window treatments. Also, The Drapery Rods Finials easily screw onto the ends of your Curtain Rods. Similarly, Designed to coordinate with the Classic Complete line of Drapery Hardware (Sold Separately). These premium Curtain Rod Accessories lend an elegant accompaniment to your window décor. Beautiful Curtain Rod Finials in a Variety of Styles & Sizes. Elegant and fashionable design add unique style to your curtain rod. Our Window Curtain Rod Finials provide a high-end design and bring a stylish look to your window treatments. Includes a huge selection of brass finishes, for streamline finishing touch.We have huge selection modern and contemporary designed curtain rod hardware and drapery accessories.