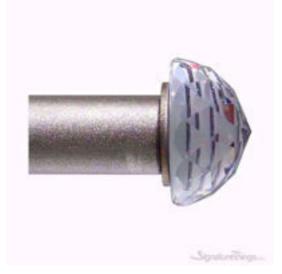

## Product URL https://signaturethings.com/crystal-finials

Short Description: Uniquely designed crystal finials for curtain rods that will lend a touch of elegance and sophistication to the decor of your home or office. The sturdy curtain rod ends in a clear crystal finial. It can be of various shapes like half a sphere, tubular or round. The Glass finial for curtain rods imparts a sleek look to the overall design. Finials are available In two sizes. These beautiful glass drapery finials easily screw onto the ends of your curtain rod to add a refined finishing touch to your window treatments. Finials are available In two sizes. - Small size fits 3/4" & 1" rods. - Large size fits 1-5/8" rods.

Full Description: We offer modification and customization of any of our finials. We can fabricate any of our finials to fit wood poles or other hardware. Finials are available In two sizes. Small size fits 3/4" & 1" rodsLarge size fits 1-5/8" rods.We can also create or customize a finial to your specifications.Shapes:Small Crystal Ball Finial - Length: 2" Height: 2" & 3/4" & 1" rodLarge Crystal Ball Finial - Length: 3" Height: 2-3/4" & 1-5/8" rodSmall Crystal Radiance Finial - Length: 2" Height: 2-3/8" & 3/4" & 1" rodLarge Crystal Radiance Finial - Length: 2" Height: 2-3/8" & 1-5/8" rodSmall Crystal Strato-Sphere Finial - Length: 1-5/8" Height: 2-3/8" & 3/4" & 1" rodLarge Crystal Strato-Sphere Finial - Length: 1-5/8" Height: 2-3/8" & 1-5/8" rodCrystal Chaton Finial -Length: 1-1/4" Height: 2" & 3/4" & 1" rodCrystal Half Ball Finial - Length: 1" Height: 2" & 3/4" & 1" rodBring an air of style and sophistication to your space with the our curtain rod finials. This pair of decorative curtain rod ends add eye-catching polish to your living room, bedroom, or any room in the house where rod-hung curtains are appropriate. Available in a variety of styles, materials, and finishes. We have endless custom capabilities. Contact us if you need something you don't see here.Whats Included?Curtain Rod FinialsFeatures:strong and durable.crafted from clear crystal materialsDecorative curtain rod finials for windows in your living room, dining room, bedroom, and more. Caps off each end of your curtain rod for an impactful, stylized design flourish. Available in all multiple shapes and sizes. Product Details: Product Type: FinialsMaterial: crystalMounting Location: Outside window frameCrystal Glass Finials For Curtain Rods provide a high-end design and bring a stylish look to your window treatments. Also, The Drapery Rods Finials easily screw onto the ends of your Curtain Rods. Similarly, Designed to coordinate with the Classic Complete line of Drapery Hardware (Sold Separately). These premium Curtain Rod Accessories lend an elegant accompaniment to your window décor. Beautiful Curtain Rod Finials in a Variety of Styles & Sizes. Elegant and fashionable design add unique style to your curtain rod. Our Window Curtain Rod Finials provide a high-end design and bring a stylish look to your window treatments. Includes a huge selection of brass finishes, for streamline finishing touch.We have huge selection modern and contemporary designed curtain rod hardware and drapery accessories.