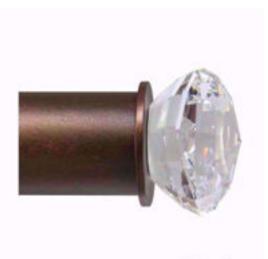

## Product URL https://signaturethings.com/crystal-finials

Short Description: Uniquely designed crystal finials for curtain rods that will lend a touch of elegance and sophistication to the decor of your home or office. The sturdy curtain rod ends in a clear crystal finial. It can be of various shapes like half a sphere, tubular or round. The Glass finial for curtain rods imparts a sleek look to the overall design. Finials are available In two sizes. These beautiful glass drapery finials easily screw onto the ends of your curtain rod to add a refined finishing touch to your window treatments. Finials are available In two sizes. - Small size fits 3/4" & 1" rods. - Large size fits 1-5/8" rods.

Full Description: We offer modification and customization of any of our finials. We can fabricate any of our finials to fit wood poles or other hardware. Finials are available In two sizes. Small size fits 3/4" & 1" rodsLarge size fits 1-5/8" rods.We can also create or customize a finial to your specifications.Shapes:Small Crystal Ball Finial - Length: 2" Height: 2" & 3/4" & 1" rodLarge Crystal Ball Finial - Length: 3" Height: 2-3/4" & 1-5/8" rodSmall Crystal Radiance Finial - Length: 2" Height: 2-3/8" & 3/4" & 1" rodLarge Crystal Radiance Finial - Length: 2" Height: 2-3/8" & 1-5/8" rodSmall Crystal Strato-Sphere Finial - Length: 1-5/8" Height: 2-3/8" & 3/4" & 1" rodLarge Crystal Strato-Sphere Finial - Length: 1-5/8" Height: 2-3/8" & 1-5/8" rodCrystal Chaton Finial -Length: 1-1/4" Height: 2" & 3/4" & 1" rodCrystal Half Ball Finial - Length: 1" Height: 2" & 3/4" & 1" rodBring an air of style and sophistication to your space with the our curtain rod finials. This pair of decorative curtain rod ends add eye-catching polish to your living room, bedroom, or any room in the house where rod-hung curtains are appropriate. Available in a variety of styles, materials, and finishes. We have endless custom capabilities. Contact us if you need something you don't see here.Whats Included?Curtain Rod FinialsFeatures:strong and durable.crafted from clear crystal materialsDecorative curtain rod finials for windows in your living room, dining room, bedroom, and more. Caps off each end of your curtain rod for an impactful, stylized design flourish. Available in all multiple shapes and sizes. Product Details: Product Type: FinialsMaterial: crystalMounting Location: Outside window frameCrystal Glass Finials For Curtain Rods provide a high-end design and bring a stylish look to your window treatments. Also, The Drapery Rods Finials easily screw onto the ends of your Curtain Rods. Similarly, Designed to coordinate with the Classic Complete line of Drapery Hardware (Sold Separately). These premium Curtain Rod Accessories lend an elegant accompaniment to your window décor. Beautiful Curtain Rod Finials in a Variety of Styles & Sizes. Elegant and fashionable design add unique style to your curtain rod. Our Window Curtain Rod Finials provide a high-end design and bring a stylish look to your window treatments. Includes a huge selection of brass finishes, for streamline finishing touch.We have huge selection modern and contemporary designed curtain rod hardware and drapery accessories.