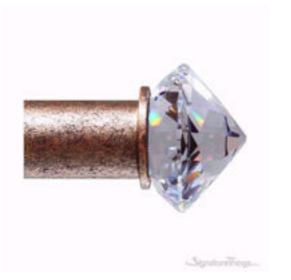

## Product URL https://signaturethings.com/crystal-finials

Short Description: Uniquely designed crystal finials for curtain rods that will lend a touch of elegance and sophistication to the decor of your home or office. The sturdy curtain rod ends in a clear crystal finial. It can be of various shapes like half a sphere, tubular or round. The Glass finial for curtain rods imparts a sleek look to the overall design. Finials are available In two sizes. These beautiful glass drapery finials easily screw onto the ends of your curtain rod to add a refined finishing touch to your window treatments. Finials are available In two sizes. - Small size fits 3/4" & 1" rods. - Large size fits 1-5/8" rods.

Full Description: We offer modification and customization of any of our finials. We can fabricate any of our finials to fit wood poles or other hardware. Finials are available In two sizes. Small size fits 3/4" & 1" rodsLarge size fits 1-5/8" rods.We can also create or customize a finial to your specifications.Shapes:Small Crystal Ball Finial - Length: 2" Height: 2" & 3/4" & 1" rodLarge Crystal Ball Finial - Length: 3" Height: 2-3/4" & 1-5/8" rodSmall Crystal Radiance Finial - Length: 2" Height: 2-3/8" & 3/4" & 1" rodLarge Crystal Radiance Finial - Length: 2" Height: 2-3/8" & 1-5/8" rodSmall Crystal Strato-Sphere Finial - Length: 1-5/8" Height: 2-3/8" & 3/4" & 1" rodLarge Crystal Strato-Sphere Finial - Length: 1-5/8" Height: 2-3/8" & 1-5/8" rodCrystal Chaton Finial -Length: 1-1/4" Height: 2" & 3/4" & 1" rodCrystal Half Ball Finial - Length: 1" Height: 2" & 3/4" & 1" rodBring an air of style and sophistication to your space with the our curtain rod finials. This pair of decorative curtain rod ends add eye-catching polish to your living room, bedroom, or any room in the house where rod-hung curtains are appropriate. Available in a variety of styles, materials, and finishes. We have endless custom capabilities. Contact us if you need something you don't see here.Whats Included?Curtain Rod FinialsFeatures:strong and durable.crafted from clear crystal materialsDecorative curtain rod finials for windows in your living room, dining room, bedroom, and more. Caps off each end of your curtain rod for an impactful, stylized design flourish. Available in all multiple shapes and sizes. Product Details: Product Type: FinialsMaterial: crystalMounting Location: Outside window frameCrystal Glass Finials For Curtain Rods provide a high-end design and bring a stylish look to your window treatments. Also, The Drapery Rods Finials easily screw onto the ends of your Curtain Rods. Similarly, Designed to coordinate with the Classic Complete line of Drapery Hardware (Sold Separately). These premium Curtain Rod Accessories lend an elegant accompaniment to your window décor. Beautiful Curtain Rod Finials in a Variety of Styles & Sizes. Elegant and fashionable design add unique style to your curtain rod. Our Window Curtain Rod Finials provide a high-end design and bring a stylish look to your window treatments. Includes a huge selection of brass finishes, for streamline finishing touch.We have huge selection modern and contemporary designed curtain rod hardware and drapery accessories.