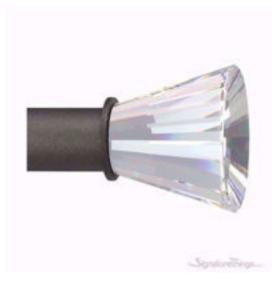

Full Description: We offer modification and customization of any of our finials. We can fabricate any of our finials to fit wood poles or other hardware. Finials are available In two sizes. Small size fits 3/4" & 1" rodsLarge size fits 1-5/8" rods.We can also create or customize a finial to your specifications.Shapes:Small Crystal Ball Finial - Length: 2" Height: 2" & 3/4" & 1" rodLarge Crystal Ball Finial - Length: 3" Height: 2-3/4" & 1-5/8" rodSmall Crystal Radiance Finial - Length: 2" Height: 2-3/8" & 3/4" & 1" rodLarge Crystal Radiance Finial - Length: 2" Height: 2-3/8" & 1-5/8" rodSmall Crystal Strato-Sphere Finial - Length: 1-5/8" Height: 2-3/8" & 3/4" & 1" rodLarge Crystal Strato-Sphere Finial - Length: 1-5/8" Height: 2-3/8" & 1-5/8" rodCrystal Chaton Finial -Length: 1-1/4" Height: 2" & 3/4" & 1" rodCrystal Half Ball Finial - Length: 1" Height: 2" & 3/4" & 1" rodBring an air of style and sophistication to your space with the our curtain rod finials. This pair of decorative curtain rod ends add eye-catching polish to your living room, bedroom, or any room in the house where rod-hung curtains are appropriate. Available in a variety of styles, materials, and finishes. We have endless custom capabilities. Contact us if you need something you don't see here.Whats Included?Curtain Rod FinialsFeatures:strong and durable.crafted from clear crystal materialsDecorative curtain rod finials for windows in your living room, dining room, bedroom, and more. Caps off each end of your curtain rod for an impactful, stylized design flourish. Available in all multiple shapes and sizes. Product Details: Product Type: FinialsMaterial: crystalMounting Location: Outside window frameCrystal Glass Finials For Curtain Rods provide a high-end design and bring a stylish look to your window treatments. Also, The Drapery Rods Finials easily screw onto the ends of your Curtain Rods. Similarly, Designed to coordinate with the Classic Complete line of Drapery Hardware (Sold Separately). These premium Curtain Rod Accessories lend an elegant accompaniment to your window décor. Beautiful Curtain Rod Finials in a Variety of Styles & Sizes. Elegant and fashionable design add unique style to your curtain rod. Our Window Curtain Rod Finials provide a high-end design and bring a stylish look to your window treatments. Includes a huge selection of brass finishes, for streamline finishing touch.We have huge selection modern and contemporary designed curtain rod hardware and drapery accessories.