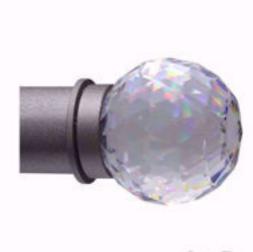

Full Description: We offer modification and customization of any of our finials. We can fabricate any of our finials to fit wood poles or other hardware. Finials are available In two sizes. Small size fits 3/4" & 1" rodsLarge size fits 1-5/8" rods.We can also create or customize a finial to your specifications.Shapes:Small Crystal Ball Finial - Length: 2" Height: 2" & 3/4" & 1" rodLarge Crystal Ball Finial - Length: 3" Height: 2-3/4" & 1-5/8" rodSmall Crystal Radiance Finial - Length: 2" Height: 2-3/8" & 3/4" & 1" rodLarge Crystal Radiance Finial - Length: 2" Height: 2-3/8" & 1-5/8" rodSmall Crystal Strato-Sphere Finial - Length: 1-5/8" Height: 2-3/8" & 3/4" & 1" rodLarge Crystal Strato-Sphere Finial - Length: 1-5/8" Height: 2-3/8" & 1-5/8" rodCrystal Chaton Finial -Length: 1-1/4" Height: 2" & 3/4" & 1" rodCrystal Half Ball Finial - Length: 1" Height: 2" & 3/4" & 1" rodBring an air of style and sophistication to your space with the our curtain rod finials. This pair of decorative curtain rod ends add eye-catching polish to your living room, bedroom, or any room in the house where rod-hung curtains are appropriate. Available in a variety of styles, materials, and finishes. We have endless custom capabilities. Contact us if you need something you don't see here.Whats Included?Curtain Rod FinialsFeatures:strong and durable.crafted from clear crystal materialsDecorative curtain rod finials for windows in your living room, dining room, bedroom, and more. Caps off each end of your curtain rod for an impactful, stylized design flourish. Available in all multiple shapes and sizes. Product Details: Product Type: FinialsMaterial: crystalMounting Location: Outside window frameCrystal Glass Finials For Curtain Rods provide a high-end design and bring a stylish look to your window treatments. Also, The Drapery Rods Finials easily screw onto the ends of your Curtain Rods. Similarly, Designed to coordinate with the Classic Complete line of Drapery Hardware (Sold Separately). These premium Curtain Rod Accessories lend an elegant accompaniment to your window décor. Beautiful Curtain Rod Finials in a Variety of Styles & Sizes. Elegant and fashionable design add unique style to your curtain rod. Our Window Curtain Rod Finials provide a high-end design and bring a stylish look to your window treatments. Includes a huge selection of brass finishes, for streamline finishing touch.We have huge selection modern and contemporary designed curtain rod hardware and drapery accessories.