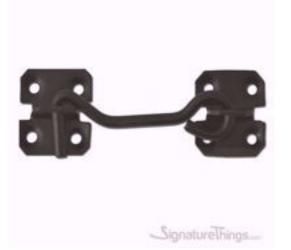

## **Epoxy Black Gate Latch Lock**

Product URL https://signaturethings.com/epoxy-black-gate-latch-lock

Short Description: stainless steel hook lock is upgraded from the old style door lock, optimized for your door/gate,

It has longer hook and matches more accurately with the eye, open angle with the optimal curvature better than normal cabin hook, to keep security and privacy to a greater extent. door locks small but will hold your door shut firmly.

Finish + Material: Epoxy Black on Steel

Full Description: Diameter - (mm)Diameter - (inches)Length- (mm)Length - (inches)61/4"1024"61/4"1526"85/16"2038"

Price \$8.99 SKU: c1441649 MPN: ZF210-28