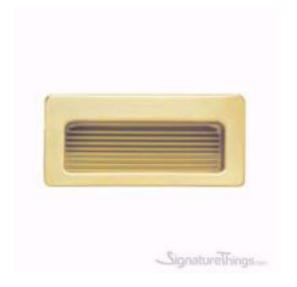

This sliding closet door finger pull has a flush-mounted design and comes in three finishes to compliment many decors. Available in 2 sizes, 2 finishes Finish: Brass on Steel, Steel + Stainless Steel and Gold + Brass Fasteners with Adhesive: not included

Full Description: Diameter - (mm)Diameter - (mm)Width - (mm)Width - (inches)Length - (mm)Length - (inches)121/2"1305-1/8"361-7/16"121/2"1034-1/16"421-5/8"

Price \$9.99

SKU: 626125f7

MPN: 65-2-129 and 64-2-129