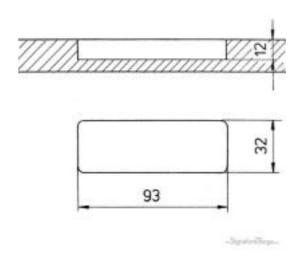

Full Description: Diameter - (mm)Diameter - (mm)Width - (mm)Width - (inches)Length - (mm)Length - (inches)121/2"1305-1/8"361-7/16"121/2"1034-1/16"421-5/8"

Price \$9.99

SKU: 626125f7

MPN: 65-2-129 and 64-2-129