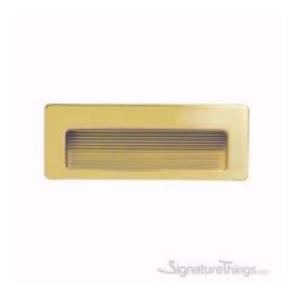

This sliding closet door finger pull has a flush-mounted design and comes in three finishes to compliment many decors. Available in 2 sizes, 2 finishes Finish: Brass on Steel, Steel + Stainless Steel and Gold + Brass Fasteners with Adhesive: not included

Full Description: Diameter - (mm)Diameter - (mm)Width - (mm)Width - (inches)Length - (mm)Length - (inches)121/2"1305-1/8"361-7/16"121/2"1034-1/16"421-5/8"

Price \$9.99

SKU: 626125f7

MPN: 65-2-129 and 64-2-129