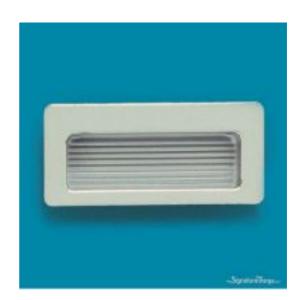

## **Rectangular Flush Door Handle**

Product URL https://signaturethings.com/rectangular-flush-handle

Short Description: Rectangular Flush Recessed Sliding Door Pull Handles with the hidden concealed screw. Recommended for a Sliding door, pocket doors and barn doors.

This sliding closet door finger pull has a flush-mounted design and comes in three finishes to compliment many decors. Available in 2 sizes, 2 finishes Finish: Brass on Steel, Steel + Stainless Steel and Gold + Brass Fasteners with Adhesive: not included