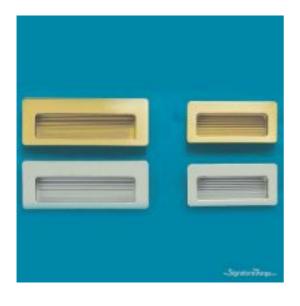

This sliding closet door finger pull has a flush-mounted design and comes in three finishes to compliment many decors. Available in 2 sizes, 2 finishes Finish: Brass on Steel, Steel + Stainless Steel and Gold + Brass Fasteners with Adhesive: not included

Full Description: Diameter - (mm)Diameter - (mm)Width - (mm)Width - (inches)Length - (mm)Length - (inches)121/2"1305-1/8"361-7/16"121/2"1034-1/16"421-5/8"

Price \$9.99

SKU: 626125f7

MPN: 65-2-129 and 64-2-129