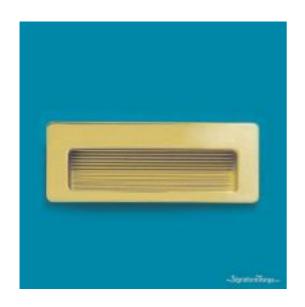

## **Rectangular Flush Door Handle**

Product URL https://signaturethings.com/rectangular-flush-handle

Short Description: Rectangular Flush Recessed Sliding Door Pull Handles with the hidden concealed screw. Recommended for a Sliding door, pocket doors and barn doors.

This sliding closet door finger pull has a flush-mounted design and comes in three finishes to compliment many decors. Available in 2 sizes, 2 finishes Finish: Brass on Steel, Steel + Stainless Steel and Gold + Brass Fasteners with Adhesive: not included