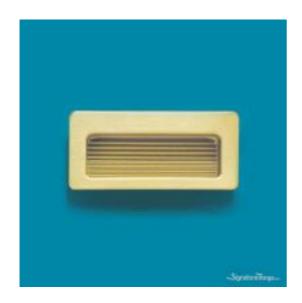

## **Rectangular Flush Door Handle**

Product URL https://signaturethings.com/rectangular-flush-handle

Short Description: Rectangular Flush Recessed Sliding Door Pull Handles with the hidden concealed screw. Recommended for a Sliding door, pocket doors and barn doors.

This sliding closet door finger pull has a flush-mounted design and comes in three finishes to compliment many decors. Available in 2 sizes, 2 finishes Finish: Brass on Steel, Steel + Stainless Steel and Gold + Brass Fasteners with Adhesive: not included