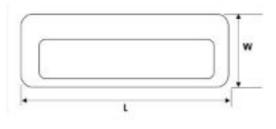

Full Description: Diameter - (mm)Diameter - (mm)Width - (mm)Width - (inches)Length - (mm)Length - (inches)121/2"1305-1/8"361-7/16"121/2"1034-1/16"421-5/8"

Price \$9.99

SKU: 626125f7

MPN: 65-2-129 and 64-2-129