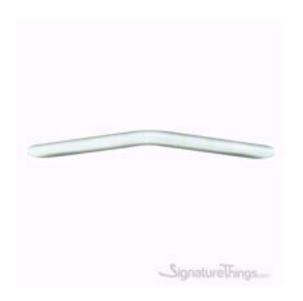

## **Assorted Angled Drawer Handle**

Product URL https://signaturethings.com/assorted-angled-handles-modern-drawer-pulls

Short Description: Strong & Durable Drawer Handles, these pulls can prove functional & elegant throughout the years. stainless steel cabinet pulls adds a strong contemporary flavor to any cabinet door style. WIDELY COMPATIBLE - Cabinet handles and knob set, suitable for different styles of cabinets, wardrobe, wine cabinet, locker.

You can match freely according to your furniture. EASY TO USE - Easily and quickly update your cabinet doors and drawers with these beautiful kitchen drawers pulls with a stainless steel, matte chrome and satin niekl finish. Finish: 140- Matte Chrome, 142- Stainless Steel Finish, 145- Satin Nickel M4 x 25 Screws included Size: 5-1/2" Overall L, 3-3/4" C/C

Full Description: Diameter - (mm)Diameter - (inches)Height - (mm)Height - (inches)Center to Center - (mm)Center to Center - (inches)Length - (mm)Length - (inches)103/8"291-1/8"1285-1/16"1746-7/8"

Price \$9.99