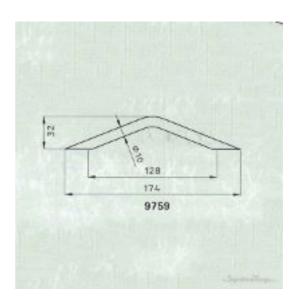

Full Description: Diameter - (mm)Diameter - (inches)Height - (mm)Height - (inches)Center to Center - (mm)Center to Center - (inches)Length - (mm)Length - (inches)103/8"291-1/8"1285-1/16"1746-7/8"

Price \$9.99

SKU: e895570b

MPN: 9759