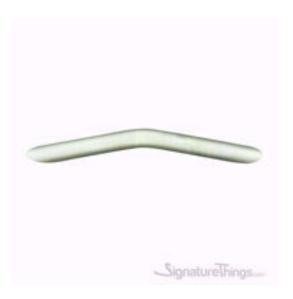

## **Assorted Angled Drawer Handle**

Product URL https://signaturethings.com/assorted-angled-handles-modern-drawer-pulls

Short Description: Strong & Durable Drawer Handles, these pulls can prove functional & elegant throughout the years. stainless steel cabinet pulls adds a strong contemporary flavor to any cabinet door style. WIDELY COMPATIBLE - Cabinet handles and knob set, suitable for different styles of cabinets, wardrobe, wine cabinet, locker.

You can match freely according to your furniture. EASY TO USE - Easily and quickly update your cabinet doors and drawers with these beautiful kitchen drawers pulls with a stainless steel, matte chrome and satin niekl finish. Finish: 140- Matte Chrome, 142- Stainless Steel Finish, 145- Satin Nickel M4 x 25 Screws included Size: 5-1/2" Overall L, 3-3/4" C/C

Full Description: Diameter - (mm)Diameter - (inches)Height - (mm)Height - (inches)Center to Center - (mm)Center to Center - (inches)Length - (mm)Length - (inches)103/8"291-1/8"1285-1/16"1746-7/8"

Price \$9.99