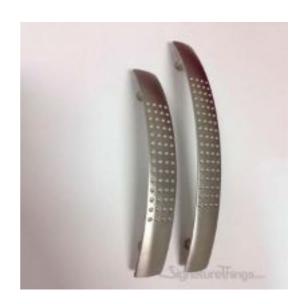

## **Dimpled Dotted Cabinet Handle**

Product URL https://signaturethings.com/dimpled-cabinet-handles

Short Description: Dimpled Cabinet Handles - MAZAC Materials, This cabinet bar pulls are beautifully crafted and designed. Enhance your home with their simple elegance. Very sturdy after installation, it is nice and practical. Will be additional value of cabinet. Suitable for different styles of cabinets, wardrobe, chest and cupboard.

Fasteners Included M4 x 25 Screws. Material: Mazac Available Finishes: Chrome Satin, Polished Chrome, Nickel Satin, Brushed Nickel, Polished Gold

Full Description: Center to Center - (mm)Center to Center - (inches)Length - (mm)Length - (inches)Height - (mm)Height - (inches)963-3/4"1285-1/16"281-1/8"1285-1/16"1606-5/16"301-3/16"Updating cabinet hardware can be an easy and quick way to add your personal touch to change the look and feel of an entire room. Make our brass cabinet hardware a part of your home décor today.Our Unique Cabinet Hardware can be used across the home to revitalize your kitchen or bathroom and can offer an update to any furniture piece.