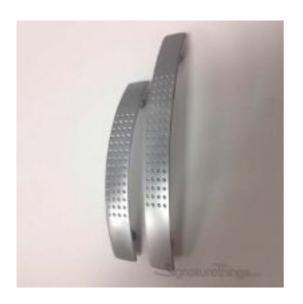

## **Dimpled Dotted Cabinet Handle**

Product URL https://signaturethings.com/dimpled-cabinet-handles

Short Description: Dimpled Cabinet Handles - MAZAC Materials, This cabinet bar pulls are beautifully crafted and designed. Enhance your home with their simple elegance. Very sturdy after installation, it is nice and practical. Will be additional value of cabinet. Suitable for different styles of cabinets, wardrobe, chest and cupboard.

Fasteners Included M4 x 25 Screws. Material: Mazac Available Finishes: Chrome Satin, Polished Chrome, Nickel Satin, Brushed Nickel, Polished Gold

Full Description: Center to Center - (mm)Center to Center - (inches)Length - (mm)Length - (inches)Height - (mm)Height - (inches)963-3/4"1285-1/16"281-1/8"1285-1/16"1606-5/16"301-3/16"Updating cabinet hardware can be an easy and quick way to add your personal touch to change the look and feel of an entire room. Make our brass cabinet hardware a part of your home décor today.Our Unique Cabinet Hardware can be used across the home to revitalize your kitchen or bathroom and can offer an update to any furniture piece.