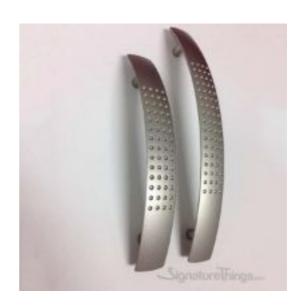

## **Dimpled Dotted Cabinet Handle**

Product URL https://signaturethings.com/dimpled-cabinet-handles

Short Description: Dimpled Cabinet Handles - MAZAC Materials, This cabinet bar pulls are beautifully crafted and designed. Enhance your home with their simple elegance. Very sturdy after installation, it is nice and practical. Will be additional value of cabinet. Suitable for different styles of cabinets, wardrobe, chest and cupboard.

Fasteners Included M4 x 25 Screws. Material: Mazac Available Finishes: Chrome Satin, Polished Chrome, Nickel Satin, Brushed Nickel, Polished Gold

Full Description: Center to Center - (mm)Center to Center - (inches)Length - (mm)Length - (inches)Height - (mm)Height - (inches)963-3/4"1285-1/16"281-1/8"1285-1/16"1606-5/16"301-3/16"Updating cabinet hardware can be an easy and quick way to add your personal touch to change the look and feel of an entire room. Make our brass cabinet hardware a part of your home décor today.Our Unique Cabinet Hardware can be used across the home to revitalize your kitchen or bathroom and can offer an update to any furniture piece.