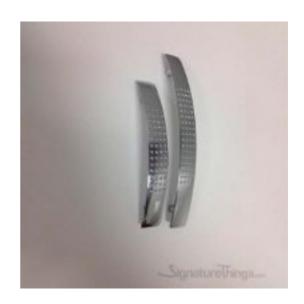

## **Dimpled Dotted Cabinet Handle**

Product URL https://signaturethings.com/dimpled-cabinet-handles

Short Description: Dimpled Cabinet Handles - MAZAC Materials, This cabinet bar pulls are beautifully crafted and designed. Enhance your home with their simple elegance. Very sturdy after installation, it is nice and practical. Will be additional value of cabinet. Suitable for different styles of cabinets, wardrobe, chest and cupboard.

Fasteners Included M4 x 25 Screws. Material: Mazac Available Finishes: Chrome Satin, Polished Chrome, Nickel Satin, Brushed Nickel, Polished Gold

Full Description: Center to Center - (mm)Center to Center - (inches)Length - (mm)Length - (inches)Height - (mm)Height - (inches)963-3/4"1285-1/16"281-1/8"1285-1/16"1606-5/16"301-3/16"Updating cabinet hardware can be an easy and quick way to add your personal touch to change the look and feel of an entire room. Make our brass cabinet hardware a part of your home décor today.Our Unique Cabinet Hardware can be used across the home to revitalize your kitchen or bathroom and can offer an update to any furniture piece.