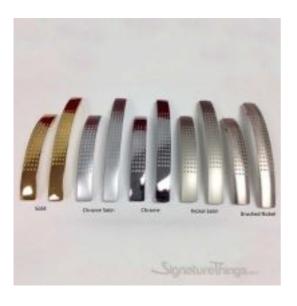

Fasteners Included M4 x 25 Screws. Material: Mazac Available Finishes: Chrome Satin, Polished Chrome, Nickel Satin, Brushed Nickel, Polished Gold

Full Description: Center to Center - (mm)Center to Center - (inches)Length - (mm)Length - (inches)Height - (mm)Height - (inches)963-3/4"1285-1/16"281-1/8"1285-1/16"1606-5/16"301-3/16"Updating cabinet hardware can be an easy and quick way to add your personal touch to change the look and feel of an entire room. Make our brass cabinet hardware a part of your home décor today.Our Unique Cabinet Hardware can be used across the home to revitalize your kitchen or bathroom and can offer an update to any furniture piece.