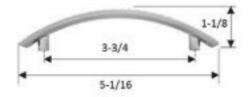

Fasteners Included M4 x 25 Screws. Material: Mazac Available Finishes: Chrome Satin, Polished Chrome, Nickel Satin, Brushed Nickel, Polished Gold

Full Description: Center to Center - (mm)Center to Center - (inches)Length - (mm)Length - (inches)Height - (mm)Height - (inches)963-3/4"1285-1/16"281-1/8"1285-1/16"1606-5/16"301-3/16"Updating cabinet hardware can be an easy and quick way to add your personal touch to change the look and feel of an entire room. Make our brass cabinet hardware a part of your home décor today.Our Unique Cabinet Hardware can be used across the home to revitalize your kitchen or bathroom and can offer an update to any furniture piece.