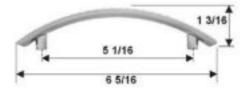

Fasteners Included M4 x 25 Screws. Material: Mazac Available Finishes: Chrome Satin, Polished Chrome, Nickel Satin, Brushed Nickel, Polished Gold

Full Description: Center to Center - (mm)Center to Center - (inches)Length - (mm)Length - (inches)Height - (mm)Height - (inches)963-3/4"1285-1/16"281-1/8"1285-1/16"1606-5/16"301-3/16"Updating cabinet hardware can be an easy and quick way to add your personal touch to change the look and feel of an entire room. Make our brass cabinet hardware a part of your home décor today.Our Unique Cabinet Hardware can be used across the home to revitalize your kitchen or bathroom and can offer an update to any furniture piece.