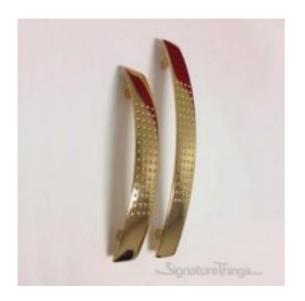

## **Dimpled Dotted Cabinet Handle**

Product URL https://signaturethings.com/dimpled-cabinet-handles

Short Description: Dimpled Cabinet Handles - MAZAC Materials, This cabinet bar pulls are beautifully crafted and designed. Enhance your home with their simple elegance. Very sturdy after installation, it is nice and practical. Will be additional value of cabinet. Suitable for different styles of cabinets, wardrobe, chest and cupboard.

Fasteners Included M4 x 25 Screws. Material: Mazac Available Finishes: Chrome Satin, Polished Chrome, Nickel Satin, Brushed Nickel, Polished Gold

Full Description: Center to Center - (mm)Center to Center - (inches)Length - (mm)Length - (inches)Height - (mm)Height - (inches)963-3/4"1285-1/16"281-1/8"1285-1/16"1606-5/16"301-3/16"Updating cabinet hardware can be an easy and quick way to add your personal touch to change the look and feel of an entire room. Make our brass cabinet hardware a part of your home décor today.Our Unique Cabinet Hardware can be used across the home to revitalize your kitchen or bathroom and can offer an update to any furniture piece.