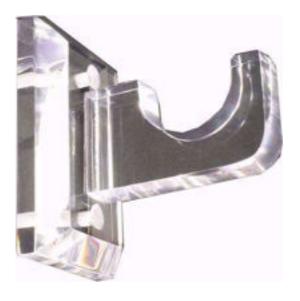

## **Lucite Acrylic Center Rod Support Bracket**

Product URL https://signaturethings.com/lucite-acrylic-center-bracket

Short Description: This Lucite center support bracket can be used for wardrobe hanging rods, drapery, and tubing. Add a drapery rod, center bracket, curtain rings, and tiebacks for a complete look. Use this sturdy, lucite, center support bracket to provide extra support to your new or existing projected curtain rods, closet rods & more, These center curtain rod support brackets will keep your wider curtain rods from sagging and require no special tools for installation.

Full Description: Sizes:Projection: 3 1/2" ( 3.5 inches)Base: 2 1/4" wide and 3 3/4" highTubing supported: Best for 1 5/8" D tubings. But will work for any diameter less then 1 5/8" D. Can used with Brass Rods or Lucite Rods.