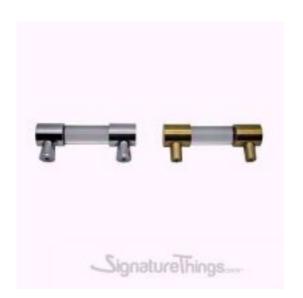

unique touch to your kitchen and bathroom cabinet drawers. It will easily blend well with the rest of your décor. Each Lucite and brass pulls also features custom brass finishes & lucite colors. Available in custom Lucite sizes and Brass finishes. Polished Brass, Polished Chrome, Polished Nickel, Satin Brass, Satin Nickel, Aged Brass, Antique Brass, Oil Rubbed Bronze, Painted Black Un-lacquered, UnLacquered Polished Brass, Blush Copper RedAvailable in custom Lucite sizes and Brass finishes. Contact us at contact@signaturethings.com for exact pricing. Products Details: Materials: Metal and luciteHardware Materials: Lucite and BrassDesign: Modern/ ComtemporaryLucite Rod Diameter: 3/4" DPost Design: Crown Post, Cone Post & Straight PostSpecification: Products Type: Lucite Pulls / Lucite KnobsColor / Finish: Custom Brass Finishes. Lacquered and Unlacquered Finishes. Rust Resistant: YesMounting Location: Kitchen Cabinets, Bathroom Cabinets, Dresser Drawer, Wardrobe Cupboard Doors, Vanity, Furniture & more. Style: Art Deco, Classic, Coastal, Cottage, Glam, Industrial, Mid-Century Modern, Minimalist, Modern, Transitional. Sizes & Diamensions: Overall: 4", 5", 6", 7", 8", 9", 10", 12", 14", 18" and 24" (Center To Center) Projection/Depth: 1.5". Assembly: Assembly Required: YesInstallation Required: Yes.