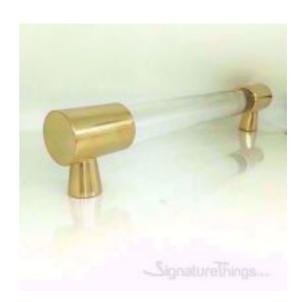

## **Closed End Lucite and Brass Drawer Pulls**

Product URL https://signaturethings.com/closed-end-lucite-cabinet-pulls-34-d

Short Description: High end designer Lucite cabinet pulls. We can custom make these lucite pulls in any size, Center to Center or design (within reason). 3/4" Diameter Closed End Lucite handle or Open Ended Knob. This has a overall projection of 1.5" suitable for Cabinets, drawer or dresser. This is a custom lucite hardware and we can replace Lucite with Brass, Wood, Crystal, Bone, or any other material that is 3/4" External diameter. call 480-463-1912 to discuss. Signature Things designs and manufactures lucite cabinet pulls, clear acrylic door handles and knobs. We have a wide selection of lucite drawer pulls, allowing you to have beautiful stock options or create custom cabinet hardware from acrylic and lucite. We have lucite hardware for all types of applications, from door handles and cabinet pulls to drapery hardware, except nothing but the best! Our lucite and gold hardware, as well as custom lucite pulls and door handles, are the finest in the industry. If you can come up with a design. We can make it happen! We have a world-class team that can handle any commercial design challenge!

Full Description: This lucite and brass drawer pulls will be the finishing touch your cabinet needs. Your cabinets will thank you. However, Instantly update your kitchen with lucite and brass cabinet pulls. Also, Use for bathroom vanity, or even a dresser or piece of furniture in need of a facelift.LUCITE DRAWER PULLS & ACRYLIC CABINET HANDLES, KNOBS AND DOOR PULLSLucite Hardware For HomeIt's everywhere - from cabinet pulls, curtain rods, and towel bars - and Lucite Hardware can add a fun, modern touch to any room. Particularly, Lucite Cabinet Hardware with Brass Accents brings you a modern look, very stylish and unique. Perfect decoration to your home. Are you looking for Lucite Cabinet Hardware for knobs for drawers, kitchen cabinets, shelves, bookcases or other furniture? We have perfect lucite cabinet pulls for you. Upgrade At Any AngleMake your space feel brand new with a hardware update. You can get a dramatic change in the look of your furniture, bathroom, and kitchen if you update your hardware with our lucite and gold drawer pulls and knobs. A Smooth, Beautiful Finish. The style is simple, decorative and easy to install. Easy and economical to use to make your room look more elegant. Long-lasting, high-quality material construction. Simple DesignBrass Closed End Design with Crown Post, Cone Post & Straight Post Design.Quality & ExcellenceAt SignatureThings, we value style, quality, and details. Our team of in-house designers, master craftsmen, and engineers creates complete home solutions for our clients using both design and technology. The craftsmanship, quality and functionality of our products are of the highest standards. Now you can customize your own Knob or Lucite Handle in 3/4" Diameter Lucite. Pick the Ring Design, this is the top part of the pull (Hex Ring coming soon)Pick the Post, this is what attaches to the furniturePick from our 11 Custom Finishes or specify your own finishPick the Color of the Lucite (More options coming soon)Pick the Size you need. This clear acrylic cabinet drawer pull in our lucite hardware will add a

unique touch to your kitchen and bathroom cabinet drawers. It will easily blend well with the rest of your décor. Each Lucite and brass pulls also features custom brass finishes & lucite colors. Available in custom Lucite sizes and Brass finishes. Polished Brass, Polished Chrome, Polished Nickel, Satin Brass, Satin Nickel, Aged Brass, Antique Brass, Oil Rubbed Bronze, Painted Black Un-lacquered, UnLacquered Polished Brass, Blush Copper RedAvailable in custom Lucite sizes and Brass finishes. Contact us at contact@signaturethings.com for exact pricing. Products Details: Materials: Metal and luciteHardware Materials: Lucite and BrassDesign: Modern/ ComtemporaryLucite Rod Diameter: 3/4" DPost Design: Crown Post, Cone Post & Straight PostSpecification: Products Type: Lucite Pulls / Lucite KnobsColor / Finish: Custom Brass Finishes. Lacquered and Unlacquered Finishes. Rust Resistant: YesMounting Location: Kitchen Cabinets, Bathroom Cabinets, Dresser Drawer, Wardrobe Cupboard Doors, Vanity, Furniture & more. Style: Art Deco, Classic, Coastal, Cottage, Glam, Industrial, Mid-Century Modern, Minimalist, Modern, Transitional. Sizes & Diamensions: Overall: 4", 5", 6", 7", 8", 9", 10", 12", 14", 18" and 24" (Center To Center) Projection/Depth: 1.5". Assembly: Assembly Required: YesInstallation Required: Yes.