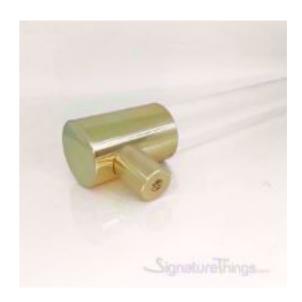

## **Closed End Lucite and Brass Drawer Pulls**

Product URL https://signaturethings.com/closed-end-lucite-cabinet-pulls-34-d

Short Description: High end designer Lucite cabinet pulls. We can custom make these lucite pulls in any size, Center to Center or design (within reason). 3/4" Diameter Closed End Lucite handle or Open Ended Knob. This has a overall projection of 1.5" suitable for Cabinets, drawer or dresser. This is a custom lucite hardware and we can replace Lucite with Brass, Wood, Crystal, Bone, or any other material that is 3/4" External diameter. call 480-463-1912 to discuss. Signature Things designs and manufactures lucite cabinet pulls, clear acrylic door handles and knobs. We have a wide selection of lucite drawer pulls, allowing you to have beautiful stock options or create custom cabinet hardware from acrylic and lucite. We have lucite hardware for all types of applications, from door handles and cabinet pulls to drapery hardware, except nothing but the best! Our lucite and gold hardware, as well as custom lucite pulls and door handles, are the finest in the industry. If you can come up with a design. We can make it happen! We have a world-class team that can handle any commercial design challenge!

Full Description: This lucite and brass drawer pulls will be the finishing touch your cabinet needs. Your cabinets will thank you. However, Instantly update your kitchen with lucite and brass cabinet pulls. Also, Use for bathroom vanity, or even a dresser or piece of furniture in need of a facelift.LUCITE DRAWER PULLS & ACRYLIC CABINET HANDLES, KNOBS AND DOOR PULLSLucite Hardware For HomeIt's everywhere - from cabinet pulls, curtain rods, and towel bars - and Lucite Hardware can add a fun, modern touch to any room. Particularly, Lucite Cabinet Hardware with Brass Accents brings you a modern look, very stylish and unique. Perfect decoration to your home. Are you looking for Lucite Cabinet Hardware for knobs for drawers, kitchen cabinets, shelves, bookcases or other furniture? We have perfect lucite cabinet pulls for you. Upgrade At Any AngleMake your space feel brand new with a hardware update. You can get a dramatic change in the look of your furniture, bathroom, and kitchen if you update your hardware with our lucite and gold drawer pulls and knobs. A Smooth, Beautiful Finish. The style is simple, decorative and easy to install. Easy and economical to use to make your room look more elegant. Long-lasting, high-quality material construction. Simple DesignBrass Closed End Design with Crown Post, Cone Post & Straight Post Design.Quality & ExcellenceAt SignatureThings, we value style, quality, and details. Our team of in-house designers, master craftsmen, and engineers creates complete home solutions for our clients using both design and technology. The craftsmanship, quality and functionality of our products are of the highest standards. Now you can customize your own Knob or Lucite Handle in 3/4" Diameter Lucite. Pick the Ring Design, this is the top part of the pull (Hex Ring coming soon)Pick the Post, this is what attaches to the furniturePick from our 11 Custom Finishes or specify your own finishPick the Color of the Lucite (More options coming soon)Pick the Size you need. This clear acrylic cabinet drawer pull in our lucite hardware will add a

unique touch to your kitchen and bathroom cabinet drawers. It will easily blend well with the rest of your décor. Each Lucite and brass pulls also features custom brass finishes & lucite colors. Available in custom Lucite sizes and Brass finishes. Polished Brass, Polished Chrome, Polished Nickel, Satin Brass, Satin Nickel, Aged Brass, Antique Brass, Oil Rubbed Bronze, Painted Black Un-lacquered, UnLacquered Polished Brass, Blush Copper RedAvailable in custom Lucite sizes and Brass finishes. Contact us at contact@signaturethings.com for exact pricing. Products Details: Materials: Metal and luciteHardware Materials: Lucite and BrassDesign: Modern/ ComtemporaryLucite Rod Diameter: 3/4" DPost Design: Crown Post, Cone Post & Straight PostSpecification: Products Type: Lucite Pulls / Lucite KnobsColor / Finish: Custom Brass Finishes. Lacquered and Unlacquered Finishes. Rust Resistant: YesMounting Location: Kitchen Cabinets, Bathroom Cabinets, Dresser Drawer, Wardrobe Cupboard Doors, Vanity, Furniture & more. Style: Art Deco, Classic, Coastal, Cottage, Glam, Industrial, Mid-Century Modern, Minimalist, Modern, Transitional. Sizes & Diamensions: Overall: 4", 5", 6", 7", 8", 9", 10", 12", 14", 18" and 24" (Center To Center) Projection/Depth: 1.5". Assembly: Assembly Required: YesInstallation Required: Yes.