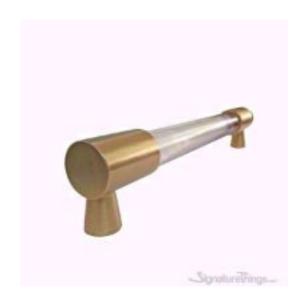

Full Description: This lucite and brass drawer pulls will be the finishing touch your cabinet needs. Your cabinets will thank you. However, Instantly update your kitchen with lucite and brass cabinet pulls. Also, Use for bathroom vanity, or even a dresser or piece of furniture in need of a facelift.LUCITE DRAWER PULLS & ACRYLIC CABINET HANDLES, KNOBS AND DOOR PULLSLucite Hardware For HomeIt's everywhere - from cabinet pulls, curtain rods, and towel bars - and Lucite Hardware can add a fun, modern touch to any room. Particularly, Lucite Cabinet Hardware with Brass Accents brings you a modern look, very stylish and unique. Perfect decoration to your home. Are you looking for Lucite Cabinet Hardware for knobs for drawers, kitchen cabinets, shelves, bookcases or other furniture? We have perfect lucite cabinet pulls for you. Upgrade At Any AngleMake your space feel brand new with a hardware update. You can get a dramatic change in the look of your furniture, bathroom, and kitchen if you update your hardware with our lucite and gold drawer pulls and knobs. A Smooth, Beautiful Finish. The style is simple, decorative and easy to install. Easy and economical to use to make your room look more elegant. Long-lasting, high-quality material construction. Simple DesignBrass Closed End Design with Crown Post, Cone Post & Straight Post Design.Quality & ExcellenceAt SignatureThings, we value style, quality, and details. Our team of in-house designers, master craftsmen, and engineers creates complete home solutions for our clients using both design and technology. The craftsmanship, quality and functionality of our products are of the highest standards. Now you can customize your own Knob or Lucite Handle in 3/4" Diameter Lucite. Pick the Ring Design, this is the top part of the pull (Hex Ring coming soon)Pick the Post, this is what attaches to the furniturePick from our 11 Custom Finishes or specify your own finishPick the Color of the Lucite (More options coming soon)Pick the Size you need. This clear acrylic cabinet drawer pull in our lucite hardware will add a

unique touch to your kitchen and bathroom cabinet drawers. It will easily blend well with the rest of your décor. Each Lucite and brass pulls also features custom brass finishes & lucite colors. Available in custom Lucite sizes and Brass finishes. Polished Brass, Polished Chrome, Polished Nickel, Satin Brass, Satin Nickel, Aged Brass, Antique Brass, Oil Rubbed Bronze, Painted Black Un-lacquered, UnLacquered Polished Brass, Blush Copper RedAvailable in custom Lucite sizes and Brass finishes. Contact us at contact@signaturethings.com for exact pricing. Products Details: Materials: Metal and luciteHardware Materials: Lucite and BrassDesign: Modern/ ComtemporaryLucite Rod Diameter: 3/4" DPost Design: Crown Post, Cone Post & Straight PostSpecification: Products Type: Lucite Pulls / Lucite KnobsColor / Finish: Custom Brass Finishes. Lacquered and Unlacquered Finishes. Rust Resistant: YesMounting Location: Kitchen Cabinets, Bathroom Cabinets, Dresser Drawer, Wardrobe Cupboard Doors, Vanity, Furniture & more. Style: Art Deco, Classic, Coastal, Cottage, Glam, Industrial, Mid-Century Modern, Minimalist, Modern, Transitional. Sizes & Diamensions: Overall: 4", 5", 6", 7", 8", 9", 10", 12", 14", 18" and 24" (Center To Center) Projection/Depth: 1.5". Assembly: Assembly Required: YesInstallation Required: Yes.