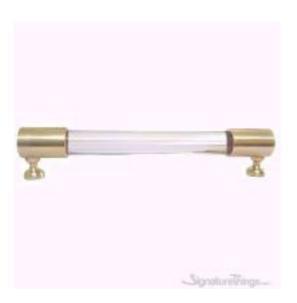

## **Closed End Lucite and Brass Drawer Pulls**

Product URL https://signaturethings.com/closed-end-lucite-cabinet-pulls-34-d

Short Description: High end designer Lucite cabinet pulls. We can custom make these lucite pulls in any size, Center to Center or design (within reason). 3/4" Diameter Closed End Lucite handle or Open Ended Knob. This has a overall projection of 1.5" suitable for Cabinets, drawer or dresser. This is a custom lucite hardware and we can replace Lucite with Brass, Wood, Crystal, Bone, or any other material that is 3/4" External diameter. call 480-463-1912 to discuss. Signature Things designs and manufactures lucite cabinet pulls, clear acrylic door handles and knobs. We have a wide selection of lucite drawer pulls, allowing you to have beautiful stock options or create custom cabinet hardware from acrylic and lucite. We have lucite hardware for all types of applications, from door handles and cabinet pulls to drapery hardware, except nothing but the best! Our lucite and gold hardware, as well as custom lucite pulls and door handles, are the finest in the industry. If you can come up with a design. We can make it happen! We have a world-class team that can handle any commercial design challenge!

Full Description: This lucite and brass drawer pulls will be the finishing touch your cabinet needs. Your cabinets will thank you. However, Instantly update your kitchen with lucite and brass cabinet pulls. Also, Use for bathroom vanity, or even a dresser or piece of furniture in need of a facelift.LUCITE DRAWER PULLS & ACRYLIC CABINET HANDLES, KNOBS AND DOOR PULLSLucite Hardware For HomeIt's everywhere - from cabinet pulls, curtain rods, and towel bars - and Lucite Hardware can add a fun, modern touch to any room. Particularly, Lucite Cabinet Hardware with Brass Accents brings you a modern look, very stylish and unique. Perfect decoration to your home. Are you looking for Lucite Cabinet Hardware for knobs for drawers, kitchen cabinets, shelves, bookcases or other furniture? We have perfect lucite cabinet pulls for you. Upgrade At Any AngleMake your space feel brand new with a hardware update. You can get a dramatic change in the look of your furniture, bathroom, and kitchen if you update your hardware with our lucite and gold drawer pulls and knobs. A Smooth, Beautiful Finish. The style is simple, decorative and easy to install. Easy and economical to use to make your room look more elegant. Long-lasting, high-quality material construction. Simple DesignBrass Closed End Design with Crown Post, Cone Post & Straight Post Design.Quality & ExcellenceAt SignatureThings, we value style, quality, and details. Our team of in-house designers, master craftsmen, and engineers creates complete home solutions for our clients using both design and technology. The craftsmanship, quality and functionality of our products are of the highest standards. Now you can customize your own Knob or Lucite Handle in 3/4" Diameter Lucite. Pick the Ring Design, this is the top part of the pull (Hex Ring coming soon)Pick the Post, this is what attaches to the furniturePick from our 11 Custom Finishes or specify your own finishPick the Color of the Lucite (More options coming soon)Pick the Size you need. This clear acrylic cabinet drawer pull in our lucite hardware will add a

unique touch to your kitchen and bathroom cabinet drawers. It will easily blend well with the rest of your décor. Each Lucite and brass pulls also features custom brass finishes & lucite colors. Available in custom Lucite sizes and Brass finishes. Polished Brass, Polished Chrome, Polished Nickel, Satin Brass, Satin Nickel, Aged Brass, Antique Brass, Oil Rubbed Bronze, Painted Black Un-lacquered, UnLacquered Polished Brass, Blush Copper RedAvailable in custom Lucite sizes and Brass finishes. Contact us at contact@signaturethings.com for exact pricing. Products Details: Materials: Metal and luciteHardware Materials: Lucite and BrassDesign: Modern/ ComtemporaryLucite Rod Diameter: 3/4" DPost Design: Crown Post, Cone Post & Straight PostSpecification: Products Type: Lucite Pulls / Lucite KnobsColor / Finish: Custom Brass Finishes. Lacquered and Unlacquered Finishes. Rust Resistant: YesMounting Location: Kitchen Cabinets, Bathroom Cabinets, Dresser Drawer, Wardrobe Cupboard Doors, Vanity, Furniture & more. Style: Art Deco, Classic, Coastal, Cottage, Glam, Industrial, Mid-Century Modern, Minimalist, Modern, Transitional. Sizes & Diamensions: Overall: 4", 5", 6", 7", 8", 9", 10", 12", 14", 18" and 24" (Center To Center) Projection/Depth: 1.5". Assembly: Assembly Required: YesInstallation Required: Yes.