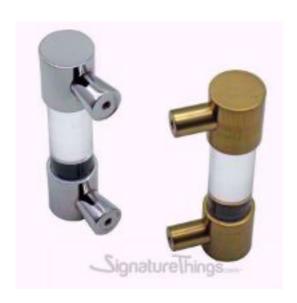

## **Closed End Lucite and Brass Drawer Pulls**

Product URL https://signaturethings.com/closed-end-lucite-cabinet-pulls-34-d

Short Description: High end designer Lucite cabinet pulls. We can custom make these lucite pulls in any size, Center to Center or design (within reason). 3/4" Diameter Closed End Lucite handle or Open Ended Knob. This has a overall projection of 1.5" suitable for Cabinets, drawer or dresser. This is a custom lucite hardware and we can replace Lucite with Brass, Wood, Crystal, Bone, or any other material that is 3/4" External diameter. call 480-463-1912 to discuss. Signature Things designs and manufactures lucite cabinet pulls, clear acrylic door handles and knobs. We have a wide selection of lucite drawer pulls, allowing you to have beautiful stock options or create custom cabinet hardware from acrylic and lucite. We have lucite hardware for all types of applications, from door handles and cabinet pulls to drapery hardware, except nothing but the best! Our lucite and gold hardware, as well as custom lucite pulls and door handles, are the finest in the industry. If you can come up with a design. We can make it happen! We have a world-class team that can handle any commercial design challenge!

unique touch to your kitchen and bathroom cabinet drawers. It will easily blend well with the rest of your décor. Each Lucite and brass pulls also features custom brass finishes & lucite colors. Available in custom Lucite sizes and Brass finishes. Polished Brass, Polished Chrome, Polished Nickel, Satin Brass, Satin Nickel, Aged Brass, Antique Brass, Oil Rubbed Bronze, Painted Black Un-lacquered, UnLacquered Polished Brass, Blush Copper RedAvailable in custom Lucite sizes and Brass finishes. Contact us at contact@signaturethings.com for exact pricing. Products Details: Materials: Metal and luciteHardware Materials: Lucite and BrassDesign: Modern/ ComtemporaryLucite Rod Diameter: 3/4" DPost Design: Crown Post, Cone Post & Straight PostSpecification: Products Type: Lucite Pulls / Lucite KnobsColor / Finish: Custom Brass Finishes. Lacquered and Unlacquered Finishes. Rust Resistant: YesMounting Location: Kitchen Cabinets, Bathroom Cabinets, Dresser Drawer, Wardrobe Cupboard Doors, Vanity, Furniture & more. Style: Art Deco, Classic, Coastal, Cottage, Glam, Industrial, Mid-Century Modern, Minimalist, Modern, Transitional. Sizes & Diamensions: Overall: 4", 5", 6", 7", 8", 9", 10", 12", 14", 18" and 24" (Center To Center) Projection/Depth: 1.5". Assembly: Assembly Required: YesInstallation Required: Yes.