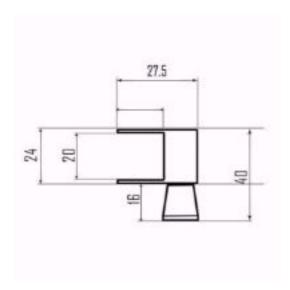

Full Description: This lucite and brass drawer pulls will be the finishing touch your cabinet needs. Your cabinets will thank you. However, Instantly update your kitchen with lucite and brass cabinet pulls. Also, Use for bathroom vanity, or even a dresser or piece of furniture in need of a facelift.LUCITE DRAWER PULLS & ACRYLIC CABINET HANDLES, KNOBS AND DOOR PULLSLucite Hardware For HomeIt's everywhere - from cabinet pulls, curtain rods, and towel bars - and Lucite Hardware can add a fun, modern touch to any room. Particularly, Lucite Cabinet Hardware with Brass Accents brings you a modern look, very stylish and unique. Perfect decoration to your home. Are you looking for Lucite Cabinet Hardware for knobs for drawers, kitchen cabinets, shelves, bookcases or other furniture? We have perfect lucite cabinet pulls for you. Upgrade At Any AngleMake your space feel brand new with a hardware update. You can get a dramatic change in the look of your furniture, bathroom, and kitchen if you update your hardware with our lucite and gold drawer pulls and knobs. A Smooth, Beautiful Finish. The style is simple, decorative and easy to install. Easy and economical to use to make your room look more elegant. Long-lasting, high-quality material construction. Simple DesignBrass Closed End Design with Crown Post, Cone Post & Straight Post Design.Quality & ExcellenceAt SignatureThings, we value style, quality, and details. Our team of in-house designers, master craftsmen, and engineers creates complete home solutions for our clients using both design and technology. The craftsmanship, quality and functionality of our products are of the highest standards. Now you can customize your own Knob or Lucite Handle in 3/4" Diameter Lucite. Pick the Ring Design, this is the top part of the pull (Hex Ring coming soon)Pick the Post, this is what attaches to the furniturePick from our 11 Custom Finishes or specify your own finishPick the Color of the Lucite (More options coming soon)Pick the Size you need. This clear acrylic cabinet drawer pull in our lucite hardware will add a

unique touch to your kitchen and bathroom cabinet drawers. It will easily blend well with the rest of your décor. Each Lucite and brass pulls also features custom brass finishes & lucite colors. Available in custom Lucite sizes and Brass finishes. Polished Brass, Polished Chrome, Polished Nickel, Satin Brass, Satin Nickel, Aged Brass, Antique Brass, Oil Rubbed Bronze, Painted Black Un-lacquered, UnLacquered Polished Brass, Blush Copper RedAvailable in custom Lucite sizes and Brass finishes. Contact us at contact@signaturethings.com for exact pricing. Products Details: Materials: Metal and luciteHardware Materials: Lucite and BrassDesign: Modern/ ComtemporaryLucite Rod Diameter: 3/4" DPost Design: Crown Post, Cone Post & Straight PostSpecification: Products Type: Lucite Pulls / Lucite KnobsColor / Finish: Custom Brass Finishes. Lacquered and Unlacquered Finishes. Rust Resistant: YesMounting Location: Kitchen Cabinets, Bathroom Cabinets, Dresser Drawer, Wardrobe Cupboard Doors, Vanity, Furniture & more. Style: Art Deco, Classic, Coastal, Cottage, Glam, Industrial, Mid-Century Modern, Minimalist, Modern, Transitional. Sizes & Diamensions: Overall: 4", 5", 6", 7", 8", 9", 10", 12", 14", 18" and 24" (Center To Center) Projection/Depth: 1.5". Assembly: Assembly Required: YesInstallation Required: Yes.