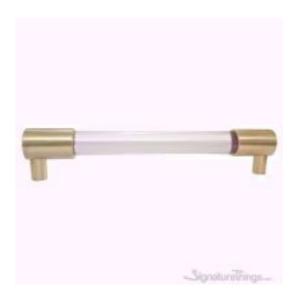

## **Closed End Lucite and Brass Drawer Pulls**

Product URL https://signaturethings.com/closed-end-lucite-cabinet-pulls-34-d

Short Description: High end designer Lucite cabinet pulls. We can custom make these lucite pulls in any size, Center to Center or design (within reason). 3/4" Diameter Closed End Lucite handle or Open Ended Knob. This has a overall projection of 1.5" suitable for Cabinets, drawer or dresser. This is a custom lucite hardware and we can replace Lucite with Brass, Wood, Crystal, Bone, or any other material that is 3/4" External diameter. call 480-463-1912 to discuss. Signature Things designs and manufactures lucite cabinet pulls, clear acrylic door handles and knobs. We have a wide selection of lucite drawer pulls, allowing you to have beautiful stock options or create custom cabinet hardware from acrylic and lucite. We have lucite hardware for all types of applications, from door handles and cabinet pulls to drapery hardware, except nothing but the best! Our lucite and gold hardware, as well as custom lucite pulls and door handles, are the finest in the industry. If you can come up with a design. We can make it happen! We have a world-class team that can handle any commercial design challenge!

Full Description: This lucite and brass drawer pulls will be the finishing touch your cabinet needs. Your cabinets will thank you. However, Instantly update your kitchen with lucite and brass cabinet pulls. Also, Use for bathroom vanity, or even a dresser or piece of furniture in need of a facelift.LUCITE DRAWER PULLS & ACRYLIC CABINET HANDLES, KNOBS AND DOOR PULLSLucite Hardware For HomeIt's everywhere - from cabinet pulls, curtain rods, and towel bars - and Lucite Hardware can add a fun, modern touch to any room. Particularly, Lucite Cabinet Hardware with Brass Accents brings you a modern look, very stylish and unique. Perfect decoration to your home. Are you looking for Lucite Cabinet Hardware for knobs for drawers, kitchen cabinets, shelves, bookcases or other furniture? We have perfect lucite cabinet pulls for you. Upgrade At Any AngleMake your space feel brand new with a hardware update. You can get a dramatic change in the look of your furniture, bathroom, and kitchen if you update your hardware with our lucite and gold drawer pulls and knobs. A Smooth, Beautiful Finish. The style is simple, decorative and easy to install. Easy and economical to use to make your room look more elegant. Long-lasting, high-quality material construction. Simple DesignBrass Closed End Design with Crown Post, Cone Post & Straight Post Design.Quality & ExcellenceAt SignatureThings, we value style, quality, and details. Our team of in-house designers, master craftsmen, and engineers creates complete home solutions for our clients using both design and technology. The craftsmanship, quality and functionality of our products are of the highest standards. Now you can customize your own Knob or Lucite Handle in 3/4" Diameter Lucite. Pick the Ring Design, this is the top part of the pull (Hex Ring coming soon)Pick the Post, this is what attaches to the furniturePick from our 11 Custom Finishes or specify your own finishPick the Color of the Lucite (More options coming soon)Pick the Size you need. This clear acrylic cabinet drawer pull in our lucite hardware will add a

unique touch to your kitchen and bathroom cabinet drawers. It will easily blend well with the rest of your décor. Each Lucite and brass pulls also features custom brass finishes & lucite colors. Available in custom Lucite sizes and Brass finishes. Polished Brass, Polished Chrome, Polished Nickel, Satin Brass, Satin Nickel, Aged Brass, Antique Brass, Oil Rubbed Bronze, Painted Black Un-lacquered, UnLacquered Polished Brass, Blush Copper RedAvailable in custom Lucite sizes and Brass finishes. Contact us at contact@signaturethings.com for exact pricing. Products Details: Materials: Metal and luciteHardware Materials: Lucite and BrassDesign: Modern/ ComtemporaryLucite Rod Diameter: 3/4" DPost Design: Crown Post, Cone Post & Straight PostSpecification: Products Type: Lucite Pulls / Lucite KnobsColor / Finish: Custom Brass Finishes. Lacquered and Unlacquered Finishes. Rust Resistant: YesMounting Location: Kitchen Cabinets, Bathroom Cabinets, Dresser Drawer, Wardrobe Cupboard Doors, Vanity, Furniture & more. Style: Art Deco, Classic, Coastal, Cottage, Glam, Industrial, Mid-Century Modern, Minimalist, Modern, Transitional. Sizes & Diamensions: Overall: 4", 5", 6", 7", 8", 9", 10", 12", 14", 18" and 24" (Center To Center) Projection/Depth: 1.5". Assembly: Assembly Required: YesInstallation Required: Yes.