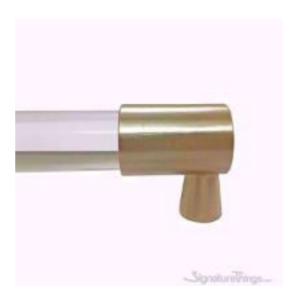

Full Description: This lucite and brass drawer pulls will be the finishing touch your cabinet needs. Your cabinets will thank you. However, Instantly update your kitchen with lucite and brass cabinet pulls. Also, Use for bathroom vanity, or even a dresser or piece of furniture in need of a facelift.LUCITE DRAWER PULLS & ACRYLIC CABINET HANDLES, KNOBS AND DOOR PULLSLucite Hardware For HomeIt's everywhere - from cabinet pulls, curtain rods, and towel bars - and Lucite Hardware can add a fun, modern touch to any room. Particularly, Lucite Cabinet Hardware with Brass Accents brings you a modern look, very stylish and unique. Perfect decoration to your home. Are you looking for Lucite Cabinet Hardware for knobs for drawers, kitchen cabinets, shelves, bookcases or other furniture? We have perfect lucite cabinet pulls for you. Upgrade At Any AngleMake your space feel brand new with a hardware update. You can get a dramatic change in the look of your furniture, bathroom, and kitchen if you update your hardware with our lucite and gold drawer pulls and knobs. A Smooth, Beautiful Finish. The style is simple, decorative and easy to install. Easy and economical to use to make your room look more elegant. Long-lasting, high-quality material construction. Simple DesignBrass Closed End Design with Crown Post, Cone Post & Straight Post Design.Quality & ExcellenceAt SignatureThings, we value style, quality, and details. Our team of in-house designers, master craftsmen, and engineers creates complete home solutions for our clients using both design and technology. The craftsmanship, quality and functionality of our products are of the highest standards. Now you can customize your own Knob or Lucite Handle in 3/4" Diameter Lucite. Pick the Ring Design, this is the top part of the pull (Hex Ring coming soon)Pick the Post, this is what attaches to the furniturePick from our 11 Custom Finishes or specify your own finishPick the Color of the Lucite (More options coming soon)Pick the Size you need. This clear acrylic cabinet drawer pull in our lucite hardware will add a

unique touch to your kitchen and bathroom cabinet drawers. It will easily blend well with the rest of your décor. Each Lucite and brass pulls also features custom brass finishes & lucite colors. Available in custom Lucite sizes and Brass finishes. Polished Brass, Polished Chrome, Polished Nickel, Satin Brass, Satin Nickel, Aged Brass, Antique Brass, Oil Rubbed Bronze, Painted Black Un-lacquered, UnLacquered Polished Brass, Blush Copper RedAvailable in custom Lucite sizes and Brass finishes. Contact us at contact@signaturethings.com for exact pricing. Products Details: Materials: Metal and luciteHardware Materials: Lucite and BrassDesign: Modern/ ComtemporaryLucite Rod Diameter: 3/4" DPost Design: Crown Post, Cone Post & Straight PostSpecification: Products Type: Lucite Pulls / Lucite KnobsColor / Finish: Custom Brass Finishes. Lacquered and Unlacquered Finishes. Rust Resistant: YesMounting Location: Kitchen Cabinets, Bathroom Cabinets, Dresser Drawer, Wardrobe Cupboard Doors, Vanity, Furniture & more. Style: Art Deco, Classic, Coastal, Cottage, Glam, Industrial, Mid-Century Modern, Minimalist, Modern, Transitional. Sizes & Diamensions: Overall: 4", 5", 6", 7", 8", 9", 10", 12", 14", 18" and 24" (Center To Center) Projection/Depth: 1.5". Assembly: Assembly Required: YesInstallation Required: Yes.