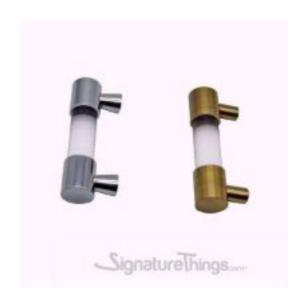

unique touch to your kitchen and bathroom cabinet drawers. It will easily blend well with the rest of your décor. Each Lucite and brass pulls also features custom brass finishes & lucite colors. Available in custom Lucite sizes and Brass finishes. Polished Brass, Polished Chrome, Polished Nickel, Satin Brass, Satin Nickel, Aged Brass, Antique Brass, Oil Rubbed Bronze, Painted Black Un-lacquered, UnLacquered Polished Brass, Blush Copper RedAvailable in custom Lucite sizes and Brass finishes. Contact us at contact@signaturethings.com for exact pricing. Products Details: Materials: Metal and luciteHardware Materials: Lucite and BrassDesign: Modern/ ComtemporaryLucite Rod Diameter: 3/4" DPost Design: Crown Post, Cone Post & Straight PostSpecification: Products Type: Lucite Pulls / Lucite KnobsColor / Finish: Custom Brass Finishes. Lacquered and Unlacquered Finishes. Rust Resistant: YesMounting Location: Kitchen Cabinets, Bathroom Cabinets, Dresser Drawer, Wardrobe Cupboard Doors, Vanity, Furniture & more. Style: Art Deco, Classic, Coastal, Cottage, Glam, Industrial, Mid-Century Modern, Minimalist, Modern, Transitional. Sizes & Diamensions: Overall: 4", 5", 6", 7", 8", 9", 10", 12", 14", 18" and 24" (Center To Center) Projection/Depth: 1.5". Assembly: Assembly Required: YesInstallation Required: Yes.