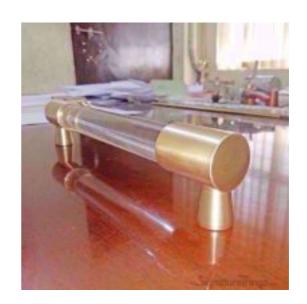

## **Closed End Lucite and Brass Drawer Pulls**

Product URL https://signaturethings.com/closed-end-lucite-cabinet-pulls-34-d

Short Description: High end designer Lucite cabinet pulls. We can custom make these lucite pulls in any size, Center to Center or design (within reason). 3/4" Diameter Closed End Lucite handle or Open Ended Knob. This has a overall projection of 1.5" suitable for Cabinets, drawer or dresser. This is a custom lucite hardware and we can replace Lucite with Brass, Wood, Crystal, Bone, or any other material that is 3/4" External diameter. call 480-463-1912 to discuss. Signature Things designs and manufactures lucite cabinet pulls, clear acrylic door handles and knobs. We have a wide selection of lucite drawer pulls, allowing you to have beautiful stock options or create custom cabinet hardware from acrylic and lucite. We have lucite hardware for all types of applications, from door handles and cabinet pulls to drapery hardware, except nothing but the best! Our lucite and gold hardware, as well as custom lucite pulls and door handles, are the finest in the industry. If you can come up with a design. We can make it happen! We have a world-class team that can handle any commercial design challenge!

unique touch to your kitchen and bathroom cabinet drawers. It will easily blend well with the rest of your décor. Each Lucite and brass pulls also features custom brass finishes & lucite colors. Available in custom Lucite sizes and Brass finishes. Polished Brass, Polished Chrome, Polished Nickel, Satin Brass, Satin Nickel, Aged Brass, Antique Brass, Oil Rubbed Bronze, Painted Black Un-lacquered, UnLacquered Polished Brass, Blush Copper RedAvailable in custom Lucite sizes and Brass finishes. Contact us at contact@signaturethings.com for exact pricing. Products Details: Materials: Metal and luciteHardware Materials: Lucite and BrassDesign: Modern/ ComtemporaryLucite Rod Diameter: 3/4" DPost Design: Crown Post, Cone Post & Straight PostSpecification: Products Type: Lucite Pulls / Lucite KnobsColor / Finish: Custom Brass Finishes. Lacquered and Unlacquered Finishes. Rust Resistant: YesMounting Location: Kitchen Cabinets, Bathroom Cabinets, Dresser Drawer, Wardrobe Cupboard Doors, Vanity, Furniture & more. Style: Art Deco, Classic, Coastal, Cottage, Glam, Industrial, Mid-Century Modern, Minimalist, Modern, Transitional. Sizes & Diamensions: Overall: 4", 5", 6", 7", 8", 9", 10", 12", 14", 18" and 24" (Center To Center) Projection/Depth: 1.5". Assembly: Assembly Required: YesInstallation Required: Yes.