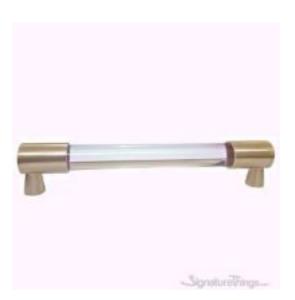

## **Closed End Lucite and Brass Drawer Pulls**

Product URL https://signaturethings.com/closed-end-lucite-cabinet-pulls-34-d

Short Description: High end designer Lucite cabinet pulls. We can custom make these lucite pulls in any size, Center to Center or design (within reason). 3/4" Diameter Closed End Lucite handle or Open Ended Knob. This has a overall projection of 1.5" suitable for Cabinets, drawer or dresser. This is a custom lucite hardware and we can replace Lucite with Brass, Wood, Crystal, Bone, or any other material that is 3/4" External diameter. call 480-463-1912 to discuss. Signature Things designs and manufactures lucite cabinet pulls, clear acrylic door handles and knobs. We have a wide selection of lucite drawer pulls, allowing you to have beautiful stock options or create custom cabinet hardware from acrylic and lucite. We have lucite hardware for all types of applications, from door handles and cabinet pulls to drapery hardware, except nothing but the best! Our lucite and gold hardware, as well as custom lucite pulls and door handles, are the finest in the industry. If you can come up with a design. We can make it happen! We have a world-class team that can handle any commercial design challenge!

Full Description: This lucite and brass drawer pulls will be the finishing touch your cabinet needs. Your cabinets will thank you. However, Instantly update your kitchen with lucite and brass cabinet pulls. Also, Use for bathroom vanity, or even a dresser or piece of furniture in need of a facelift.LUCITE DRAWER PULLS & ACRYLIC CABINET HANDLES, KNOBS AND DOOR PULLSLucite Hardware For HomeIt's everywhere - from cabinet pulls, curtain rods, and towel bars - and Lucite Hardware can add a fun, modern touch to any room. Particularly, Lucite Cabinet Hardware with Brass Accents brings you a modern look, very stylish and unique. Perfect decoration to your home. Are you looking for Lucite Cabinet Hardware for knobs for drawers, kitchen cabinets, shelves, bookcases or other furniture? We have perfect lucite cabinet pulls for you. Upgrade At Any AngleMake your space feel brand new with a hardware update. You can get a dramatic change in the look of your furniture, bathroom, and kitchen if you update your hardware with our lucite and gold drawer pulls and knobs. A Smooth, Beautiful Finish. The style is simple, decorative and easy to install. Easy and economical to use to make your room look more elegant. Long-lasting, high-quality material construction. Simple DesignBrass Closed End Design with Crown Post, Cone Post & Straight Post Design.Quality & ExcellenceAt SignatureThings, we value style, quality, and details. Our team of in-house designers, master craftsmen, and engineers creates complete home solutions for our clients using both design and technology. The craftsmanship, quality and functionality of our products are of the highest standards. Now you can customize your own Knob or Lucite Handle in 3/4" Diameter Lucite. Pick the Ring Design, this is the top part of the pull (Hex Ring coming soon)Pick the Post, this is what attaches to the furniturePick from our 11 Custom Finishes or specify your own finishPick the Color of the Lucite (More options coming soon)Pick the Size you need. This clear acrylic cabinet drawer pull in our lucite hardware will add a

unique touch to your kitchen and bathroom cabinet drawers. It will easily blend well with the rest of your décor. Each Lucite and brass pulls also features custom brass finishes & lucite colors. Available in custom Lucite sizes and Brass finishes. Polished Brass, Polished Chrome, Polished Nickel, Satin Brass, Satin Nickel, Aged Brass, Antique Brass, Oil Rubbed Bronze, Painted Black Un-lacquered, UnLacquered Polished Brass, Blush Copper RedAvailable in custom Lucite sizes and Brass finishes. Contact us at contact@signaturethings.com for exact pricing. Products Details: Materials: Metal and luciteHardware Materials: Lucite and BrassDesign: Modern/ ComtemporaryLucite Rod Diameter: 3/4" DPost Design: Crown Post, Cone Post & Straight PostSpecification: Products Type: Lucite Pulls / Lucite KnobsColor / Finish: Custom Brass Finishes. Lacquered and Unlacquered Finishes. Rust Resistant: YesMounting Location: Kitchen Cabinets, Bathroom Cabinets, Dresser Drawer, Wardrobe Cupboard Doors, Vanity, Furniture & more. Style: Art Deco, Classic, Coastal, Cottage, Glam, Industrial, Mid-Century Modern, Minimalist, Modern, Transitional. Sizes & Diamensions: Overall: 4", 5", 6", 7", 8", 9", 10", 12", 14", 18" and 24" (Center To Center) Projection/Depth: 1.5". Assembly: Assembly Required: YesInstallation Required: Yes.