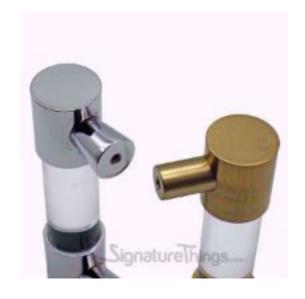

Full Description: This lucite and brass drawer pulls will be the finishing touch your cabinet needs. Your cabinets will thank you. However, Instantly update your kitchen with lucite and brass cabinet pulls. Also, Use for bathroom vanity, or even a dresser or piece of furniture in need of a facelift.LUCITE DRAWER PULLS & ACRYLIC CABINET HANDLES, KNOBS AND DOOR PULLSLucite Hardware For HomeIt's everywhere - from cabinet pulls, curtain rods, and towel bars - and Lucite Hardware can add a fun, modern touch to any room. Particularly, Lucite Cabinet Hardware with Brass Accents brings you a modern look, very stylish and unique. Perfect decoration to your home. Are you looking for Lucite Cabinet Hardware for knobs for drawers, kitchen cabinets, shelves, bookcases or other furniture? We have perfect lucite cabinet pulls for you. Upgrade At Any AngleMake your space feel brand new with a hardware update. You can get a dramatic change in the look of your furniture, bathroom, and kitchen if you update your hardware with our lucite and gold drawer pulls and knobs. A Smooth, Beautiful Finish. The style is simple, decorative and easy to install. Easy and economical to use to make your room look more elegant. Long-lasting, high-quality material construction. Simple DesignBrass Closed End Design with Crown Post, Cone Post & Straight Post Design.Quality & ExcellenceAt SignatureThings, we value style, quality, and details. Our team of in-house designers, master craftsmen, and engineers creates complete home solutions for our clients using both design and technology. The craftsmanship, quality and functionality of our products are of the highest standards. Now you can customize your own Knob or Lucite Handle in 3/4" Diameter Lucite. Pick the Ring Design, this is the top part of the pull (Hex Ring coming soon)Pick the Post, this is what attaches to the furniturePick from our 11 Custom Finishes or specify your own finishPick the Color of the Lucite (More options coming soon)Pick the Size you need. This clear acrylic cabinet drawer pull in our lucite hardware will add a

unique touch to your kitchen and bathroom cabinet drawers. It will easily blend well with the rest of your décor. Each Lucite and brass pulls also features custom brass finishes & lucite colors. Available in custom Lucite sizes and Brass finishes. Polished Brass, Polished Chrome, Polished Nickel, Satin Brass, Satin Nickel, Aged Brass, Antique Brass, Oil Rubbed Bronze, Painted Black Un-lacquered, UnLacquered Polished Brass, Blush Copper RedAvailable in custom Lucite sizes and Brass finishes. Contact us at contact@signaturethings.com for exact pricing. Products Details: Materials: Metal and luciteHardware Materials: Lucite and BrassDesign: Modern/ ComtemporaryLucite Rod Diameter: 3/4" DPost Design: Crown Post, Cone Post & Straight PostSpecification: Products Type: Lucite Pulls / Lucite KnobsColor / Finish: Custom Brass Finishes. Lacquered and Unlacquered Finishes. Rust Resistant: YesMounting Location: Kitchen Cabinets, Bathroom Cabinets, Dresser Drawer, Wardrobe Cupboard Doors, Vanity, Furniture & more. Style: Art Deco, Classic, Coastal, Cottage, Glam, Industrial, Mid-Century Modern, Minimalist, Modern, Transitional. Sizes & Diamensions: Overall: 4", 5", 6", 7", 8", 9", 10", 12", 14", 18" and 24" (Center To Center) Projection/Depth: 1.5". Assembly: Assembly Required: YesInstallation Required: Yes.