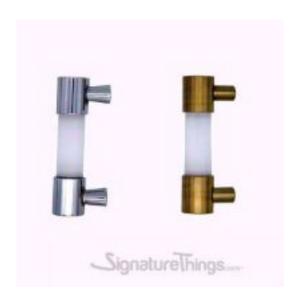

## **Closed End Lucite and Brass Drawer Pulls**

Product URL https://signaturethings.com/closed-end-lucite-cabinet-pulls-34-d

Short Description: High end designer Lucite cabinet pulls. We can custom make these lucite pulls in any size, Center to Center or design (within reason). 3/4" Diameter Closed End Lucite handle or Open Ended Knob. This has a overall projection of 1.5" suitable for Cabinets, drawer or dresser. This is a custom lucite hardware and we can replace Lucite with Brass, Wood, Crystal, Bone, or any other material that is 3/4" External diameter. call 480-463-1912 to discuss. Signature Things designs and manufactures lucite cabinet pulls, clear acrylic door handles and knobs. We have a wide selection of lucite drawer pulls, allowing you to have beautiful stock options or create custom cabinet hardware from acrylic and lucite. We have lucite hardware for all types of applications, from door handles and cabinet pulls to drapery hardware, except nothing but the best! Our lucite and gold hardware, as well as custom lucite pulls and door handles, are the finest in the industry. If you can come up with a design. We can make it happen! We have a world-class team that can handle any commercial design challenge!

Full Description: This lucite and brass drawer pulls will be the finishing touch your cabinet needs. Your cabinets will thank you. However, Instantly update your kitchen with lucite and brass cabinet pulls. Also, Use for bathroom vanity, or even a dresser or piece of furniture in need of a facelift.LUCITE DRAWER PULLS & ACRYLIC CABINET HANDLES, KNOBS AND DOOR PULLSLucite Hardware For HomeIt's everywhere - from cabinet pulls, curtain rods, and towel bars - and Lucite Hardware can add a fun, modern touch to any room. Particularly, Lucite Cabinet Hardware with Brass Accents brings you a modern look, very stylish and unique. Perfect decoration to your home. Are you looking for Lucite Cabinet Hardware for knobs for drawers, kitchen cabinets, shelves, bookcases or other furniture? We have perfect lucite cabinet pulls for you. Upgrade At Any AngleMake your space feel brand new with a hardware update. You can get a dramatic change in the look of your furniture, bathroom, and kitchen if you update your hardware with our lucite and gold drawer pulls and knobs. A Smooth, Beautiful Finish. The style is simple, decorative and easy to install. Easy and economical to use to make your room look more elegant. Long-lasting, high-quality material construction. Simple DesignBrass Closed End Design with Crown Post, Cone Post & Straight Post Design.Quality & ExcellenceAt SignatureThings, we value style, quality, and details. Our team of in-house designers, master craftsmen, and engineers creates complete home solutions for our clients using both design and technology. The craftsmanship, quality and functionality of our products are of the highest standards. Now you can customize your own Knob or Lucite Handle in 3/4" Diameter Lucite. Pick the Ring Design, this is the top part of the pull (Hex Ring coming soon)Pick the Post, this is what attaches to the furniturePick from our 11 Custom Finishes or specify your own finishPick the Color of the Lucite (More options coming soon)Pick the Size you need. This clear acrylic cabinet drawer pull in our lucite hardware will add a

unique touch to your kitchen and bathroom cabinet drawers. It will easily blend well with the rest of your décor. Each Lucite and brass pulls also features custom brass finishes & lucite colors. Available in custom Lucite sizes and Brass finishes. Polished Brass, Polished Chrome, Polished Nickel, Satin Brass, Satin Nickel, Aged Brass, Antique Brass, Oil Rubbed Bronze, Painted Black Un-lacquered, UnLacquered Polished Brass, Blush Copper RedAvailable in custom Lucite sizes and Brass finishes. Contact us at contact@signaturethings.com for exact pricing. Products Details: Materials: Metal and luciteHardware Materials: Lucite and BrassDesign: Modern/ ComtemporaryLucite Rod Diameter: 3/4" DPost Design: Crown Post, Cone Post & Straight PostSpecification: Products Type: Lucite Pulls / Lucite KnobsColor / Finish: Custom Brass Finishes. Lacquered and Unlacquered Finishes. Rust Resistant: YesMounting Location: Kitchen Cabinets, Bathroom Cabinets, Dresser Drawer, Wardrobe Cupboard Doors, Vanity, Furniture & more. Style: Art Deco, Classic, Coastal, Cottage, Glam, Industrial, Mid-Century Modern, Minimalist, Modern, Transitional. Sizes & Diamensions: Overall: 4", 5", 6", 7", 8", 9", 10", 12", 14", 18" and 24" (Center To Center) Projection/Depth: 1.5". Assembly: Assembly Required: YesInstallation Required: Yes.