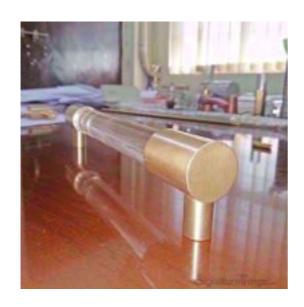

## **Closed End Lucite and Brass Drawer Pulls**

Product URL https://signaturethings.com/closed-end-lucite-cabinet-pulls-34-d

Short Description: High end designer Lucite cabinet pulls. We can custom make these lucite pulls in any size, Center to Center or design (within reason). 3/4" Diameter Closed End Lucite handle or Open Ended Knob. This has a overall projection of 1.5" suitable for Cabinets, drawer or dresser. This is a custom lucite hardware and we can replace Lucite with Brass, Wood, Crystal, Bone, or any other material that is 3/4" External diameter. call 480-463-1912 to discuss. Signature Things designs and manufactures lucite cabinet pulls, clear acrylic door handles and knobs. We have a wide selection of lucite drawer pulls, allowing you to have beautiful stock options or create custom cabinet hardware from acrylic and lucite. We have lucite hardware for all types of applications, from door handles and cabinet pulls to drapery hardware, except nothing but the best! Our lucite and gold hardware, as well as custom lucite pulls and door handles, are the finest in the industry. If you can come up with a design. We can make it happen! We have a world-class team that can handle any commercial design challenge!

unique touch to your kitchen and bathroom cabinet drawers. It will easily blend well with the rest of your décor. Each Lucite and brass pulls also features custom brass finishes & lucite colors. Available in custom Lucite sizes and Brass finishes. Polished Brass, Polished Chrome, Polished Nickel, Satin Brass, Satin Nickel, Aged Brass, Antique Brass, Oil Rubbed Bronze, Painted Black Un-lacquered, UnLacquered Polished Brass, Blush Copper RedAvailable in custom Lucite sizes and Brass finishes. Contact us at contact@signaturethings.com for exact pricing. Products Details: Materials: Metal and luciteHardware Materials: Lucite and BrassDesign: Modern/ ComtemporaryLucite Rod Diameter: 3/4" DPost Design: Crown Post, Cone Post & Straight PostSpecification: Products Type: Lucite Pulls / Lucite KnobsColor / Finish: Custom Brass Finishes. Lacquered and Unlacquered Finishes. Rust Resistant: YesMounting Location: Kitchen Cabinets, Bathroom Cabinets, Dresser Drawer, Wardrobe Cupboard Doors, Vanity, Furniture & more. Style: Art Deco, Classic, Coastal, Cottage, Glam, Industrial, Mid-Century Modern, Minimalist, Modern, Transitional. Sizes & Diamensions: Overall: 4", 5", 6", 7", 8", 9", 10", 12", 14", 18" and 24" (Center To Center) Projection/Depth: 1.5". Assembly: Assembly Required: YesInstallation Required: Yes.