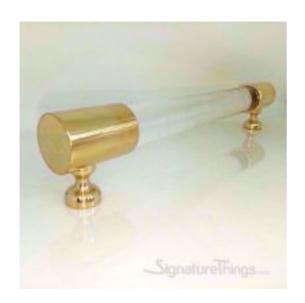

## **Closed End Lucite and Brass Drawer Pulls**

Product URL https://signaturethings.com/closed-end-lucite-cabinet-pulls-34-d

Short Description: High end designer Lucite cabinet pulls. We can custom make these lucite pulls in any size, Center to Center or design (within reason). 3/4" Diameter Closed End Lucite handle or Open Ended Knob. This has a overall projection of 1.5" suitable for Cabinets, drawer or dresser. This is a custom lucite hardware and we can replace Lucite with Brass, Wood, Crystal, Bone, or any other material that is 3/4" External diameter. call 480-463-1912 to discuss. Signature Things designs and manufactures lucite cabinet pulls, clear acrylic door handles and knobs. We have a wide selection of lucite drawer pulls, allowing you to have beautiful stock options or create custom cabinet hardware from acrylic and lucite. We have lucite hardware for all types of applications, from door handles and cabinet pulls to drapery hardware, except nothing but the best! Our lucite and gold hardware, as well as custom lucite pulls and door handles, are the finest in the industry. If you can come up with a design. We can make it happen! We have a world-class team that can handle any commercial design challenge!

Full Description: This lucite and brass drawer pulls will be the finishing touch your cabinet needs. Your cabinets will thank you. However, Instantly update your kitchen with lucite and brass cabinet pulls. Also, Use for bathroom vanity, or even a dresser or piece of furniture in need of a facelift.LUCITE DRAWER PULLS & ACRYLIC CABINET HANDLES, KNOBS AND DOOR PULLSLucite Hardware For HomeIt's everywhere - from cabinet pulls, curtain rods, and towel bars - and Lucite Hardware can add a fun, modern touch to any room. Particularly, Lucite Cabinet Hardware with Brass Accents brings you a modern look, very stylish and unique. Perfect decoration to your home. Are you looking for Lucite Cabinet Hardware for knobs for drawers, kitchen cabinets, shelves, bookcases or other furniture? We have perfect lucite cabinet pulls for you. Upgrade At Any AngleMake your space feel brand new with a hardware update. You can get a dramatic change in the look of your furniture, bathroom, and kitchen if you update your hardware with our lucite and gold drawer pulls and knobs. A Smooth, Beautiful Finish. The style is simple, decorative and easy to install. Easy and economical to use to make your room look more elegant. Long-lasting, high-quality material construction. Simple DesignBrass Closed End Design with Crown Post, Cone Post & Straight Post Design.Quality & ExcellenceAt SignatureThings, we value style, quality, and details. Our team of in-house designers, master craftsmen, and engineers creates complete home solutions for our clients using both design and technology. The craftsmanship, quality and functionality of our products are of the highest standards. Now you can customize your own Knob or Lucite Handle in 3/4" Diameter Lucite. Pick the Ring Design, this is the top part of the pull (Hex Ring coming soon)Pick the Post, this is what attaches to the furniturePick from our 11 Custom Finishes or specify your own finishPick the Color of the Lucite (More options coming soon)Pick the Size you need. This clear acrylic cabinet drawer pull in our lucite hardware will add a

unique touch to your kitchen and bathroom cabinet drawers. It will easily blend well with the rest of your décor. Each Lucite and brass pulls also features custom brass finishes & lucite colors. Available in custom Lucite sizes and Brass finishes. Polished Brass, Polished Chrome, Polished Nickel, Satin Brass, Satin Nickel, Aged Brass, Antique Brass, Oil Rubbed Bronze, Painted Black Un-lacquered, UnLacquered Polished Brass, Blush Copper RedAvailable in custom Lucite sizes and Brass finishes. Contact us at contact@signaturethings.com for exact pricing. Products Details: Materials: Metal and luciteHardware Materials: Lucite and BrassDesign: Modern/ ComtemporaryLucite Rod Diameter: 3/4" DPost Design: Crown Post, Cone Post & Straight PostSpecification: Products Type: Lucite Pulls / Lucite KnobsColor / Finish: Custom Brass Finishes. Lacquered and Unlacquered Finishes. Rust Resistant: YesMounting Location: Kitchen Cabinets, Bathroom Cabinets, Dresser Drawer, Wardrobe Cupboard Doors, Vanity, Furniture & more. Style: Art Deco, Classic, Coastal, Cottage, Glam, Industrial, Mid-Century Modern, Minimalist, Modern, Transitional. Sizes & Diamensions: Overall: 4", 5", 6", 7", 8", 9", 10", 12", 14", 18" and 24" (Center To Center) Projection/Depth: 1.5". Assembly: Assembly Required: YesInstallation Required: Yes.