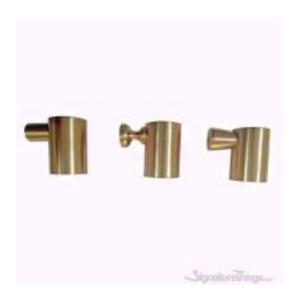

Full Description: This lucite and brass drawer pulls will be the finishing touch your cabinet needs. Your cabinets will thank you. However, Instantly update your kitchen with lucite and brass cabinet pulls. Also, Use for bathroom vanity, or even a dresser or piece of furniture in need of a facelift.LUCITE DRAWER PULLS & ACRYLIC CABINET HANDLES, KNOBS AND DOOR PULLSLucite Hardware For HomeIt's everywhere - from cabinet pulls, curtain rods, and towel bars - and Lucite Hardware can add a fun, modern touch to any room. Particularly, Lucite Cabinet Hardware with Brass Accents brings you a modern look, very stylish and unique. Perfect decoration to your home. Are you looking for Lucite Cabinet Hardware for knobs for drawers, kitchen cabinets, shelves, bookcases or other furniture? We have perfect lucite cabinet pulls for you. Upgrade At Any AngleMake your space feel brand new with a hardware update. You can get a dramatic change in the look of your furniture, bathroom, and kitchen if you update your hardware with our lucite and gold drawer pulls and knobs. A Smooth, Beautiful Finish. The style is simple, decorative and easy to install. Easy and economical to use to make your room look more elegant. Long-lasting, high-quality material construction. Simple DesignBrass Closed End Design with Crown Post, Cone Post & Straight Post Design.Quality & ExcellenceAt SignatureThings, we value style, quality, and details. Our team of in-house designers, master craftsmen, and engineers creates complete home solutions for our clients using both design and technology. The craftsmanship, quality and functionality of our products are of the highest standards. Now you can customize your own Knob or Lucite Handle in 3/4" Diameter Lucite. Pick the Ring Design, this is the top part of the pull (Hex Ring coming soon)Pick the Post, this is what attaches to the furniturePick from our 11 Custom Finishes or specify your own finishPick the Color of the Lucite (More options coming soon)Pick the Size you need. This clear acrylic cabinet drawer pull in our lucite hardware will add a

unique touch to your kitchen and bathroom cabinet drawers. It will easily blend well with the rest of your décor. Each Lucite and brass pulls also features custom brass finishes & lucite colors. Available in custom Lucite sizes and Brass finishes. Polished Brass, Polished Chrome, Polished Nickel, Satin Brass, Satin Nickel, Aged Brass, Antique Brass, Oil Rubbed Bronze, Painted Black Un-lacquered, UnLacquered Polished Brass, Blush Copper RedAvailable in custom Lucite sizes and Brass finishes. Contact us at contact@signaturethings.com for exact pricing. Products Details: Materials: Metal and luciteHardware Materials: Lucite and BrassDesign: Modern/ ComtemporaryLucite Rod Diameter: 3/4" DPost Design: Crown Post, Cone Post & Straight PostSpecification: Products Type: Lucite Pulls / Lucite KnobsColor / Finish: Custom Brass Finishes. Lacquered and Unlacquered Finishes. Rust Resistant: YesMounting Location: Kitchen Cabinets, Bathroom Cabinets, Dresser Drawer, Wardrobe Cupboard Doors, Vanity, Furniture & more. Style: Art Deco, Classic, Coastal, Cottage, Glam, Industrial, Mid-Century Modern, Minimalist, Modern, Transitional. Sizes & Diamensions: Overall: 4", 5", 6", 7", 8", 9", 10", 12", 14", 18" and 24" (Center To Center) Projection/Depth: 1.5". Assembly: Assembly Required: YesInstallation Required: Yes.