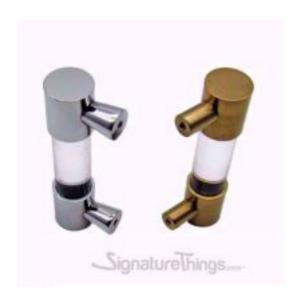

## **Closed End Lucite and Brass Drawer Pulls**

Product URL https://signaturethings.com/closed-end-lucite-cabinet-pulls-34-d

Short Description: High end designer Lucite cabinet pulls. We can custom make these lucite pulls in any size, Center to Center or design (within reason). 3/4" Diameter Closed End Lucite handle or Open Ended Knob. This has a overall projection of 1.5" suitable for Cabinets, drawer or dresser. This is a custom lucite hardware and we can replace Lucite with Brass, Wood, Crystal, Bone, or any other material that is 3/4" External diameter. call 480-463-1912 to discuss. Signature Things designs and manufactures lucite cabinet pulls, clear acrylic door handles and knobs. We have a wide selection of lucite drawer pulls, allowing you to have beautiful stock options or create custom cabinet hardware from acrylic and lucite. We have lucite hardware for all types of applications, from door handles and cabinet pulls to drapery hardware, except nothing but the best! Our lucite and gold hardware, as well as custom lucite pulls and door handles, are the finest in the industry. If you can come up with a design. We can make it happen! We have a world-class team that can handle any commercial design challenge!

Full Description: This lucite and brass drawer pulls will be the finishing touch your cabinet needs. Your cabinets will thank you. However, Instantly update your kitchen with lucite and brass cabinet pulls. Also, Use for bathroom vanity, or even a dresser or piece of furniture in need of a facelift.LUCITE DRAWER PULLS & ACRYLIC CABINET HANDLES, KNOBS AND DOOR PULLSLucite Hardware For HomeIt's everywhere - from cabinet pulls, curtain rods, and towel bars - and Lucite Hardware can add a fun, modern touch to any room. Particularly, Lucite Cabinet Hardware with Brass Accents brings you a modern look, very stylish and unique. Perfect decoration to your home. Are you looking for Lucite Cabinet Hardware for knobs for drawers, kitchen cabinets, shelves, bookcases or other furniture? We have perfect lucite cabinet pulls for you. Upgrade At Any AngleMake your space feel brand new with a hardware update. You can get a dramatic change in the look of your furniture, bathroom, and kitchen if you update your hardware with our lucite and gold drawer pulls and knobs. A Smooth, Beautiful Finish. The style is simple, decorative and easy to install. Easy and economical to use to make your room look more elegant. Long-lasting, high-quality material construction. Simple DesignBrass Closed End Design with Crown Post, Cone Post & Straight Post Design.Quality & ExcellenceAt SignatureThings, we value style, quality, and details. Our team of in-house designers, master craftsmen, and engineers creates complete home solutions for our clients using both design and technology. The craftsmanship, quality and functionality of our products are of the highest standards. Now you can customize your own Knob or Lucite Handle in 3/4" Diameter Lucite. Pick the Ring Design, this is the top part of the pull (Hex Ring coming soon)Pick the Post, this is what attaches to the furniturePick from our 11 Custom Finishes or specify your own finishPick the Color of the Lucite (More options coming soon)Pick the Size you need. This clear acrylic cabinet drawer pull in our lucite hardware will add a

unique touch to your kitchen and bathroom cabinet drawers. It will easily blend well with the rest of your décor. Each Lucite and brass pulls also features custom brass finishes & lucite colors. Available in custom Lucite sizes and Brass finishes. Polished Brass, Polished Chrome, Polished Nickel, Satin Brass, Satin Nickel, Aged Brass, Antique Brass, Oil Rubbed Bronze, Painted Black Un-lacquered, UnLacquered Polished Brass, Blush Copper RedAvailable in custom Lucite sizes and Brass finishes. Contact us at contact@signaturethings.com for exact pricing. Products Details: Materials: Metal and luciteHardware Materials: Lucite and BrassDesign: Modern/ ComtemporaryLucite Rod Diameter: 3/4" DPost Design: Crown Post, Cone Post & Straight PostSpecification: Products Type: Lucite Pulls / Lucite KnobsColor / Finish: Custom Brass Finishes. Lacquered and Unlacquered Finishes. Rust Resistant: YesMounting Location: Kitchen Cabinets, Bathroom Cabinets, Dresser Drawer, Wardrobe Cupboard Doors, Vanity, Furniture & more. Style: Art Deco, Classic, Coastal, Cottage, Glam, Industrial, Mid-Century Modern, Minimalist, Modern, Transitional. Sizes & Diamensions: Overall: 4", 5", 6", 7", 8", 9", 10", 12", 14", 18" and 24" (Center To Center) Projection/Depth: 1.5". Assembly: Assembly Required: YesInstallation Required: Yes.