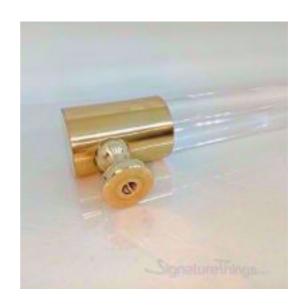

Full Description: This lucite and brass drawer pulls will be the finishing touch your cabinet needs. Your cabinets will thank you. However, Instantly update your kitchen with lucite and brass cabinet pulls. Also, Use for bathroom vanity, or even a dresser or piece of furniture in need of a facelift.LUCITE DRAWER PULLS & ACRYLIC CABINET HANDLES, KNOBS AND DOOR PULLSLucite Hardware For HomeIt's everywhere - from cabinet pulls, curtain rods, and towel bars - and Lucite Hardware can add a fun, modern touch to any room. Particularly, Lucite Cabinet Hardware with Brass Accents brings you a modern look, very stylish and unique. Perfect decoration to your home. Are you looking for Lucite Cabinet Hardware for knobs for drawers, kitchen cabinets, shelves, bookcases or other furniture? We have perfect lucite cabinet pulls for you. Upgrade At Any AngleMake your space feel brand new with a hardware update. You can get a dramatic change in the look of your furniture, bathroom, and kitchen if you update your hardware with our lucite and gold drawer pulls and knobs. A Smooth, Beautiful Finish. The style is simple, decorative and easy to install. Easy and economical to use to make your room look more elegant. Long-lasting, high-quality material construction. Simple DesignBrass Closed End Design with Crown Post, Cone Post & Straight Post Design.Quality & ExcellenceAt SignatureThings, we value style, quality, and details. Our team of in-house designers, master craftsmen, and engineers creates complete home solutions for our clients using both design and technology. The craftsmanship, quality and functionality of our products are of the highest standards. Now you can customize your own Knob or Lucite Handle in 3/4" Diameter Lucite. Pick the Ring Design, this is the top part of the pull (Hex Ring coming soon)Pick the Post, this is what attaches to the furniturePick from our 11 Custom Finishes or specify your own finishPick the Color of the Lucite (More options coming soon)Pick the Size you need. This clear acrylic cabinet drawer pull in our lucite hardware will add a

unique touch to your kitchen and bathroom cabinet drawers. It will easily blend well with the rest of your décor. Each Lucite and brass pulls also features custom brass finishes & lucite colors. Available in custom Lucite sizes and Brass finishes. Polished Brass, Polished Chrome, Polished Nickel, Satin Brass, Satin Nickel, Aged Brass, Antique Brass, Oil Rubbed Bronze, Painted Black Un-lacquered, UnLacquered Polished Brass, Blush Copper RedAvailable in custom Lucite sizes and Brass finishes. Contact us at contact@signaturethings.com for exact pricing. Products Details: Materials: Metal and luciteHardware Materials: Lucite and BrassDesign: Modern/ ComtemporaryLucite Rod Diameter: 3/4" DPost Design: Crown Post, Cone Post & Straight PostSpecification: Products Type: Lucite Pulls / Lucite KnobsColor / Finish: Custom Brass Finishes. Lacquered and Unlacquered Finishes. Rust Resistant: YesMounting Location: Kitchen Cabinets, Bathroom Cabinets, Dresser Drawer, Wardrobe Cupboard Doors, Vanity, Furniture & more. Style: Art Deco, Classic, Coastal, Cottage, Glam, Industrial, Mid-Century Modern, Minimalist, Modern, Transitional. Sizes & Diamensions: Overall: 4", 5", 6", 7", 8", 9", 10", 12", 14", 18" and 24" (Center To Center) Projection/Depth: 1.5". Assembly: Assembly Required: YesInstallation Required: Yes.