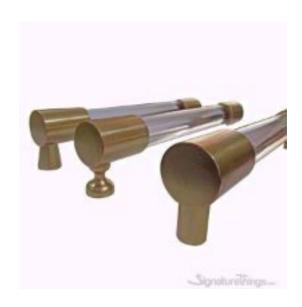

Full Description: This lucite and brass drawer pulls will be the finishing touch your cabinet needs. Your cabinets will thank you. However, Instantly update your kitchen with lucite and brass cabinet pulls. Also, Use for bathroom vanity, or even a dresser or piece of furniture in need of a facelift.LUCITE DRAWER PULLS & ACRYLIC CABINET HANDLES, KNOBS AND DOOR PULLSLucite Hardware For HomeIt's everywhere - from cabinet pulls, curtain rods, and towel bars - and Lucite Hardware can add a fun, modern touch to any room. Particularly, Lucite Cabinet Hardware with Brass Accents brings you a modern look, very stylish and unique. Perfect decoration to your home. Are you looking for Lucite Cabinet Hardware for knobs for drawers, kitchen cabinets, shelves, bookcases or other furniture? We have perfect lucite cabinet pulls for you. Upgrade At Any AngleMake your space feel brand new with a hardware update. You can get a dramatic change in the look of your furniture, bathroom, and kitchen if you update your hardware with our lucite and gold drawer pulls and knobs. A Smooth, Beautiful Finish. The style is simple, decorative and easy to install. Easy and economical to use to make your room look more elegant. Long-lasting, high-quality material construction. Simple DesignBrass Closed End Design with Crown Post, Cone Post & Straight Post Design.Quality & ExcellenceAt SignatureThings, we value style, quality, and details. Our team of in-house designers, master craftsmen, and engineers creates complete home solutions for our clients using both design and technology. The craftsmanship, quality and functionality of our products are of the highest standards. Now you can customize your own Knob or Lucite Handle in 3/4" Diameter Lucite. Pick the Ring Design, this is the top part of the pull (Hex Ring coming soon)Pick the Post, this is what attaches to the furniturePick from our 11 Custom Finishes or specify your own finishPick the Color of the Lucite (More options coming soon)Pick the Size you need. This clear acrylic cabinet drawer pull in our lucite hardware will add a

unique touch to your kitchen and bathroom cabinet drawers. It will easily blend well with the rest of your décor. Each Lucite and brass pulls also features custom brass finishes & lucite colors. Available in custom Lucite sizes and Brass finishes. Polished Brass, Polished Chrome, Polished Nickel, Satin Brass, Satin Nickel, Aged Brass, Antique Brass, Oil Rubbed Bronze, Painted Black Un-lacquered, UnLacquered Polished Brass, Blush Copper RedAvailable in custom Lucite sizes and Brass finishes. Contact us at contact@signaturethings.com for exact pricing. Products Details: Materials: Metal and luciteHardware Materials: Lucite and BrassDesign: Modern/ ComtemporaryLucite Rod Diameter: 3/4" DPost Design: Crown Post, Cone Post & Straight PostSpecification: Products Type: Lucite Pulls / Lucite KnobsColor / Finish: Custom Brass Finishes. Lacquered and Unlacquered Finishes. Rust Resistant: YesMounting Location: Kitchen Cabinets, Bathroom Cabinets, Dresser Drawer, Wardrobe Cupboard Doors, Vanity, Furniture & more. Style: Art Deco, Classic, Coastal, Cottage, Glam, Industrial, Mid-Century Modern, Minimalist, Modern, Transitional. Sizes & Diamensions: Overall: 4", 5", 6", 7", 8", 9", 10", 12", 14", 18" and 24" (Center To Center) Projection/Depth: 1.5". Assembly: Assembly Required: YesInstallation Required: Yes.