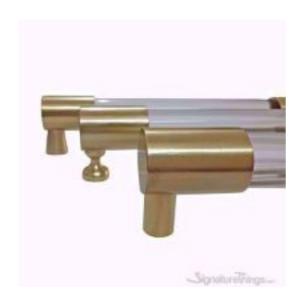

## **Closed End Lucite and Brass Drawer Pulls**

Product URL https://signaturethings.com/closed-end-lucite-cabinet-pulls-34-d

Short Description: High end designer Lucite cabinet pulls. We can custom make these lucite pulls in any size, Center to Center or design (within reason). 3/4" Diameter Closed End Lucite handle or Open Ended Knob. This has a overall projection of 1.5" suitable for Cabinets, drawer or dresser. This is a custom lucite hardware and we can replace Lucite with Brass, Wood, Crystal, Bone, or any other material that is 3/4" External diameter. call 480-463-1912 to discuss. Signature Things designs and manufactures lucite cabinet pulls, clear acrylic door handles and knobs. We have a wide selection of lucite drawer pulls, allowing you to have beautiful stock options or create custom cabinet hardware from acrylic and lucite. We have lucite hardware for all types of applications, from door handles and cabinet pulls to drapery hardware, except nothing but the best! Our lucite and gold hardware, as well as custom lucite pulls and door handles, are the finest in the industry. If you can come up with a design. We can make it happen! We have a world-class team that can handle any commercial design challenge!

Full Description: This lucite and brass drawer pulls will be the finishing touch your cabinet needs. Your cabinets will thank you. However, Instantly update your kitchen with lucite and brass cabinet pulls. Also, Use for bathroom vanity, or even a dresser or piece of furniture in need of a facelift.LUCITE DRAWER PULLS & ACRYLIC CABINET HANDLES, KNOBS AND DOOR PULLSLucite Hardware For HomeIt's everywhere - from cabinet pulls, curtain rods, and towel bars - and Lucite Hardware can add a fun, modern touch to any room. Particularly, Lucite Cabinet Hardware with Brass Accents brings you a modern look, very stylish and unique. Perfect decoration to your home. Are you looking for Lucite Cabinet Hardware for knobs for drawers, kitchen cabinets, shelves, bookcases or other furniture? We have perfect lucite cabinet pulls for you. Upgrade At Any AngleMake your space feel brand new with a hardware update. You can get a dramatic change in the look of your furniture, bathroom, and kitchen if you update your hardware with our lucite and gold drawer pulls and knobs. A Smooth, Beautiful Finish. The style is simple, decorative and easy to install. Easy and economical to use to make your room look more elegant. Long-lasting, high-quality material construction. Simple DesignBrass Closed End Design with Crown Post, Cone Post & Straight Post Design.Quality & ExcellenceAt SignatureThings, we value style, quality, and details. Our team of in-house designers, master craftsmen, and engineers creates complete home solutions for our clients using both design and technology. The craftsmanship, quality and functionality of our products are of the highest standards. Now you can customize your own Knob or Lucite Handle in 3/4" Diameter Lucite. Pick the Ring Design, this is the top part of the pull (Hex Ring coming soon)Pick the Post, this is what attaches to the furniturePick from our 11 Custom Finishes or specify your own finishPick the Color of the Lucite (More options coming soon)Pick the Size you need. This clear acrylic cabinet drawer pull in our lucite hardware will add a

unique touch to your kitchen and bathroom cabinet drawers. It will easily blend well with the rest of your décor. Each Lucite and brass pulls also features custom brass finishes & lucite colors. Available in custom Lucite sizes and Brass finishes. Polished Brass, Polished Chrome, Polished Nickel, Satin Brass, Satin Nickel, Aged Brass, Antique Brass, Oil Rubbed Bronze, Painted Black Un-lacquered, UnLacquered Polished Brass, Blush Copper RedAvailable in custom Lucite sizes and Brass finishes. Contact us at contact@signaturethings.com for exact pricing. Products Details: Materials: Metal and luciteHardware Materials: Lucite and BrassDesign: Modern/ ComtemporaryLucite Rod Diameter: 3/4" DPost Design: Crown Post, Cone Post & Straight PostSpecification: Products Type: Lucite Pulls / Lucite KnobsColor / Finish: Custom Brass Finishes. Lacquered and Unlacquered Finishes. Rust Resistant: YesMounting Location: Kitchen Cabinets, Bathroom Cabinets, Dresser Drawer, Wardrobe Cupboard Doors, Vanity, Furniture & more. Style: Art Deco, Classic, Coastal, Cottage, Glam, Industrial, Mid-Century Modern, Minimalist, Modern, Transitional. Sizes & Diamensions: Overall: 4", 5", 6", 7", 8", 9", 10", 12", 14", 18" and 24" (Center To Center) Projection/Depth: 1.5". Assembly: Assembly Required: YesInstallation Required: Yes.