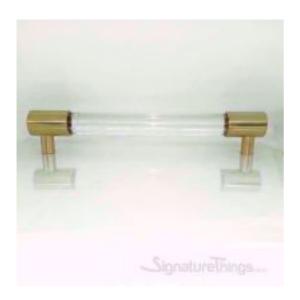

## **Closed End Lucite and Brass Drawer Pulls**

Product URL https://signaturethings.com/closed-end-lucite-cabinet-pulls-34-d

Short Description: High end designer Lucite cabinet pulls. We can custom make these lucite pulls in any size, Center to Center or design (within reason). 3/4" Diameter Closed End Lucite handle or Open Ended Knob. This has a overall projection of 1.5" suitable for Cabinets, drawer or dresser. This is a custom lucite hardware and we can replace Lucite with Brass, Wood, Crystal, Bone, or any other material that is 3/4" External diameter. call 480-463-1912 to discuss. Signature Things designs and manufactures lucite cabinet pulls, clear acrylic door handles and knobs. We have a wide selection of lucite drawer pulls, allowing you to have beautiful stock options or create custom cabinet hardware from acrylic and lucite. We have lucite hardware for all types of applications, from door handles and cabinet pulls to drapery hardware, except nothing but the best! Our lucite and gold hardware, as well as custom lucite pulls and door handles, are the finest in the industry. If you can come up with a design. We can make it happen! We have a world-class team that can handle any commercial design challenge!

Full Description: This lucite and brass drawer pulls will be the finishing touch your cabinet needs. Your cabinets will thank you. However, Instantly update your kitchen with lucite and brass cabinet pulls. Also, Use for bathroom vanity, or even a dresser or piece of furniture in need of a facelift.LUCITE DRAWER PULLS & ACRYLIC CABINET HANDLES, KNOBS AND DOOR PULLSLucite Hardware For HomeIt's everywhere - from cabinet pulls, curtain rods, and towel bars - and Lucite Hardware can add a fun, modern touch to any room. Particularly, Lucite Cabinet Hardware with Brass Accents brings you a modern look, very stylish and unique. Perfect decoration to your home. Are you looking for Lucite Cabinet Hardware for knobs for drawers, kitchen cabinets, shelves, bookcases or other furniture? We have perfect lucite cabinet pulls for you. Upgrade At Any AngleMake your space feel brand new with a hardware update. You can get a dramatic change in the look of your furniture, bathroom, and kitchen if you update your hardware with our lucite and gold drawer pulls and knobs. A Smooth, Beautiful Finish. The style is simple, decorative and easy to install. Easy and economical to use to make your room look more elegant. Long-lasting, high-quality material construction. Simple DesignBrass Closed End Design with Crown Post, Cone Post & Straight Post Design.Quality & ExcellenceAt SignatureThings, we value style, quality, and details. Our team of in-house designers, master craftsmen, and engineers creates complete home solutions for our clients using both design and technology. The craftsmanship, quality and functionality of our products are of the highest standards. Now you can customize your own Knob or Lucite Handle in 3/4" Diameter Lucite. Pick the Ring Design, this is the top part of the pull (Hex Ring coming soon)Pick the Post, this is what attaches to the furniturePick from our 11 Custom Finishes or specify your own finishPick the Color of the Lucite (More options coming soon)Pick the Size you need. This clear acrylic cabinet drawer pull in our lucite hardware will add a

unique touch to your kitchen and bathroom cabinet drawers. It will easily blend well with the rest of your décor. Each Lucite and brass pulls also features custom brass finishes & lucite colors. Available in custom Lucite sizes and Brass finishes. Polished Brass, Polished Chrome, Polished Nickel, Satin Brass, Satin Nickel, Aged Brass, Antique Brass, Oil Rubbed Bronze, Painted Black Un-lacquered, UnLacquered Polished Brass, Blush Copper RedAvailable in custom Lucite sizes and Brass finishes. Contact us at contact@signaturethings.com for exact pricing. Products Details: Materials: Metal and luciteHardware Materials: Lucite and BrassDesign: Modern/ ComtemporaryLucite Rod Diameter: 3/4" DPost Design: Crown Post, Cone Post & Straight PostSpecification: Products Type: Lucite Pulls / Lucite KnobsColor / Finish: Custom Brass Finishes. Lacquered and Unlacquered Finishes. Rust Resistant: YesMounting Location: Kitchen Cabinets, Bathroom Cabinets, Dresser Drawer, Wardrobe Cupboard Doors, Vanity, Furniture & more. Style: Art Deco, Classic, Coastal, Cottage, Glam, Industrial, Mid-Century Modern, Minimalist, Modern, Transitional. Sizes & Diamensions: Overall: 4", 5", 6", 7", 8", 9", 10", 12", 14", 18" and 24" (Center To Center) Projection/Depth: 1.5". Assembly: Assembly Required: YesInstallation Required: Yes.