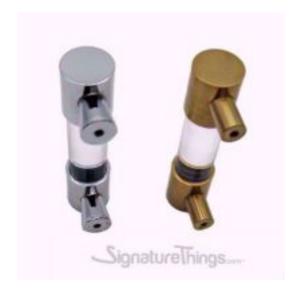

## **Closed End Lucite and Brass Drawer Pulls**

Product URL https://signaturethings.com/closed-end-lucite-cabinet-pulls-34-d

Short Description: High end designer Lucite cabinet pulls. We can custom make these lucite pulls in any size, Center to Center or design (within reason). 3/4" Diameter Closed End Lucite handle or Open Ended Knob. This has a overall projection of 1.5" suitable for Cabinets, drawer or dresser. This is a custom lucite hardware and we can replace Lucite with Brass, Wood, Crystal, Bone, or any other material that is 3/4" External diameter. call 480-463-1912 to discuss. Signature Things designs and manufactures lucite cabinet pulls, clear acrylic door handles and knobs. We have a wide selection of lucite drawer pulls, allowing you to have beautiful stock options or create custom cabinet hardware from acrylic and lucite. We have lucite hardware for all types of applications, from door handles and cabinet pulls to drapery hardware, except nothing but the best! Our lucite and gold hardware, as well as custom lucite pulls and door handles, are the finest in the industry. If you can come up with a design. We can make it happen! We have a world-class team that can handle any commercial design challenge!

Full Description: This lucite and brass drawer pulls will be the finishing touch your cabinet needs. Your cabinets will thank you. However, Instantly update your kitchen with lucite and brass cabinet pulls. Also, Use for bathroom vanity, or even a dresser or piece of furniture in need of a facelift.LUCITE DRAWER PULLS & ACRYLIC CABINET HANDLES, KNOBS AND DOOR PULLSLucite Hardware For HomeIt's everywhere - from cabinet pulls, curtain rods, and towel bars - and Lucite Hardware can add a fun, modern touch to any room. Particularly, Lucite Cabinet Hardware with Brass Accents brings you a modern look, very stylish and unique. Perfect decoration to your home. Are you looking for Lucite Cabinet Hardware for knobs for drawers, kitchen cabinets, shelves, bookcases or other furniture? We have perfect lucite cabinet pulls for you. Upgrade At Any AngleMake your space feel brand new with a hardware update. You can get a dramatic change in the look of your furniture, bathroom, and kitchen if you update your hardware with our lucite and gold drawer pulls and knobs. A Smooth, Beautiful Finish. The style is simple, decorative and easy to install. Easy and economical to use to make your room look more elegant. Long-lasting, high-quality material construction. Simple DesignBrass Closed End Design with Crown Post, Cone Post & Straight Post Design.Quality & ExcellenceAt SignatureThings, we value style, quality, and details. Our team of in-house designers, master craftsmen, and engineers creates complete home solutions for our clients using both design and technology. The craftsmanship, quality and functionality of our products are of the highest standards. Now you can customize your own Knob or Lucite Handle in 3/4" Diameter Lucite. Pick the Ring Design, this is the top part of the pull (Hex Ring coming soon)Pick the Post, this is what attaches to the furniturePick from our 11 Custom Finishes or specify your own finishPick the Color of the Lucite (More options coming soon)Pick the Size you need. This clear acrylic cabinet drawer pull in our lucite hardware will add a

unique touch to your kitchen and bathroom cabinet drawers. It will easily blend well with the rest of your décor. Each Lucite and brass pulls also features custom brass finishes & lucite colors. Available in custom Lucite sizes and Brass finishes. Polished Brass, Polished Chrome, Polished Nickel, Satin Brass, Satin Nickel, Aged Brass, Antique Brass, Oil Rubbed Bronze, Painted Black Un-lacquered, UnLacquered Polished Brass, Blush Copper RedAvailable in custom Lucite sizes and Brass finishes. Contact us at contact@signaturethings.com for exact pricing. Products Details: Materials: Metal and luciteHardware Materials: Lucite and BrassDesign: Modern/ ComtemporaryLucite Rod Diameter: 3/4" DPost Design: Crown Post, Cone Post & Straight PostSpecification: Products Type: Lucite Pulls / Lucite KnobsColor / Finish: Custom Brass Finishes. Lacquered and Unlacquered Finishes. Rust Resistant: YesMounting Location: Kitchen Cabinets, Bathroom Cabinets, Dresser Drawer, Wardrobe Cupboard Doors, Vanity, Furniture & more. Style: Art Deco, Classic, Coastal, Cottage, Glam, Industrial, Mid-Century Modern, Minimalist, Modern, Transitional. Sizes & Diamensions: Overall: 4", 5", 6", 7", 8", 9", 10", 12", 14", 18" and 24" (Center To Center) Projection/Depth: 1.5". Assembly: Assembly Required: YesInstallation Required: Yes.