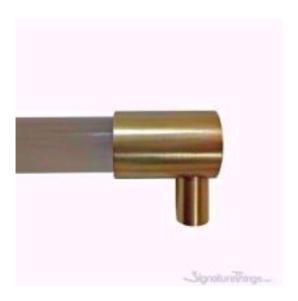

Full Description: This lucite and brass drawer pulls will be the finishing touch your cabinet needs. Your cabinets will thank you. However, Instantly update your kitchen with lucite and brass cabinet pulls. Also, Use for bathroom vanity, or even a dresser or piece of furniture in need of a facelift.LUCITE DRAWER PULLS & ACRYLIC CABINET HANDLES, KNOBS AND DOOR PULLSLucite Hardware For HomeIt's everywhere - from cabinet pulls, curtain rods, and towel bars - and Lucite Hardware can add a fun, modern touch to any room. Particularly, Lucite Cabinet Hardware with Brass Accents brings you a modern look, very stylish and unique. Perfect decoration to your home. Are you looking for Lucite Cabinet Hardware for knobs for drawers, kitchen cabinets, shelves, bookcases or other furniture? We have perfect lucite cabinet pulls for you. Upgrade At Any AngleMake your space feel brand new with a hardware update. You can get a dramatic change in the look of your furniture, bathroom, and kitchen if you update your hardware with our lucite and gold drawer pulls and knobs. A Smooth, Beautiful Finish. The style is simple, decorative and easy to install. Easy and economical to use to make your room look more elegant. Long-lasting, high-quality material construction. Simple DesignBrass Closed End Design with Crown Post, Cone Post & Straight Post Design.Quality & ExcellenceAt SignatureThings, we value style, quality, and details. Our team of in-house designers, master craftsmen, and engineers creates complete home solutions for our clients using both design and technology. The craftsmanship, quality and functionality of our products are of the highest standards. Now you can customize your own Knob or Lucite Handle in 3/4" Diameter Lucite. Pick the Ring Design, this is the top part of the pull (Hex Ring coming soon)Pick the Post, this is what attaches to the furniturePick from our 11 Custom Finishes or specify your own finishPick the Color of the Lucite (More options coming soon)Pick the Size you need. This clear acrylic cabinet drawer pull in our lucite hardware will add a

unique touch to your kitchen and bathroom cabinet drawers. It will easily blend well with the rest of your décor. Each Lucite and brass pulls also features custom brass finishes & lucite colors. Available in custom Lucite sizes and Brass finishes. Polished Brass, Polished Chrome, Polished Nickel, Satin Brass, Satin Nickel, Aged Brass, Antique Brass, Oil Rubbed Bronze, Painted Black Un-lacquered, UnLacquered Polished Brass, Blush Copper RedAvailable in custom Lucite sizes and Brass finishes. Contact us at contact@signaturethings.com for exact pricing. Products Details: Materials: Metal and luciteHardware Materials: Lucite and BrassDesign: Modern/ ComtemporaryLucite Rod Diameter: 3/4" DPost Design: Crown Post, Cone Post & Straight PostSpecification: Products Type: Lucite Pulls / Lucite KnobsColor / Finish: Custom Brass Finishes. Lacquered and Unlacquered Finishes. Rust Resistant: YesMounting Location: Kitchen Cabinets, Bathroom Cabinets, Dresser Drawer, Wardrobe Cupboard Doors, Vanity, Furniture & more. Style: Art Deco, Classic, Coastal, Cottage, Glam, Industrial, Mid-Century Modern, Minimalist, Modern, Transitional. Sizes & Diamensions: Overall: 4", 5", 6", 7", 8", 9", 10", 12", 14", 18" and 24" (Center To Center) Projection/Depth: 1.5". Assembly: Assembly Required: YesInstallation Required: Yes.