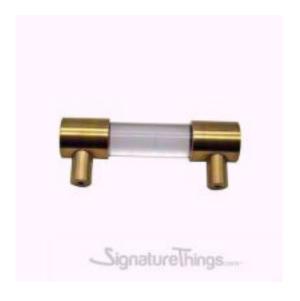

## **Closed End Lucite and Brass Drawer Pulls**

Product URL https://signaturethings.com/closed-end-lucite-cabinet-pulls-34-d

Short Description: High end designer Lucite cabinet pulls. We can custom make these lucite pulls in any size, Center to Center or design (within reason). 3/4" Diameter Closed End Lucite handle or Open Ended Knob. This has a overall projection of 1.5" suitable for Cabinets, drawer or dresser. This is a custom lucite hardware and we can replace Lucite with Brass, Wood, Crystal, Bone, or any other material that is 3/4" External diameter. call 480-463-1912 to discuss. Signature Things designs and manufactures lucite cabinet pulls, clear acrylic door handles and knobs. We have a wide selection of lucite drawer pulls, allowing you to have beautiful stock options or create custom cabinet hardware from acrylic and lucite. We have lucite hardware for all types of applications, from door handles and cabinet pulls to drapery hardware, except nothing but the best! Our lucite and gold hardware, as well as custom lucite pulls and door handles, are the finest in the industry. If you can come up with a design. We can make it happen! We have a world-class team that can handle any commercial design challenge!

Full Description: This lucite and brass drawer pulls will be the finishing touch your cabinet needs. Your cabinets will thank you. However, Instantly update your kitchen with lucite and brass cabinet pulls. Also, Use for bathroom vanity, or even a dresser or piece of furniture in need of a facelift.LUCITE DRAWER PULLS & ACRYLIC CABINET HANDLES, KNOBS AND DOOR PULLSLucite Hardware For HomeIt's everywhere - from cabinet pulls, curtain rods, and towel bars - and Lucite Hardware can add a fun, modern touch to any room. Particularly, Lucite Cabinet Hardware with Brass Accents brings you a modern look, very stylish and unique. Perfect decoration to your home. Are you looking for Lucite Cabinet Hardware for knobs for drawers, kitchen cabinets, shelves, bookcases or other furniture? We have perfect lucite cabinet pulls for you. Upgrade At Any AngleMake your space feel brand new with a hardware update. You can get a dramatic change in the look of your furniture, bathroom, and kitchen if you update your hardware with our lucite and gold drawer pulls and knobs. A Smooth, Beautiful Finish. The style is simple, decorative and easy to install. Easy and economical to use to make your room look more elegant. Long-lasting, high-quality material construction. Simple DesignBrass Closed End Design with Crown Post, Cone Post & Straight Post Design.Quality & ExcellenceAt SignatureThings, we value style, quality, and details. Our team of in-house designers, master craftsmen, and engineers creates complete home solutions for our clients using both design and technology. The craftsmanship, quality and functionality of our products are of the highest standards. Now you can customize your own Knob or Lucite Handle in 3/4" Diameter Lucite. Pick the Ring Design, this is the top part of the pull (Hex Ring coming soon)Pick the Post, this is what attaches to the furniturePick from our 11 Custom Finishes or specify your own finishPick the Color of the Lucite (More options coming soon)Pick the Size you need. This clear acrylic cabinet drawer pull in our lucite hardware will add a

unique touch to your kitchen and bathroom cabinet drawers. It will easily blend well with the rest of your décor. Each Lucite and brass pulls also features custom brass finishes & lucite colors. Available in custom Lucite sizes and Brass finishes. Polished Brass, Polished Chrome, Polished Nickel, Satin Brass, Satin Nickel, Aged Brass, Antique Brass, Oil Rubbed Bronze, Painted Black Un-lacquered, UnLacquered Polished Brass, Blush Copper RedAvailable in custom Lucite sizes and Brass finishes. Contact us at contact@signaturethings.com for exact pricing. Products Details: Materials: Metal and luciteHardware Materials: Lucite and BrassDesign: Modern/ ComtemporaryLucite Rod Diameter: 3/4" DPost Design: Crown Post, Cone Post & Straight PostSpecification: Products Type: Lucite Pulls / Lucite KnobsColor / Finish: Custom Brass Finishes. Lacquered and Unlacquered Finishes. Rust Resistant: YesMounting Location: Kitchen Cabinets, Bathroom Cabinets, Dresser Drawer, Wardrobe Cupboard Doors, Vanity, Furniture & more. Style: Art Deco, Classic, Coastal, Cottage, Glam, Industrial, Mid-Century Modern, Minimalist, Modern, Transitional. Sizes & Diamensions: Overall: 4", 5", 6", 7", 8", 9", 10", 12", 14", 18" and 24" (Center To Center) Projection/Depth: 1.5". Assembly: Assembly Required: YesInstallation Required: Yes.