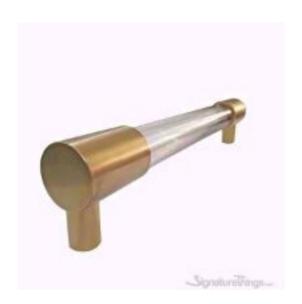

## **Closed End Lucite and Brass Drawer Pulls**

Product URL https://signaturethings.com/closed-end-lucite-cabinet-pulls-34-d

Short Description: High end designer Lucite cabinet pulls. We can custom make these lucite pulls in any size, Center to Center or design (within reason). 3/4" Diameter Closed End Lucite handle or Open Ended Knob. This has a overall projection of 1.5" suitable for Cabinets, drawer or dresser. This is a custom lucite hardware and we can replace Lucite with Brass, Wood, Crystal, Bone, or any other material that is 3/4" External diameter. call 480-463-1912 to discuss. Signature Things designs and manufactures lucite cabinet pulls, clear acrylic door handles and knobs. We have a wide selection of lucite drawer pulls, allowing you to have beautiful stock options or create custom cabinet hardware from acrylic and lucite. We have lucite hardware for all types of applications, from door handles and cabinet pulls to drapery hardware, except nothing but the best! Our lucite and gold hardware, as well as custom lucite pulls and door handles, are the finest in the industry. If you can come up with a design. We can make it happen! We have a world-class team that can handle any commercial design challenge!

Full Description: This lucite and brass drawer pulls will be the finishing touch your cabinet needs. Your cabinets will thank you. However, Instantly update your kitchen with lucite and brass cabinet pulls. Also, Use for bathroom vanity, or even a dresser or piece of furniture in need of a facelift.LUCITE DRAWER PULLS & ACRYLIC CABINET HANDLES, KNOBS AND DOOR PULLSLucite Hardware For HomeIt's everywhere - from cabinet pulls, curtain rods, and towel bars - and Lucite Hardware can add a fun, modern touch to any room. Particularly, Lucite Cabinet Hardware with Brass Accents brings you a modern look, very stylish and unique. Perfect decoration to your home. Are you looking for Lucite Cabinet Hardware for knobs for drawers, kitchen cabinets, shelves, bookcases or other furniture? We have perfect lucite cabinet pulls for you. Upgrade At Any AngleMake your space feel brand new with a hardware update. You can get a dramatic change in the look of your furniture, bathroom, and kitchen if you update your hardware with our lucite and gold drawer pulls and knobs. A Smooth, Beautiful Finish. The style is simple, decorative and easy to install. Easy and economical to use to make your room look more elegant. Long-lasting, high-quality material construction. Simple DesignBrass Closed End Design with Crown Post, Cone Post & Straight Post Design.Quality & ExcellenceAt SignatureThings, we value style, quality, and details. Our team of in-house designers, master craftsmen, and engineers creates complete home solutions for our clients using both design and technology. The craftsmanship, quality and functionality of our products are of the highest standards. Now you can customize your own Knob or Lucite Handle in 3/4" Diameter Lucite. Pick the Ring Design, this is the top part of the pull (Hex Ring coming soon)Pick the Post, this is what attaches to the furniturePick from our 11 Custom Finishes or specify your own finishPick the Color of the Lucite (More options coming soon)Pick the Size you need. This clear acrylic cabinet drawer pull in our lucite hardware will add a

unique touch to your kitchen and bathroom cabinet drawers. It will easily blend well with the rest of your décor. Each Lucite and brass pulls also features custom brass finishes & lucite colors. Available in custom Lucite sizes and Brass finishes. Polished Brass, Polished Chrome, Polished Nickel, Satin Brass, Satin Nickel, Aged Brass, Antique Brass, Oil Rubbed Bronze, Painted Black Un-lacquered, UnLacquered Polished Brass, Blush Copper RedAvailable in custom Lucite sizes and Brass finishes. Contact us at contact@signaturethings.com for exact pricing. Products Details: Materials: Metal and luciteHardware Materials: Lucite and BrassDesign: Modern/ ComtemporaryLucite Rod Diameter: 3/4" DPost Design: Crown Post, Cone Post & Straight PostSpecification: Products Type: Lucite Pulls / Lucite KnobsColor / Finish: Custom Brass Finishes. Lacquered and Unlacquered Finishes. Rust Resistant: YesMounting Location: Kitchen Cabinets, Bathroom Cabinets, Dresser Drawer, Wardrobe Cupboard Doors, Vanity, Furniture & more. Style: Art Deco, Classic, Coastal, Cottage, Glam, Industrial, Mid-Century Modern, Minimalist, Modern, Transitional. Sizes & Diamensions: Overall: 4", 5", 6", 7", 8", 9", 10", 12", 14", 18" and 24" (Center To Center) Projection/Depth: 1.5". Assembly: Assembly Required: YesInstallation Required: Yes.