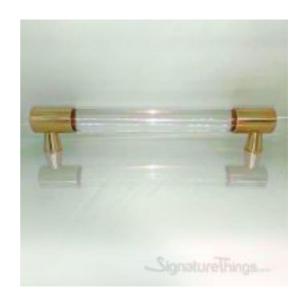

## **Closed End Lucite and Brass Drawer Pulls**

Product URL https://signaturethings.com/closed-end-lucite-cabinet-pulls-34-d

Short Description: High end designer Lucite cabinet pulls. We can custom make these lucite pulls in any size, Center to Center or design (within reason). 3/4" Diameter Closed End Lucite handle or Open Ended Knob. This has a overall projection of 1.5" suitable for Cabinets, drawer or dresser. This is a custom lucite hardware and we can replace Lucite with Brass, Wood, Crystal, Bone, or any other material that is 3/4" External diameter. call 480-463-1912 to discuss. Signature Things designs and manufactures lucite cabinet pulls, clear acrylic door handles and knobs. We have a wide selection of lucite drawer pulls, allowing you to have beautiful stock options or create custom cabinet hardware from acrylic and lucite. We have lucite hardware for all types of applications, from door handles and cabinet pulls to drapery hardware, except nothing but the best! Our lucite and gold hardware, as well as custom lucite pulls and door handles, are the finest in the industry. If you can come up with a design. We can make it happen! We have a world-class team that can handle any commercial design challenge!

Full Description: This lucite and brass drawer pulls will be the finishing touch your cabinet needs. Your cabinets will thank you. However, Instantly update your kitchen with lucite and brass cabinet pulls. Also, Use for bathroom vanity, or even a dresser or piece of furniture in need of a facelift.LUCITE DRAWER PULLS & ACRYLIC CABINET HANDLES, KNOBS AND DOOR PULLSLucite Hardware For HomeIt's everywhere - from cabinet pulls, curtain rods, and towel bars - and Lucite Hardware can add a fun, modern touch to any room. Particularly, Lucite Cabinet Hardware with Brass Accents brings you a modern look, very stylish and unique. Perfect decoration to your home. Are you looking for Lucite Cabinet Hardware for knobs for drawers, kitchen cabinets, shelves, bookcases or other furniture? We have perfect lucite cabinet pulls for you. Upgrade At Any AngleMake your space feel brand new with a hardware update. You can get a dramatic change in the look of your furniture, bathroom, and kitchen if you update your hardware with our lucite and gold drawer pulls and knobs. A Smooth, Beautiful Finish. The style is simple, decorative and easy to install. Easy and economical to use to make your room look more elegant. Long-lasting, high-quality material construction. Simple DesignBrass Closed End Design with Crown Post, Cone Post & Straight Post Design.Quality & ExcellenceAt SignatureThings, we value style, quality, and details. Our team of in-house designers, master craftsmen, and engineers creates complete home solutions for our clients using both design and technology. The craftsmanship, quality and functionality of our products are of the highest standards. Now you can customize your own Knob or Lucite Handle in 3/4" Diameter Lucite. Pick the Ring Design, this is the top part of the pull (Hex Ring coming soon)Pick the Post, this is what attaches to the furniturePick from our 11 Custom Finishes or specify your own finishPick the Color of the Lucite (More options coming soon)Pick the Size you need. This clear acrylic cabinet drawer pull in our lucite hardware will add a

unique touch to your kitchen and bathroom cabinet drawers. It will easily blend well with the rest of your décor. Each Lucite and brass pulls also features custom brass finishes & lucite colors. Available in custom Lucite sizes and Brass finishes. Polished Brass, Polished Chrome, Polished Nickel, Satin Brass, Satin Nickel, Aged Brass, Antique Brass, Oil Rubbed Bronze, Painted Black Un-lacquered, UnLacquered Polished Brass, Blush Copper RedAvailable in custom Lucite sizes and Brass finishes. Contact us at contact@signaturethings.com for exact pricing. Products Details: Materials: Metal and luciteHardware Materials: Lucite and BrassDesign: Modern/ ComtemporaryLucite Rod Diameter: 3/4" DPost Design: Crown Post, Cone Post & Straight PostSpecification: Products Type: Lucite Pulls / Lucite KnobsColor / Finish: Custom Brass Finishes. Lacquered and Unlacquered Finishes. Rust Resistant: YesMounting Location: Kitchen Cabinets, Bathroom Cabinets, Dresser Drawer, Wardrobe Cupboard Doors, Vanity, Furniture & more. Style: Art Deco, Classic, Coastal, Cottage, Glam, Industrial, Mid-Century Modern, Minimalist, Modern, Transitional. Sizes & Diamensions: Overall: 4", 5", 6", 7", 8", 9", 10", 12", 14", 18" and 24" (Center To Center) Projection/Depth: 1.5". Assembly: Assembly Required: YesInstallation Required: Yes.