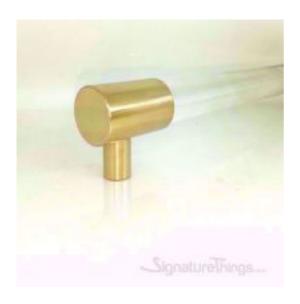

## **Closed End Lucite and Brass Drawer Pulls**

Product URL https://signaturethings.com/closed-end-lucite-cabinet-pulls-34-d

Short Description: High end designer Lucite cabinet pulls. We can custom make these lucite pulls in any size, Center to Center or design (within reason). 3/4" Diameter Closed End Lucite handle or Open Ended Knob. This has a overall projection of 1.5" suitable for Cabinets, drawer or dresser. This is a custom lucite hardware and we can replace Lucite with Brass, Wood, Crystal, Bone, or any other material that is 3/4" External diameter. call 480-463-1912 to discuss. Signature Things designs and manufactures lucite cabinet pulls, clear acrylic door handles and knobs. We have a wide selection of lucite drawer pulls, allowing you to have beautiful stock options or create custom cabinet hardware from acrylic and lucite. We have lucite hardware for all types of applications, from door handles and cabinet pulls to drapery hardware, except nothing but the best! Our lucite and gold hardware, as well as custom lucite pulls and door handles, are the finest in the industry. If you can come up with a design. We can make it happen! We have a world-class team that can handle any commercial design challenge!

Full Description: This lucite and brass drawer pulls will be the finishing touch your cabinet needs. Your cabinets will thank you. However, Instantly update your kitchen with lucite and brass cabinet pulls. Also, Use for bathroom vanity, or even a dresser or piece of furniture in need of a facelift.LUCITE DRAWER PULLS & ACRYLIC CABINET HANDLES, KNOBS AND DOOR PULLSLucite Hardware For HomeIt's everywhere - from cabinet pulls, curtain rods, and towel bars - and Lucite Hardware can add a fun, modern touch to any room. Particularly, Lucite Cabinet Hardware with Brass Accents brings you a modern look, very stylish and unique. Perfect decoration to your home. Are you looking for Lucite Cabinet Hardware for knobs for drawers, kitchen cabinets, shelves, bookcases or other furniture? We have perfect lucite cabinet pulls for you. Upgrade At Any AngleMake your space feel brand new with a hardware update. You can get a dramatic change in the look of your furniture, bathroom, and kitchen if you update your hardware with our lucite and gold drawer pulls and knobs. A Smooth, Beautiful Finish. The style is simple, decorative and easy to install. Easy and economical to use to make your room look more elegant. Long-lasting, high-quality material construction. Simple DesignBrass Closed End Design with Crown Post, Cone Post & Straight Post Design.Quality & ExcellenceAt SignatureThings, we value style, quality, and details. Our team of in-house designers, master craftsmen, and engineers creates complete home solutions for our clients using both design and technology. The craftsmanship, quality and functionality of our products are of the highest standards. Now you can customize your own Knob or Lucite Handle in 3/4" Diameter Lucite. Pick the Ring Design, this is the top part of the pull (Hex Ring coming soon)Pick the Post, this is what attaches to the furniturePick from our 11 Custom Finishes or specify your own finishPick the Color of the Lucite (More options coming soon)Pick the Size you need. This clear acrylic cabinet drawer pull in our lucite hardware will add a

unique touch to your kitchen and bathroom cabinet drawers. It will easily blend well with the rest of your décor. Each Lucite and brass pulls also features custom brass finishes & lucite colors. Available in custom Lucite sizes and Brass finishes. Polished Brass, Polished Chrome, Polished Nickel, Satin Brass, Satin Nickel, Aged Brass, Antique Brass, Oil Rubbed Bronze, Painted Black Un-lacquered, UnLacquered Polished Brass, Blush Copper RedAvailable in custom Lucite sizes and Brass finishes. Contact us at contact@signaturethings.com for exact pricing. Products Details: Materials: Metal and luciteHardware Materials: Lucite and BrassDesign: Modern/ ComtemporaryLucite Rod Diameter: 3/4" DPost Design: Crown Post, Cone Post & Straight PostSpecification: Products Type: Lucite Pulls / Lucite KnobsColor / Finish: Custom Brass Finishes. Lacquered and Unlacquered Finishes. Rust Resistant: YesMounting Location: Kitchen Cabinets, Bathroom Cabinets, Dresser Drawer, Wardrobe Cupboard Doors, Vanity, Furniture & more. Style: Art Deco, Classic, Coastal, Cottage, Glam, Industrial, Mid-Century Modern, Minimalist, Modern, Transitional. Sizes & Diamensions: Overall: 4", 5", 6", 7", 8", 9", 10", 12", 14", 18" and 24" (Center To Center) Projection/Depth: 1.5". Assembly: Assembly Required: YesInstallation Required: Yes.