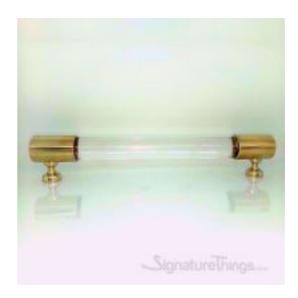

## **Closed End Lucite and Brass Drawer Pulls**

Product URL https://signaturethings.com/closed-end-lucite-cabinet-pulls-34-d

Short Description: High end designer Lucite cabinet pulls. We can custom make these lucite pulls in any size, Center to Center or design (within reason). 3/4" Diameter Closed End Lucite handle or Open Ended Knob. This has a overall projection of 1.5" suitable for Cabinets, drawer or dresser. This is a custom lucite hardware and we can replace Lucite with Brass, Wood, Crystal, Bone, or any other material that is 3/4" External diameter. call 480-463-1912 to discuss. Signature Things designs and manufactures lucite cabinet pulls, clear acrylic door handles and knobs. We have a wide selection of lucite drawer pulls, allowing you to have beautiful stock options or create custom cabinet hardware from acrylic and lucite. We have lucite hardware for all types of applications, from door handles and cabinet pulls to drapery hardware, except nothing but the best! Our lucite and gold hardware, as well as custom lucite pulls and door handles, are the finest in the industry. If you can come up with a design. We can make it happen! We have a world-class team that can handle any commercial design challenge!

Full Description: This lucite and brass drawer pulls will be the finishing touch your cabinet needs. Your cabinets will thank you. However, Instantly update your kitchen with lucite and brass cabinet pulls. Also, Use for bathroom vanity, or even a dresser or piece of furniture in need of a facelift.LUCITE DRAWER PULLS & ACRYLIC CABINET HANDLES, KNOBS AND DOOR PULLSLucite Hardware For HomeIt's everywhere - from cabinet pulls, curtain rods, and towel bars - and Lucite Hardware can add a fun, modern touch to any room. Particularly, Lucite Cabinet Hardware with Brass Accents brings you a modern look, very stylish and unique. Perfect decoration to your home. Are you looking for Lucite Cabinet Hardware for knobs for drawers, kitchen cabinets, shelves, bookcases or other furniture? We have perfect lucite cabinet pulls for you. Upgrade At Any AngleMake your space feel brand new with a hardware update. You can get a dramatic change in the look of your furniture, bathroom, and kitchen if you update your hardware with our lucite and gold drawer pulls and knobs. A Smooth, Beautiful Finish. The style is simple, decorative and easy to install. Easy and economical to use to make your room look more elegant. Long-lasting, high-quality material construction. Simple DesignBrass Closed End Design with Crown Post, Cone Post & Straight Post Design.Quality & ExcellenceAt SignatureThings, we value style, quality, and details. Our team of in-house designers, master craftsmen, and engineers creates complete home solutions for our clients using both design and technology. The craftsmanship, quality and functionality of our products are of the highest standards. Now you can customize your own Knob or Lucite Handle in 3/4" Diameter Lucite. Pick the Ring Design, this is the top part of the pull (Hex Ring coming soon)Pick the Post, this is what attaches to the furniturePick from our 11 Custom Finishes or specify your own finishPick the Color of the Lucite (More options coming soon)Pick the Size you need. This clear acrylic cabinet drawer pull in our lucite hardware will add a

unique touch to your kitchen and bathroom cabinet drawers. It will easily blend well with the rest of your décor. Each Lucite and brass pulls also features custom brass finishes & lucite colors. Available in custom Lucite sizes and Brass finishes. Polished Brass, Polished Chrome, Polished Nickel, Satin Brass, Satin Nickel, Aged Brass, Antique Brass, Oil Rubbed Bronze, Painted Black Un-lacquered, UnLacquered Polished Brass, Blush Copper RedAvailable in custom Lucite sizes and Brass finishes. Contact us at contact@signaturethings.com for exact pricing. Products Details: Materials: Metal and luciteHardware Materials: Lucite and BrassDesign: Modern/ ComtemporaryLucite Rod Diameter: 3/4" DPost Design: Crown Post, Cone Post & Straight PostSpecification: Products Type: Lucite Pulls / Lucite KnobsColor / Finish: Custom Brass Finishes. Lacquered and Unlacquered Finishes. Rust Resistant: YesMounting Location: Kitchen Cabinets, Bathroom Cabinets, Dresser Drawer, Wardrobe Cupboard Doors, Vanity, Furniture & more. Style: Art Deco, Classic, Coastal, Cottage, Glam, Industrial, Mid-Century Modern, Minimalist, Modern, Transitional. Sizes & Diamensions: Overall: 4", 5", 6", 7", 8", 9", 10", 12", 14", 18" and 24" (Center To Center) Projection/Depth: 1.5". Assembly: Assembly Required: YesInstallation Required: Yes.