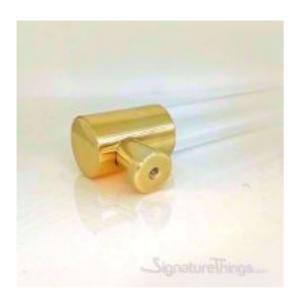

## **Closed End Lucite and Brass Drawer Pulls**

Product URL https://signaturethings.com/closed-end-lucite-cabinet-pulls-34-d

Short Description: High end designer Lucite cabinet pulls. We can custom make these lucite pulls in any size, Center to Center or design (within reason). 3/4" Diameter Closed End Lucite handle or Open Ended Knob. This has a overall projection of 1.5" suitable for Cabinets, drawer or dresser. This is a custom lucite hardware and we can replace Lucite with Brass, Wood, Crystal, Bone, or any other material that is 3/4" External diameter. call 480-463-1912 to discuss. Signature Things designs and manufactures lucite cabinet pulls, clear acrylic door handles and knobs. We have a wide selection of lucite drawer pulls, allowing you to have beautiful stock options or create custom cabinet hardware from acrylic and lucite. We have lucite hardware for all types of applications, from door handles and cabinet pulls to drapery hardware, except nothing but the best! Our lucite and gold hardware, as well as custom lucite pulls and door handles, are the finest in the industry. If you can come up with a design. We can make it happen! We have a world-class team that can handle any commercial design challenge!

Full Description: This lucite and brass drawer pulls will be the finishing touch your cabinet needs. Your cabinets will thank you. However, Instantly update your kitchen with lucite and brass cabinet pulls. Also, Use for bathroom vanity, or even a dresser or piece of furniture in need of a facelift.LUCITE DRAWER PULLS & ACRYLIC CABINET HANDLES, KNOBS AND DOOR PULLSLucite Hardware For HomeIt's everywhere - from cabinet pulls, curtain rods, and towel bars - and Lucite Hardware can add a fun, modern touch to any room. Particularly, Lucite Cabinet Hardware with Brass Accents brings you a modern look, very stylish and unique. Perfect decoration to your home. Are you looking for Lucite Cabinet Hardware for knobs for drawers, kitchen cabinets, shelves, bookcases or other furniture? We have perfect lucite cabinet pulls for you. Upgrade At Any AngleMake your space feel brand new with a hardware update. You can get a dramatic change in the look of your furniture, bathroom, and kitchen if you update your hardware with our lucite and gold drawer pulls and knobs. A Smooth, Beautiful Finish. The style is simple, decorative and easy to install. Easy and economical to use to make your room look more elegant. Long-lasting, high-quality material construction. Simple DesignBrass Closed End Design with Crown Post, Cone Post & Straight Post Design.Quality & ExcellenceAt SignatureThings, we value style, quality, and details. Our team of in-house designers, master craftsmen, and engineers creates complete home solutions for our clients using both design and technology. The craftsmanship, quality and functionality of our products are of the highest standards. Now you can customize your own Knob or Lucite Handle in 3/4" Diameter Lucite. Pick the Ring Design, this is the top part of the pull (Hex Ring coming soon)Pick the Post, this is what attaches to the furniturePick from our 11 Custom Finishes or specify your own finishPick the Color of the Lucite (More options coming soon)Pick the Size you need. This clear acrylic cabinet drawer pull in our lucite hardware will add a

unique touch to your kitchen and bathroom cabinet drawers. It will easily blend well with the rest of your décor. Each Lucite and brass pulls also features custom brass finishes & lucite colors. Available in custom Lucite sizes and Brass finishes. Polished Brass, Polished Chrome, Polished Nickel, Satin Brass, Satin Nickel, Aged Brass, Antique Brass, Oil Rubbed Bronze, Painted Black Un-lacquered, UnLacquered Polished Brass, Blush Copper RedAvailable in custom Lucite sizes and Brass finishes. Contact us at contact@signaturethings.com for exact pricing. Products Details: Materials: Metal and luciteHardware Materials: Lucite and BrassDesign: Modern/ ComtemporaryLucite Rod Diameter: 3/4" DPost Design: Crown Post, Cone Post & Straight PostSpecification: Products Type: Lucite Pulls / Lucite KnobsColor / Finish: Custom Brass Finishes. Lacquered and Unlacquered Finishes. Rust Resistant: YesMounting Location: Kitchen Cabinets, Bathroom Cabinets, Dresser Drawer, Wardrobe Cupboard Doors, Vanity, Furniture & more. Style: Art Deco, Classic, Coastal, Cottage, Glam, Industrial, Mid-Century Modern, Minimalist, Modern, Transitional. Sizes & Diamensions: Overall: 4", 5", 6", 7", 8", 9", 10", 12", 14", 18" and 24" (Center To Center) Projection/Depth: 1.5". Assembly: Assembly Required: YesInstallation Required: Yes.