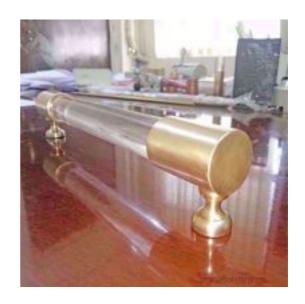

## **Closed End Lucite and Brass Drawer Pulls**

Product URL https://signaturethings.com/closed-end-lucite-cabinet-pulls-34-d

Short Description: High end designer Lucite cabinet pulls. We can custom make these lucite pulls in any size, Center to Center or design (within reason). 3/4" Diameter Closed End Lucite handle or Open Ended Knob. This has a overall projection of 1.5" suitable for Cabinets, drawer or dresser. This is a custom lucite hardware and we can replace Lucite with Brass, Wood, Crystal, Bone, or any other material that is 3/4" External diameter. call 480-463-1912 to discuss. Signature Things designs and manufactures lucite cabinet pulls, clear acrylic door handles and knobs. We have a wide selection of lucite drawer pulls, allowing you to have beautiful stock options or create custom cabinet hardware from acrylic and lucite. We have lucite hardware for all types of applications, from door handles and cabinet pulls to drapery hardware, except nothing but the best! Our lucite and gold hardware, as well as custom lucite pulls and door handles, are the finest in the industry. If you can come up with a design. We can make it happen! We have a world-class team that can handle any commercial design challenge!

unique touch to your kitchen and bathroom cabinet drawers. It will easily blend well with the rest of your décor. Each Lucite and brass pulls also features custom brass finishes & lucite colors. Available in custom Lucite sizes and Brass finishes. Polished Brass, Polished Chrome, Polished Nickel, Satin Brass, Satin Nickel, Aged Brass, Antique Brass, Oil Rubbed Bronze, Painted Black Un-lacquered, UnLacquered Polished Brass, Blush Copper RedAvailable in custom Lucite sizes and Brass finishes. Contact us at contact@signaturethings.com for exact pricing. Products Details: Materials: Metal and luciteHardware Materials: Lucite and BrassDesign: Modern/ ComtemporaryLucite Rod Diameter: 3/4" DPost Design: Crown Post, Cone Post & Straight PostSpecification: Products Type: Lucite Pulls / Lucite KnobsColor / Finish: Custom Brass Finishes. Lacquered and Unlacquered Finishes. Rust Resistant: YesMounting Location: Kitchen Cabinets, Bathroom Cabinets, Dresser Drawer, Wardrobe Cupboard Doors, Vanity, Furniture & more. Style: Art Deco, Classic, Coastal, Cottage, Glam, Industrial, Mid-Century Modern, Minimalist, Modern, Transitional. Sizes & Diamensions: Overall: 4", 5", 6", 7", 8", 9", 10", 12", 14", 18" and 24" (Center To Center) Projection/Depth: 1.5". Assembly: Assembly Required: YesInstallation Required: Yes.