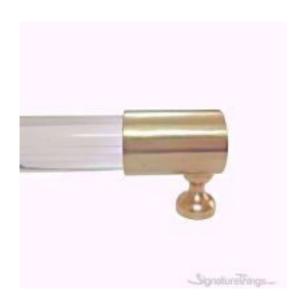

Full Description: This lucite and brass drawer pulls will be the finishing touch your cabinet needs. Your cabinets will thank you. However, Instantly update your kitchen with lucite and brass cabinet pulls. Also, Use for bathroom vanity, or even a dresser or piece of furniture in need of a facelift.LUCITE DRAWER PULLS & ACRYLIC CABINET HANDLES, KNOBS AND DOOR PULLSLucite Hardware For HomeIt's everywhere - from cabinet pulls, curtain rods, and towel bars - and Lucite Hardware can add a fun, modern touch to any room. Particularly, Lucite Cabinet Hardware with Brass Accents brings you a modern look, very stylish and unique. Perfect decoration to your home. Are you looking for Lucite Cabinet Hardware for knobs for drawers, kitchen cabinets, shelves, bookcases or other furniture? We have perfect lucite cabinet pulls for you. Upgrade At Any AngleMake your space feel brand new with a hardware update. You can get a dramatic change in the look of your furniture, bathroom, and kitchen if you update your hardware with our lucite and gold drawer pulls and knobs. A Smooth, Beautiful Finish. The style is simple, decorative and easy to install. Easy and economical to use to make your room look more elegant. Long-lasting, high-quality material construction. Simple DesignBrass Closed End Design with Crown Post, Cone Post & Straight Post Design.Quality & ExcellenceAt SignatureThings, we value style, quality, and details. Our team of in-house designers, master craftsmen, and engineers creates complete home solutions for our clients using both design and technology. The craftsmanship, quality and functionality of our products are of the highest standards. Now you can customize your own Knob or Lucite Handle in 3/4" Diameter Lucite. Pick the Ring Design, this is the top part of the pull (Hex Ring coming soon)Pick the Post, this is what attaches to the furniturePick from our 11 Custom Finishes or specify your own finishPick the Color of the Lucite (More options coming soon)Pick the Size you need. This clear acrylic cabinet drawer pull in our lucite hardware will add a

unique touch to your kitchen and bathroom cabinet drawers. It will easily blend well with the rest of your décor. Each Lucite and brass pulls also features custom brass finishes & lucite colors. Available in custom Lucite sizes and Brass finishes. Polished Brass, Polished Chrome, Polished Nickel, Satin Brass, Satin Nickel, Aged Brass, Antique Brass, Oil Rubbed Bronze, Painted Black Un-lacquered, UnLacquered Polished Brass, Blush Copper RedAvailable in custom Lucite sizes and Brass finishes. Contact us at contact@signaturethings.com for exact pricing. Products Details: Materials: Metal and luciteHardware Materials: Lucite and BrassDesign: Modern/ ComtemporaryLucite Rod Diameter: 3/4" DPost Design: Crown Post, Cone Post & Straight PostSpecification: Products Type: Lucite Pulls / Lucite KnobsColor / Finish: Custom Brass Finishes. Lacquered and Unlacquered Finishes. Rust Resistant: YesMounting Location: Kitchen Cabinets, Bathroom Cabinets, Dresser Drawer, Wardrobe Cupboard Doors, Vanity, Furniture & more. Style: Art Deco, Classic, Coastal, Cottage, Glam, Industrial, Mid-Century Modern, Minimalist, Modern, Transitional. Sizes & Diamensions: Overall: 4", 5", 6", 7", 8", 9", 10", 12", 14", 18" and 24" (Center To Center) Projection/Depth: 1.5". Assembly: Assembly Required: YesInstallation Required: Yes.