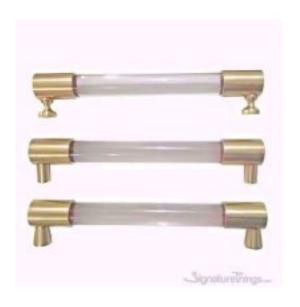

## **Closed End Lucite and Brass Drawer Pulls**

Product URL https://signaturethings.com/closed-end-lucite-cabinet-pulls-34-d

Short Description: High end designer Lucite cabinet pulls. We can custom make these lucite pulls in any size, Center to Center or design (within reason). 3/4" Diameter Closed End Lucite handle or Open Ended Knob. This has a overall projection of 1.5" suitable for Cabinets, drawer or dresser. This is a custom lucite hardware and we can replace Lucite with Brass, Wood, Crystal, Bone, or any other material that is 3/4" External diameter. call 480-463-1912 to discuss. Signature Things designs and manufactures lucite cabinet pulls, clear acrylic door handles and knobs. We have a wide selection of lucite drawer pulls, allowing you to have beautiful stock options or create custom cabinet hardware from acrylic and lucite. We have lucite hardware for all types of applications, from door handles and cabinet pulls to drapery hardware, except nothing but the best! Our lucite and gold hardware, as well as custom lucite pulls and door handles, are the finest in the industry. If you can come up with a design. We can make it happen! We have a world-class team that can handle any commercial design challenge!

Full Description: This lucite and brass drawer pulls will be the finishing touch your cabinet needs. Your cabinets will thank you. However, Instantly update your kitchen with lucite and brass cabinet pulls. Also, Use for bathroom vanity, or even a dresser or piece of furniture in need of a facelift.LUCITE DRAWER PULLS & ACRYLIC CABINET HANDLES, KNOBS AND DOOR PULLSLucite Hardware For HomeIt's everywhere - from cabinet pulls, curtain rods, and towel bars - and Lucite Hardware can add a fun, modern touch to any room. Particularly, Lucite Cabinet Hardware with Brass Accents brings you a modern look, very stylish and unique. Perfect decoration to your home. Are you looking for Lucite Cabinet Hardware for knobs for drawers, kitchen cabinets, shelves, bookcases or other furniture? We have perfect lucite cabinet pulls for you. Upgrade At Any AngleMake your space feel brand new with a hardware update. You can get a dramatic change in the look of your furniture, bathroom, and kitchen if you update your hardware with our lucite and gold drawer pulls and knobs. A Smooth, Beautiful Finish. The style is simple, decorative and easy to install. Easy and economical to use to make your room look more elegant. Long-lasting, high-quality material construction. Simple DesignBrass Closed End Design with Crown Post, Cone Post & Straight Post Design.Quality & ExcellenceAt SignatureThings, we value style, quality, and details. Our team of in-house designers, master craftsmen, and engineers creates complete home solutions for our clients using both design and technology. The craftsmanship, quality and functionality of our products are of the highest standards. Now you can customize your own Knob or Lucite Handle in 3/4" Diameter Lucite. Pick the Ring Design, this is the top part of the pull (Hex Ring coming soon)Pick the Post, this is what attaches to the furniturePick from our 11 Custom Finishes or specify your own finishPick the Color of the Lucite (More options coming soon)Pick the Size you need. This clear acrylic cabinet drawer pull in our lucite hardware will add a

unique touch to your kitchen and bathroom cabinet drawers. It will easily blend well with the rest of your décor. Each Lucite and brass pulls also features custom brass finishes & lucite colors. Available in custom Lucite sizes and Brass finishes. Polished Brass, Polished Chrome, Polished Nickel, Satin Brass, Satin Nickel, Aged Brass, Antique Brass, Oil Rubbed Bronze, Painted Black Un-lacquered, UnLacquered Polished Brass, Blush Copper RedAvailable in custom Lucite sizes and Brass finishes. Contact us at contact@signaturethings.com for exact pricing. Products Details: Materials: Metal and luciteHardware Materials: Lucite and BrassDesign: Modern/ ComtemporaryLucite Rod Diameter: 3/4" DPost Design: Crown Post, Cone Post & Straight PostSpecification: Products Type: Lucite Pulls / Lucite KnobsColor / Finish: Custom Brass Finishes. Lacquered and Unlacquered Finishes. Rust Resistant: YesMounting Location: Kitchen Cabinets, Bathroom Cabinets, Dresser Drawer, Wardrobe Cupboard Doors, Vanity, Furniture & more. Style: Art Deco, Classic, Coastal, Cottage, Glam, Industrial, Mid-Century Modern, Minimalist, Modern, Transitional. Sizes & Diamensions: Overall: 4", 5", 6", 7", 8", 9", 10", 12", 14", 18" and 24" (Center To Center) Projection/Depth: 1.5". Assembly: Assembly Required: YesInstallation Required: Yes.