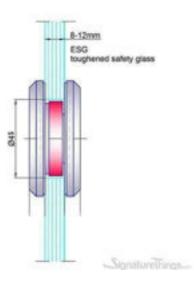

Full Description: Diameter: 2-1/4" (57mm).Glass Thickness: 8-12mm ESG toughened safety glass.Knob range: 5.5mm.Nickel Chrome Plated.Raw Material : BrassArea of application For glass doors or windows.2 Pieces for each side of the glass door.