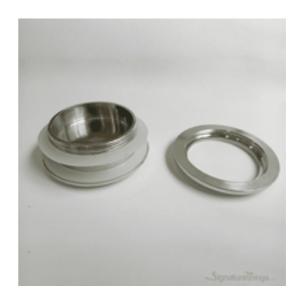

## Nickel Chrome Recess Flush Door Pull

Product URL https://signaturethings.com/brass-recess-flush-pull

Short Description: Elegant sliding glass door finger pull - Recessed pull handles fits directly on your doors. Recommended for glass doors or shower doors with sliding capabilities. Beautifully crafted rounded flush pulls made from brass will look great inside any home. Perfect size for any cabinet, drawer, or pocket door, shower doors and glass doors. We use rounded shape. Improve the look and function of your home or office with our quality door hardware.

Full Description: Diameter: 2-1/4" (57mm).Glass Thickness: 8-12mm ESG toughened safety glass.Knob range: 5.5mm.Nickel Chrome Plated.Raw Material : BrassArea of application For glass doors or windows.2 Pieces for each side of the glass door.