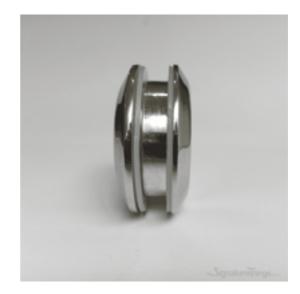

## Nickel Chrome Recess Flush Door Pull

Product URL https://signaturethings.com/brass-recess-flush-pull

Short Description: Elegant sliding glass door finger pull - Recessed pull handles fits directly on your doors. Recommended for glass doors or shower doors with sliding capabilities. Beautifully crafted rounded flush pulls made from brass will look great inside any home. Perfect size for any cabinet, drawer, or pocket door, shower doors and glass doors. We use rounded shape. Improve the look and function of your home or office with our quality door hardware.

Full Description: Diameter: 2-1/4" (57mm).Glass Thickness: 8-12mm ESG toughened safety glass.Knob range: 5.5mm.Nickel Chrome Plated.Raw Material : BrassArea of application For glass doors or windows.2 Pieces for each side of the glass door.