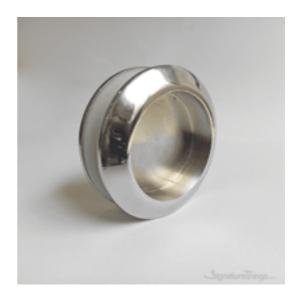

## Nickel Chrome Recess Flush Door Pull

Product URL https://signaturethings.com/brass-recess-flush-pull

Short Description: Elegant sliding glass door finger pull - Recessed pull handles fits directly on your doors. Recommended for glass doors or shower doors with sliding capabilities. Beautifully crafted rounded flush pulls made from brass will look great inside any home. Perfect size for any cabinet, drawer, or pocket door, shower doors and glass doors. We use rounded shape. Improve the look and function of your home or office with our quality door hardware.

Full Description: Diameter: 2-1/4" (57mm).Glass Thickness: 8-12mm ESG toughened safety glass.Knob range: 5.5mm.Nickel Chrome Plated.Raw Material : BrassArea of application For glass doors or windows.2 Pieces for each side of the glass door.