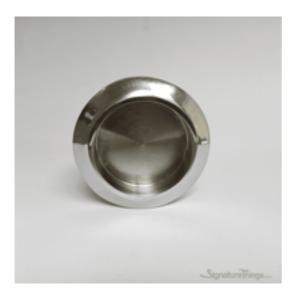

## Nickel Chrome Recess Flush Door Pull

Product URL https://signaturethings.com/brass-recess-flush-pull

Short Description: Elegant sliding glass door finger pull - Recessed pull handles fits directly on your doors. Recommended for glass doors or shower doors with sliding capabilities. Beautifully crafted rounded flush pulls made from brass will look great inside any home. Perfect size for any cabinet, drawer, or pocket door, shower doors and glass doors. We use rounded shape. Improve the look and function of your home or office with our quality door hardware.

Full Description: Diameter: 2-1/4" (57mm).Glass Thickness: 8-12mm ESG toughened safety glass.Knob range: 5.5mm.Nickel Chrome Plated.Raw Material : BrassArea of application For glass doors or windows.2 Pieces for each side of the glass door.