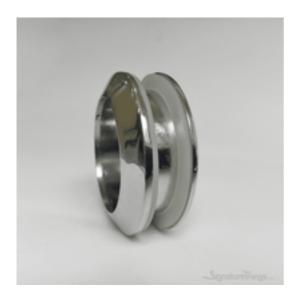

## Nickel Chrome Recess Flush Door Pull

Product URL https://signaturethings.com/brass-recess-flush-pull

Short Description: Elegant sliding glass door finger pull - Recessed pull handles fits directly on your doors. Recommended for glass doors or shower doors with sliding capabilities. Beautifully crafted rounded flush pulls made from brass will look great inside any home. Perfect size for any cabinet, drawer, or pocket door, shower doors and glass doors. We use rounded shape. Improve the look and function of your home or office with our quality door hardware.

Full Description: Diameter: 2-1/4" (57mm).Glass Thickness: 8-12mm ESG toughened safety glass.Knob range: 5.5mm.Nickel Chrome Plated.Raw Material : BrassArea of application For glass doors or windows.2 Pieces for each side of the glass door.