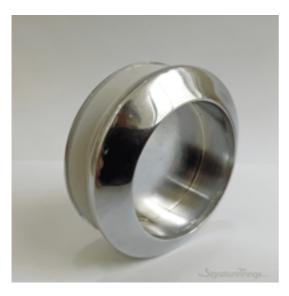

## Nickel Chrome Recess Flush Door Pull

Product URL https://signaturethings.com/brass-recess-flush-pull

Short Description: Elegant sliding glass door finger pull - Recessed pull handles fits directly on your doors. Recommended for glass doors or shower doors with sliding capabilities. Beautifully crafted rounded flush pulls made from brass will look great inside any home. Perfect size for any cabinet, drawer, or pocket door, shower doors and glass doors. We use rounded shape. Improve the look and function of your home or office with our quality door hardware.

Full Description: Diameter: 2-1/4" (57mm).Glass Thickness: 8-12mm ESG toughened safety glass.Knob range: 5.5mm.Nickel Chrome Plated.Raw Material : BrassArea of application For glass doors or windows.2 Pieces for each side of the glass door.