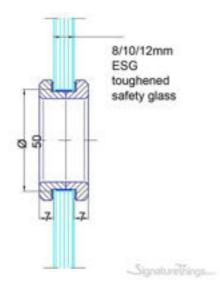

Improve the look and function of your home or office with our commercial grade quality door hardware.

Full Description: Diameter: 2-5/16" (59mm)Glass Thickness: 8/10/12mm ESG toughened safety glassFinish: Stainless SteelArea of application for glass doors or windows2 Pieces for each side of the glass door