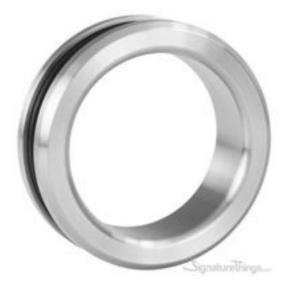

## **Recess Open Flush Pull**

Product URL https://signaturethings.com/recess-open-flush-pull

Short Description: Elegant sliding glass door finger pull - Recess Open Flush Pull fits directly on your doors. Recommended for glass doors or shower doors with sliding capabilities. Beautifully crafted rounded flush pulls made from 304 stainless steel will look great inside any home. Perfect size for any cabinet, drawer, or pocket door, shower doors and glass doors. We use rounded shape which looks absolutely amazing no matter where you use them.

Improve the look and function of your home or office with our commercial grade quality door hardware.

Full Description: Diameter: 2-5/16" (59mm)Glass Thickness: 8/10/12mm ESG toughened safety glassFinish: Stainless SteelArea of application for glass doors or windows2 Pieces for each side of the glass door