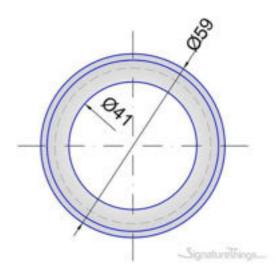

Improve the look and function of your home or office with our commercial grade quality door hardware.

Full Description: Diameter: 2-5/16" (59mm)Glass Thickness: 8/10/12mm ESG toughened safety glassFinish: Stainless SteelArea of application for glass doors or windows2 Pieces for each side of the glass door