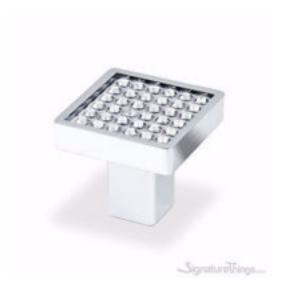

## **Round Crystal Drawer Knobs with Square Base**

Product URL https://signaturethings.com/large-square-with-round-swarovski-crystals

Short Description: Beautifully design Large Square With Round Swarovski Crystals can have a magical effect in decorating a room. Suitable for the door of the drawer, cabinet, cupboard, wardrobe, etc, they are swarovski crystal knobs with square shape, you will love these cute drawer knobs. This vintage glass crystal knob add striking period accent to your cabinets & furniture. Decorative crystal drawer knobs shine in the light and make splendid visual effects in the room if several of them are used, so as to liven up the room and make it elegant. Available in bright chrome Finish.

Full Description: Features: Swarovski Crystal Square KnobSwarovski crystal and Metal ConstructionCrystal Cabinet and Drawer KnobPerfect for giving any furniture a luxury look. Topex Design HardwareProduct Details: Knob Shape: Square Knob Total Number of Knobs: 1Base Finish: Bright ChromeColor: Swarovski Crystal/Bright ChromeWhere to Use: Kitchen Cabinets, Bathroom Cabinets, Dresser Drawer, Furniture, Bedroom Cupboards and Wardrobe Doors, Closets. Specification Over all size: 1-3/4 Projections: 1-3/4 Width: 1-3/4 Finish: Bright ChromeAssembly:Installation Required: Yes.Tools Needed for Installation: ScrewdriverThe Crystal "All That Glitters" Collection is a unique facet of decorative cabinet hardware that adds shimmering dimension to the space. The only thing more fun than trying it on, is picking out the cut and shape. It is the unique cut and shape of the Swarovski Crystal knobs and pulls that define their optical characteristics. Each piece, radiant in its own right, captures and releases colors differently. The Swarovski Crystal knobs come in shapes that resemble large diamonds. Knob crystal shapes include the round-cut "Crystal Ball," the four princess-cut crystals of "Cuff Link," the emerald-cut "Lights On," and the old-European-cut "High Gear." "Diamond Bar," the pull handle reminiscent of a piece of fine jewelry, is set with nine princess-cut crystals. Knobs and the pulls come in elegant Bright Chrome, black and blue nickel and a bright gold finish.