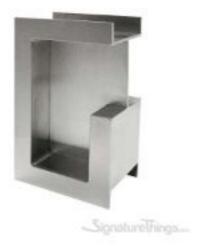

## **Modern Stainless Steel KUBE Sliding Door Pull**

Product URL https://signaturethings.com/kube-sliding-door-pull

Short Description: Stylish brushed stainless steel kube shaped sliding door handle. Comes complete with fasteners for a quick and easy installation. Smooth surface and nice design. heavy construction, good feel to the door flush handle.

Beautifully crafted ss Kube flush pulls made from 304 stainless steel with a brushed finish will look great inside any home. Perfect size for any cabinet, drawer, or pocket door. We use a very wide Kube shape which looks absolutely amazing no matter where you use them. Get everyone complimenting your sense of style with these sturdy, stylish and simple sliding door /pocket doors / Closet door pulls.Finish: Brushed Stainless Steel