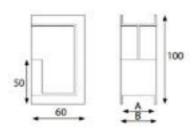

Full Description: B (Door Wdth) - (mm)B (Door Wdth) - (inches)A (Door Wdth) - (mm)A (Door Wdth) - (inches)391-9/16"351-3/8"441-3/4"401-9/16"491-15/16"451-3/4"Affix with adhesive (not included)AISI 304 Stainless Steel with a brushed finish