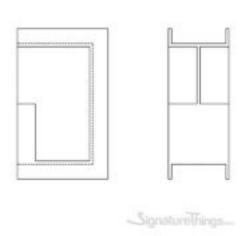

Full Description: B (Door Wdth) - (mm)B (Door Wdth) - (inches)A (Door Wdth) - (mm)A (Door Wdth) - (inches)391-9/16"351-3/8"441-3/4"401-9/16"491-15/16"451-3/4"Affix with adhesive (not included)AISI 304 Stainless Steel with a brushed finish