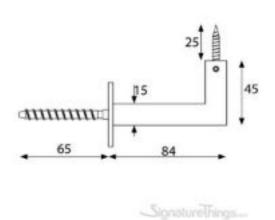

## **KUBE Bannister Support - 15mm**

Product URL https://signaturethings.com/kube-bannister-support-15mm

Short Description: Kube Banister Support Brackets - 15mm, Stainless Steel Wall Handrail Brackets. Made of AISI 304 Stainless steel with Brushed Finish. These handrail brackets come in high-quality stainless steel. Strong Kube Design For Added Durability. A mounting assembly for all Bannister Supports. Fasteners Included.

Great used for indoor or outdoor in all environments. Finish: Brushed Stainless Steel Fasteners Included AISI 304 Stainless Steel with a brushed finish

Full Description: Mounting assembly for all Bannister SupportFasteners Included.AISI 304 Stainless steel with Brushed Finish