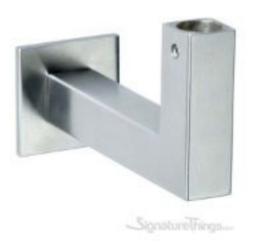

## **KUBE Bannister Support - 15mm**

Product URL https://signaturethings.com/kube-bannister-support-15mm

Short Description: Kube Banister Support Brackets - 15mm, Stainless Steel Wall Handrail Brackets. Made of AISI 304 Stainless steel with Brushed Finish. These handrail brackets come in high-quality stainless steel. Strong Kube Design For Added Durability. A mounting assembly for all Bannister Supports. Fasteners Included.

Great used for indoor or outdoor in all environments. Finish: Brushed Stainless Steel Fasteners Included AISI 304 Stainless Steel with a brushed finish

Full Description: Mounting assembly for all Bannister SupportFasteners Included.AISI 304 Stainless steel with Brushed Finish