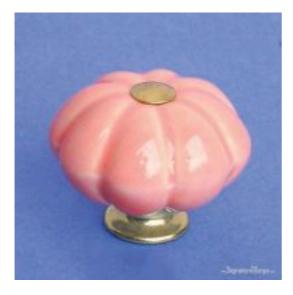

## **Pumpkin Shape Ceramic Knobs**

Product URL https://signaturethings.com/plumkin-shape-ceramic-knobs

Short Description: Traditional designed high quality pumpkin shape ceramic knobs with polished chrome ZAMAC Base in a variety of unique, fun, and colorful designs! hand crafted, hand painted ceramic knobs and pulls can be used on dresser drawers, kitchen cabinets, bathroom cabinets or furniture.

Full Description: Diameter - (mm)Diameter - (inches)Base - (mm)Base - (inches)Height - (mm)Height - (inches)341-5/16"165/8"311-1/4"301-3/16"----Polished Chrome ZamacAvailable Color: Pink, Blue, Green, Yellow, White, Ivory, Antique - Antique BronzeFasteners are Included M4x25