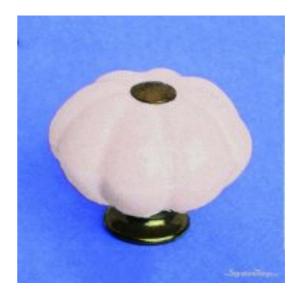

## **Pumpkin Shape Ceramic Knobs**

Product URL https://signaturethings.com/plumkin-shape-ceramic-knobs

Short Description: Traditional designed high quality pumpkin shape ceramic knobs with polished chrome ZAMAC Base in a variety of unique, fun, and colorful designs! hand crafted, hand painted ceramic knobs and pulls can be used on dresser drawers, kitchen cabinets, bathroom cabinets or furniture.

Full Description: Diameter - (mm)Diameter - (inches)Base - (mm)Base - (inches)Height - (mm)Height - (inches)341-5/16"165/8"311-1/4"301-3/16"----Polished Chrome ZamacAvailable Color: Pink, Blue, Green, Yellow, White, Ivory, Antique - Antique BronzeFasteners are Included M4x25