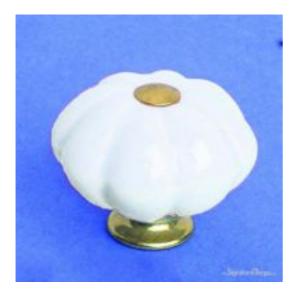

## **Pumpkin Shape Ceramic Knobs**

Product URL https://signaturethings.com/plumkin-shape-ceramic-knobs

Short Description: Traditional designed high quality pumpkin shape ceramic knobs with polished chrome ZAMAC Base in a variety of unique, fun, and colorful designs! hand crafted, hand painted ceramic knobs and pulls can be used on dresser drawers, kitchen cabinets, bathroom cabinets or furniture.

Full Description: Diameter - (mm)Diameter - (inches)Base - (mm)Base - (inches)Height - (mm)Height - (inches)341-5/16"165/8"311-1/4"301-3/16"----Polished Chrome ZamacAvailable Color: Pink, Blue, Green, Yellow, White, Ivory, Antique - Antique BronzeFasteners are Included M4x25