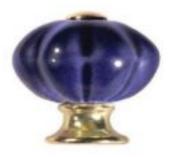

## **Pumpkin Shape Ceramic Knobs**

Product URL https://signaturethings.com/plumkin-shape-ceramic-knobs

Short Description: Traditional designed high quality pumpkin shape ceramic knobs with polished chrome ZAMAC Base in a variety of unique, fun, and colorful designs! hand crafted, hand painted ceramic knobs and pulls can be used on dresser drawers, kitchen cabinets, bathroom cabinets or furniture.

Full Description: Diameter - (mm)Diameter - (inches)Base - (mm)Base - (inches)Height - (mm)Height - (inches)341-5/16"165/8"311-1/4"301-3/16"----Polished Chrome ZamacAvailable Color: Pink, Blue, Green, Yellow, White, Ivory, Antique - Antique BronzeFasteners are Included M4x25