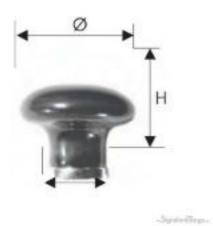

Full Description: Diameter - (mm)Diameter - (inches)Base - (mm)Base - (inches)Height - (mm)Height - (inches)341-5/16"165/8"311-1/4"301-3/16"----Polished Chrome ZamacAvailable Color: Pink, Blue, Green, Yellow, White, Ivory, Antique - Antique BronzeFasteners are Included M4x25