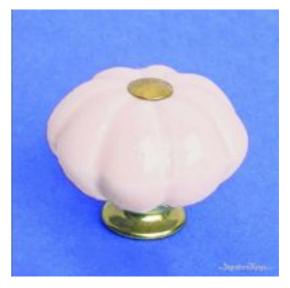

## **Pumpkin Shape Ceramic Knobs**

Product URL https://signaturethings.com/plumkin-shape-ceramic-knobs

Short Description: Traditional designed high quality pumpkin shape ceramic knobs with polished chrome ZAMAC Base in a variety of unique, fun, and colorful designs! hand crafted, hand painted ceramic knobs and pulls can be used on dresser drawers, kitchen cabinets, bathroom cabinets or furniture.

Full Description: Diameter - (mm)Diameter - (inches)Base - (mm)Base - (inches)Height - (mm)Height - (inches)341-5/16"165/8"311-1/4"301-3/16"----Polished Chrome ZamacAvailable Color: Pink, Blue, Green, Yellow, White, Ivory, Antique - Antique BronzeFasteners are Included M4x25