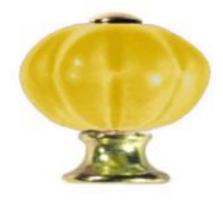

## **Pumpkin Shape Ceramic Knobs**

Product URL https://signaturethings.com/plumkin-shape-ceramic-knobs

Short Description: Traditional designed high quality pumpkin shape ceramic knobs with polished chrome ZAMAC Base in a variety of unique, fun, and colorful designs! hand crafted, hand painted ceramic knobs and pulls can be used on dresser drawers, kitchen cabinets, bathroom cabinets or furniture.

Full Description: Diameter - (mm)Diameter - (inches)Base - (mm)Base - (inches)Height - (mm)Height - (inches)341-5/16"165/8"311-1/4"301-3/16"----Polished Chrome ZamacAvailable Color: Pink, Blue, Green, Yellow, White, Ivory, Antique - Antique BronzeFasteners are Included M4x25