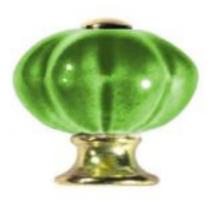

## **Pumpkin Shape Ceramic Knobs**

Product URL https://signaturethings.com/plumkin-shape-ceramic-knobs

Short Description: Traditional designed high quality pumpkin shape ceramic knobs with polished chrome ZAMAC Base in a variety of unique, fun, and colorful designs! hand crafted, hand painted ceramic knobs and pulls can be used on dresser drawers, kitchen cabinets, bathroom cabinets or furniture.

Full Description: Diameter - (mm)Diameter - (inches)Base - (mm)Base - (inches)Height - (mm)Height - (inches)341-5/16"165/8"311-1/4"301-3/16"----Polished Chrome ZamacAvailable Color: Pink, Blue, Green, Yellow, White, Ivory, Antique - Antique BronzeFasteners are Included M4x25