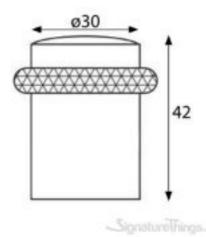

Full Description: Diameter(mm)Diameter(inches)Height(mm)Height(inches)301-3/16"421-5/8"Floor Fastener IncludedAISI 304 Stainless Steel with a brushed finish with black rubber bumper

Price \$62.99

SKU: 50f45919