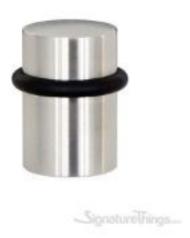

## **Stainless Steel Cylindrical Floor Door Stops**

Product URL https://signaturethings.com/cylindrical-brushed-stainless-steel-floor-mounted

Short Description: Simple and Elegant designed brushed stainless steel cylindrical floor mounted door stop. This floor mounted decorative door stopper designed to protect wall & door from damage on doors. Made of high-quality stainless steel material and unique designs to coordinate every aspect of the home. Strong and long-lasting modern door stops feature a durable rubber tip best suited for residential and light commercial use. floor bumper is small enough to tuck away into any corner but robust enough to protect your walls and doors from unnecessary damage. Stainless steel door stoppers mounted to the floor, allowing the bottom of the door to contact it. Easy to install, it always keeps the door open when you need it. Thus protecting not just the door, but the wall and door lever as well. Finish: Brushed Stainless Steel

Full Description: Diameter(mm)Diameter(inches)Height(mm)Height(inches)301-3/16"421-5/8"Floor Fastener IncludedAISI 304 Stainless Steel with a brushed finish with black rubber bumper

Price \$62.99

SKU: 50f45919