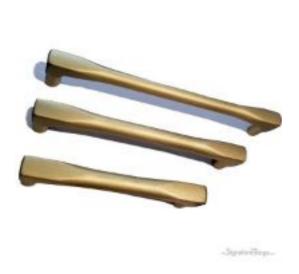

## **Square End Corner Pulls**

Product URL https://signaturethings.com/square-end-corner-pulls

Short Description: Beautifully designed cabinet pull - corner cabinets handles create a stunning accent for any room with drawers, doors or cabinets. its one of the easiest way to update your piece furniture is to replace out the old hardware with something new! enhance the taste of your kitchen and bathroom. This drawer pulls is lightweight but sturdy, look beautiful and serve your purposes, Great helper, to pull out drawer soon and conveniently. adds complements a wide variety of cabinet finishes, lend a modern look to your kitchen or bath. In fact, these decorative cabinet pulls won't just lend your space a fresh look; you get to keep it!Material: MazacFinish: Brushed Brass, Antique Florence, Vintage Black IronFasteners Included M4 x 25

Full Description: Center to Center - (mm)Center to Center - (inches)Length - (mm)Length - (inches)Height - (mm)Height - (inches)963-3/4"1074-3/16"301-3/16"1285-1/16"1395-1/2"301-3/16"1606-5/16"1716-3/4"301-3/16"Mazac base with Brushed Brass, Antique Florence and Vintage Black Iron finishFasteners are Included M4x25Updating cabinet hardware can be an easy and quick way to add your personal touch to change the look and feel of an entire room. Make our brass cabinet hardware a part of your home décor today. Our Decorative Cabinet Hardware can be used across the home to revitalize your kitchen or bathroom and can offer an update to any furniture piece.