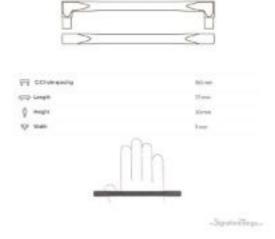

Full Description: Center to Center - (mm)Center to Center - (inches)Length - (mm)Length - (inches)Height - (mm)Height - (inches)963-3/4"1074-3/16"301-3/16"1285-1/16"1395-1/2"301-3/16"1606-5/16"1716-3/4"301-3/16"Mazac base with Brushed Brass, Antique Florence and Vintage Black Iron finishFasteners are Included M4x25Updating cabinet hardware can be an easy and quick way to add your personal touch to change the look and feel of an entire room. Make our brass cabinet hardware a part of your home décor today. Our Decorative Cabinet Hardware can be used across the home to revitalize your kitchen or bathroom and can offer an update to any furniture piece.

Price \$14.99

SKU: ab82794d

MPN: 243000

Systetique Systetique

Symiler Symiler

Symilep-

| Grossespecing Fig. | Marin.  |
|--------------------|---------|
| grp tests:         | 107.004 |
| ў нерт             | line    |
| © Nah              | Ten     |