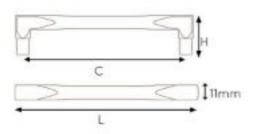

Full Description: Center to Center - (mm)Center to Center - (inches)Length - (mm)Length - (inches)Height - (mm)Height - (inches)963-3/4"1074-3/16"301-3/16"1285-1/16"1395-1/2"301-3/16"1606-5/16"1716-3/4"301-3/16"Mazac base with Brushed Brass, Antique Florence and Vintage Black Iron finishFasteners are Included M4x25Updating cabinet hardware can be an easy and quick way to add your personal touch to change the look and feel of an entire room. Make our brass cabinet hardware a part of your home décor today. Our Decorative Cabinet Hardware can be used across the home to revitalize your kitchen or bathroom and can offer an update to any furniture piece.