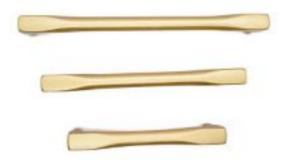

## **Square End Corner Pulls**

Product URL https://signaturethings.com/square-end-corner-pulls

Short Description: Beautifully designed cabinet pull - corner cabinets handles create a stunning accent for any room with drawers, doors or cabinets. its one of the easiest way to update your piece furniture is to replace out the old hardware with something new! enhance the taste of your kitchen and bathroom. This drawer pulls is lightweight but sturdy, look beautiful and serve your purposes, Great helper, to pull out drawer soon and conveniently. adds complements a wide variety of cabinet finishes, lend a modern look to your kitchen or bath. In fact, these decorative cabinet pulls won't just lend your space a fresh look; you get to keep it!Material: MazacFinish: Brushed Brass, Antique Florence, Vintage Black IronFasteners Included M4 x 25

Full Description: Center to Center - (mm)Center to Center - (inches)Length - (mm)Length - (inches)Height - (mm)Height - (inches)963-3/4"1074-3/16"301-3/16"1285-1/16"1395-1/2"301-3/16"1606-5/16"1716-3/4"301-3/16"Mazac base with Brushed Brass, Antique Florence and Vintage Black Iron finishFasteners are Included M4x25Updating cabinet hardware can be an easy and quick way to add your personal touch to change the look and feel of an entire room. Make our brass cabinet hardware a part of your home décor today. Our Decorative Cabinet Hardware can be used across the home to revitalize your kitchen or bathroom and can offer an update to any furniture piece.