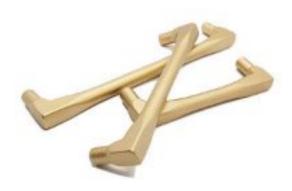

## **Square End Corner Pulls**

Product URL https://signaturethings.com/square-end-corner-pulls

Short Description: Beautifully designed cabinet pull - corner cabinets handles create a stunning accent for any room with drawers, doors or cabinets. its one of the easiest way to update your piece furniture is to replace out the old hardware with something new! enhance the taste of your kitchen and bathroom. This drawer pulls is lightweight but sturdy, look beautiful and serve your purposes, Great helper, to pull out drawer soon and conveniently. adds complements a wide variety of cabinet finishes, lend a modern look to your kitchen or bath. In fact, these decorative cabinet pulls won't just lend your space a fresh look; you get to keep it!Material: MazacFinish: Brushed Brass, Antique Florence, Vintage Black IronFasteners Included M4 x 25

Full Description: Center to Center - (mm)Center to Center - (inches)Length - (mm)Length - (inches)Height - (mm)Height - (inches)963-3/4"1074-3/16"301-3/16"1285-1/16"1395-1/2"301-3/16"1606-5/16"1716-3/4"301-3/16"Mazac base with Brushed Brass, Antique Florence and Vintage Black Iron finishFasteners are Included M4x25Updating cabinet hardware can be an easy and quick way to add your personal touch to change the look and feel of an entire room. Make our brass cabinet hardware a part of your home décor today. Our Decorative Cabinet Hardware can be used across the home to revitalize your kitchen or bathroom and can offer an update to any furniture piece.