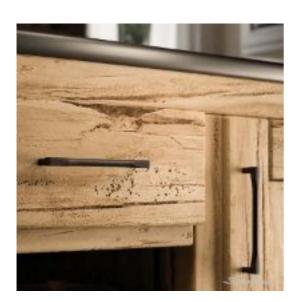

## **Square End Corner Pulls**

Product URL https://signaturethings.com/square-end-corner-pulls

Short Description: Beautifully designed cabinet pull - corner cabinets handles create a stunning accent for any room with drawers, doors or cabinets. its one of the easiest way to update your piece furniture is to replace out the old hardware with something new! enhance the taste of your kitchen and bathroom. This drawer pulls is lightweight but sturdy, look beautiful and serve your purposes, Great helper, to pull out drawer soon and conveniently. adds complements a wide variety of cabinet finishes, lend a modern look to your kitchen or bath. In fact, these decorative cabinet pulls won't just lend your space a fresh look; you get to keep it!Material: MazacFinish: Brushed Brass, Antique Florence, Vintage Black IronFasteners Included M4 x 25