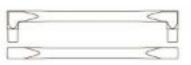

Full Description: Center to Center - (mm)Center to Center - (inches)Length - (mm)Length - (inches)Height - (mm)Height - (inches)963-3/4"1074-3/16"301-3/16"1285-1/16"1395-1/2"301-3/16"1606-5/16"1716-3/4"301-3/16"Mazac base with Brushed Brass, Antique Florence and Vintage Black Iron finishFasteners are Included M4x25Updating cabinet hardware can be an easy and quick way to add your personal touch to change the look and feel of an entire room. Make our brass cabinet hardware a part of your home décor today. Our Decorative Cabinet Hardware can be used across the home to revitalize your kitchen or bathroom and can offer an update to any furniture piece.