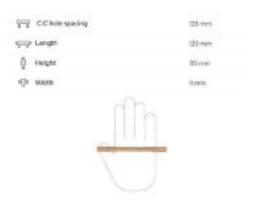

Full Description: Center to Center - (mm)Center to Center - (inches)Length - (mm)Length - (inches)Height - (mm)Height - (inches)963-3/4"1074-3/16"301-3/16"1285-1/16"1395-1/2"301-3/16"1606-5/16"1716-3/4"301-3/16"Mazac base with Brushed Brass, Antique Florence and Vintage Black Iron finishFasteners are Included M4x25Updating cabinet hardware can be an easy and quick way to add your personal touch to change the look and feel of an entire room. Make our brass cabinet hardware a part of your home décor today. Our Decorative Cabinet Hardware can be used across the home to revitalize your kitchen or bathroom and can offer an update to any furniture piece.

Price \$14.99

SKU: ab82794d

MPN: 243000

Systetique Systetique

Symiler Symiler

Symilep-

| Grossespecing Fig. | Marin.  |
|--------------------|---------|
| grp tests:         | 107.004 |
| ў нерт             | line    |
| © Nah              | Ten     |