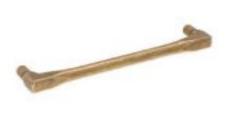

## **Square End Corner Pulls**

Product URL https://signaturethings.com/square-end-corner-pulls

Short Description: Beautifully designed cabinet pull - corner cabinets handles create a stunning accent for any room with drawers, doors or cabinets. its one of the easiest way to update your piece furniture is to replace out the old hardware with something new! enhance the taste of your kitchen and bathroom. This drawer pulls is lightweight but sturdy, look beautiful and serve your purposes, Great helper, to pull out drawer soon and conveniently. adds complements a wide variety of cabinet finishes, lend a modern look to your kitchen or bath. In fact, these decorative cabinet pulls won't just lend your space a fresh look; you get to keep it!Material: MazacFinish: Brushed Brass, Antique Florence, Vintage Black IronFasteners Included M4 x 25

Full Description: Center to Center - (mm)Center to Center - (inches)Length - (mm)Length - (inches)Height - (mm)Height - (inches)963-3/4"1074-3/16"301-3/16"1285-1/16"1395-1/2"301-3/16"1606-5/16"1716-3/4"301-3/16"Mazac base with Brushed Brass, Antique Florence and Vintage Black Iron finishFasteners are Included M4x25Updating cabinet hardware can be an easy and quick way to add your personal touch to change the look and feel of an entire room. Make our brass cabinet hardware a part of your home décor today. Our Decorative Cabinet Hardware can be used across the home to revitalize your kitchen or bathroom and can offer an update to any furniture piece.