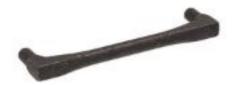

## **Square End Corner Pulls**

Product URL https://signaturethings.com/square-end-corner-pulls

Short Description: Beautifully designed cabinet pull - corner cabinets handles create a stunning accent for any room with drawers, doors or cabinets. its one of the easiest way to update your piece furniture is to replace out the old hardware with something new! enhance the taste of your kitchen and bathroom. This drawer pulls is lightweight but sturdy, look beautiful and serve your purposes, Great helper, to pull out drawer soon and conveniently. adds complements a wide variety of cabinet finishes, lend a modern look to your kitchen or bath. In fact, these decorative cabinet pulls won't just lend your space a fresh look; you get to keep it!Material: MazacFinish: Brushed Brass, Antique Florence, Vintage Black IronFasteners Included M4 x 25

Full Description: Center to Center - (mm)Center to Center - (inches)Length - (mm)Length - (inches)Height - (mm)Height - (inches)963-3/4"1074-3/16"301-3/16"1285-1/16"1395-1/2"301-3/16"1606-5/16"1716-3/4"301-3/16"Mazac base with Brushed Brass, Antique Florence and Vintage Black Iron finishFasteners are Included M4x25Updating cabinet hardware can be an easy and quick way to add your personal touch to change the look and feel of an entire room. Make our brass cabinet hardware a part of your home décor today. Our Decorative Cabinet Hardware can be used across the home to revitalize your kitchen or bathroom and can offer an update to any furniture piece.