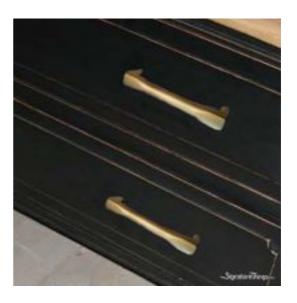

## **Square End Corner Pulls**

Product URL https://signaturethings.com/square-end-corner-pulls

Short Description: Beautifully designed cabinet pull - corner cabinets handles create a stunning accent for any room with drawers, doors or cabinets. its one of the easiest way to update your piece furniture is to replace out the old hardware with something new! enhance the taste of your kitchen and bathroom. This drawer pulls is lightweight but sturdy, look beautiful and serve your purposes, Great helper, to pull out drawer soon and conveniently. adds complements a wide variety of cabinet finishes, lend a modern look to your kitchen or bath. In fact, these decorative cabinet pulls won't just lend your space a fresh look; you get to keep it!Material: MazacFinish: Brushed Brass, Antique Florence, Vintage Black IronFasteners Included M4 x 25

Full Description: Center to Center - (mm)Center to Center - (inches)Length - (mm)Length - (inches)Height - (mm)Height - (inches)963-3/4"1074-3/16"301-3/16"1285-1/16"1395-1/2"301-3/16"1606-5/16"1716-3/4"301-3/16"Mazac base with Brushed Brass, Antique Florence and Vintage Black Iron finishFasteners are Included M4x25Updating cabinet hardware can be an easy and quick way to add your personal touch to change the look and feel of an entire room. Make our brass cabinet hardware a part of your home décor today. Our Decorative Cabinet Hardware can be used across the home to revitalize your kitchen or bathroom and can offer an update to any furniture piece.