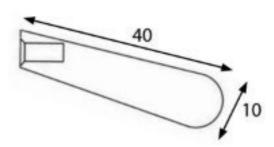

Full Description: Length - (mm)Length - (inches)401-9/16"Fasteners included M4 x 25Zamac with finish

Price \$5.99

SKU: 4bf30b95

MPN: 2060

SignaturiTrings...

\_SignatureThings\_

\_Signatura Things....

\_Signatura Things....