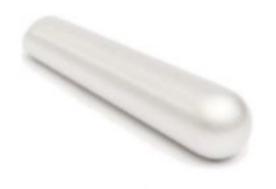

## **Switch Cabinet Knob**

Product URL https://signaturethings.com/switch-cabinet-furniture-knob

Short Description: Decorative switch cabinet furniture knob. Simple but functional design. Universally applicable. For wooden furniture doors and drawers front. Made of ZAMAC finish in Brushed nickel & polished chrome look. Contemporary cabinet pulls that features a transitional style that complements a variety of kitchen decor. Finish: Aluminum, Polished Chrome, Brushed Nickel