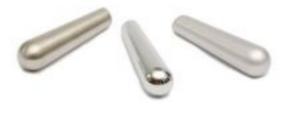

## **Switch Cabinet Knob**

Product URL https://signaturethings.com/switch-cabinet-furniture-knob

Short Description: Decorative switch cabinet furniture knob. Simple but functional design. Universally applicable. For wooden furniture doors and drawers front. Made of ZAMAC finish in Brushed nickel & polished chrome look. Contemporary cabinet pulls that features a transitional style that complements a variety of kitchen decor. Finish: Aluminum, Polished Chrome, Brushed Nickel

Full Description: Length - (mm)Length - (inches)401-9/16"Fasteners included M4 x 25Zamac with finish

Price \$5.99

SKU: 4bf30b95

MPN: 2060

SignaturiTrings...

\_SignatureThings\_

\_Signatura Things....

\_Signatura Things....