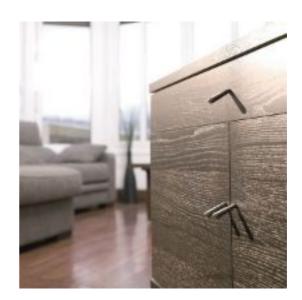

## **Switch Cabinet Knob**

Product URL https://signaturethings.com/switch-cabinet-furniture-knob

Short Description: Decorative switch cabinet furniture knob. Simple but functional design. Universally applicable. For wooden furniture doors and drawers front. Made of ZAMAC finish in Brushed nickel & polished chrome look. Contemporary cabinet pulls that features a transitional style that complements a variety of kitchen decor. Finish: Aluminum, Polished Chrome, Brushed Nickel

Full Description: Length - (mm)Length - (inches)401-9/16"Fasteners included M4 x 25Zamac with finish

Price \$5.99

SKU: 4bf30b95

MPN: 2060

SignaturiTrings...

\_SignatureThings\_

\_Signatura Things....

\_Signatura Things....