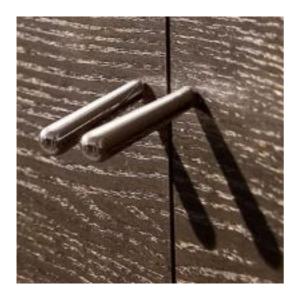

## **Switch Cabinet Knob**

Product URL https://signaturethings.com/switch-cabinet-furniture-knob

Short Description: Decorative switch cabinet furniture knob. Simple but functional design. Universally applicable. For wooden furniture doors and drawers front. Made of ZAMAC finish in Brushed nickel & polished chrome look. Contemporary cabinet pulls that features a transitional style that complements a variety of kitchen decor. Finish: Aluminum, Polished Chrome, Brushed Nickel

Full Description: Length - (mm)Length - (inches)401-9/16"Fasteners included M4 x 25Zamac with finish

Price \$5.99

SKU: 4bf30b95

MPN: 2060

SignaturiTrings...

\_SignatureThings\_

\_Signatura Things....

\_Signatura Things....