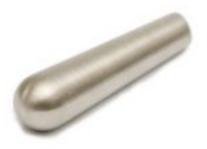

## **Switch Cabinet Knob**

Product URL https://signaturethings.com/switch-cabinet-furniture-knob

Short Description: Decorative switch cabinet furniture knob. Simple but functional design. Universally applicable. For wooden furniture doors and drawers front. Made of ZAMAC finish in Brushed nickel & polished chrome look. Contemporary cabinet pulls that features a transitional style that complements a variety of kitchen decor. Finish: Aluminum, Polished Chrome, Brushed Nickel