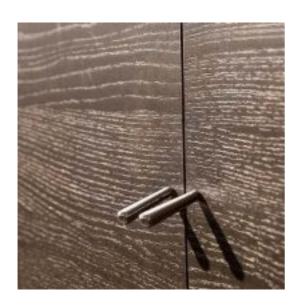

## **Switch Cabinet Knob**

Product URL https://signaturethings.com/switch-cabinet-furniture-knob

Short Description: Decorative switch cabinet furniture knob. Simple but functional design. Universally applicable. For wooden furniture doors and drawers front. Made of ZAMAC finish in Brushed nickel & polished chrome look. Contemporary cabinet pulls that features a transitional style that complements a variety of kitchen decor. Finish: Aluminum, Polished Chrome, Brushed Nickel

Full Description: Length - (mm)Length - (inches)401-9/16"Fasteners included M4 x 25Zamac with finish

Price \$5.99

SKU: 4bf30b95

MPN: 2060

SignaturiTrings...

\_SignatureThings\_

\_Signatura Things....

\_Signatura Things....