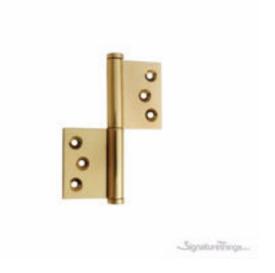

## **Rectangular leaf Brass Flag Hinge**

Product URL https://signaturethings.com/rectangular-leaf-brass-flag-hinge

Short Description: Rectangular leaf size brass flag hinges - 2 MM Size: 75x110 MM, Thick miniature size for use on delicate boxes or dolls houses. Solid Brass Made. This hinge will go well with your jewelry box, gift box, and Dollhouse. Your box will Look more retro and fine after fixed on this hinge.

Full Description: Add the finishing touch to your project with our variety of brass butt hinges. Available in many trendy finishes, it surely suits any design!. Size : 75x110 MM (2-15/16" x 4-5/16" Inches) Thickness: 2 MM (1/16" Inch) Easy to install Made of BrassAvailable in multiple finishes :