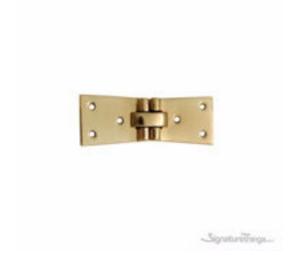

## **Brass Concealed Hinge**

Product URL https://signaturethings.com/brass-concealed-hinge

Short Description: Brass concealed Hinges are great for the kitchen cabinets, cupboard doors hinges. it giving you a high-quality hinge that provides strength and performance. Very high-quality mechanism Which pulls the door closed for a smooth silent motion.

Full Description: Add the finishing touch to your project with our variety of brass butt hinges. Available in many trendy finishes, it surely suits any design!. These solid brass cabinet hinges are a must to complement your high-value cabinetry in the kitchen, bathrooms, and all over your home. Size: 38x105 MM (1-1/2" x 4-1/8" Inches) Thickness: 3 MM (1/8" Inch) Easy to install Made of Brass Available in multiple finishes: