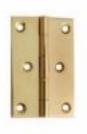

## **Brass Butt Door Hinges - 2mm**

Product URL https://signaturethings.com/brass-butt-hinge-2mm

Short Description: Delicate in appearance to enhance the beauty of miniature products like boxes, small doll houses, gifts & jewelry box etc.. it giving you a high-quality hinge that provides strength and performance.

Decorative hinge for jewelry, pencil boxes, and many other small-box applications.

Full Description: Add the finishing touch to your project with our variety of brass butt hinges. Available in many trendy finishes, it surely suits any design!. Thickness : 2 MM (1/16" Inch)Easy to installMade of BrassAvailable in multiple finishes :- Un-Lacquered Polished Brass-Laquered Polished Brass- Oil Rubbed Bronze- Satin Brass- Polish Nickel- Satin Nickel

Price \$8.99 SKU: 49BE9554

\_SignatureThings\_\_