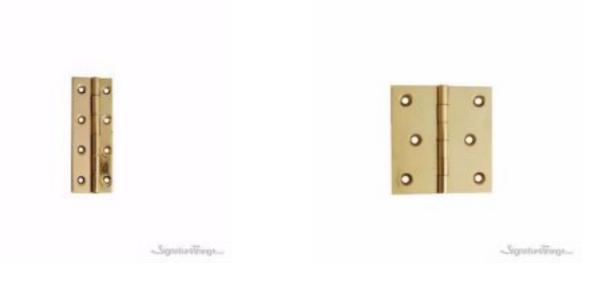

## **Brass Butt Door Hinges - 2mm**

Product URL https://signaturethings.com/brass-butt-hinge-2mm

Short Description: Delicate in appearance to enhance the beauty of miniature products like boxes, small doll houses, gifts & jewelry box etc.. it giving you a high-quality hinge that provides strength and performance.

Decorative hinge for jewelry, pencil boxes, and many other small-box applications.

Full Description: Add the finishing touch to your project with our variety of brass butt hinges. Available in many trendy finishes, it surely suits any design!. Thickness : 2 MM (1/16" Inch)Easy to installMade of BrassAvailable in multiple finishes :- Un-Lacquered Polished Brass-Laquered Polished Brass- Oil Rubbed Bronze- Satin Brass- Polish Nickel- Satin Nickel

Price \$8.99 SKU: 49BE9554

\_SignatureThings\_\_