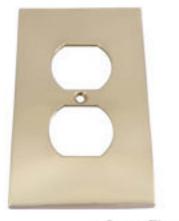

## Modern Switch Plate (Receptacle) - Single duplex cover plate

Product URL https://signaturethings.com/modern-switch-plate-receptacle

Short Description: Single duplex cover plate, design your interiors showy and lavish. Sizes :

71684 SWITCH PLATE - RECEPTACLE - 4-5/8" long x 2-7/8" wide

Full Description: "Single duplex cover plate" is a modern bevel edge design, that lets you craft your home with an eye catching style.Sizes :71684 SWITCH PLATE - RECEPTACLE4-5/8" long x 2-7/8" wide.Available in custom sizes and finishes.