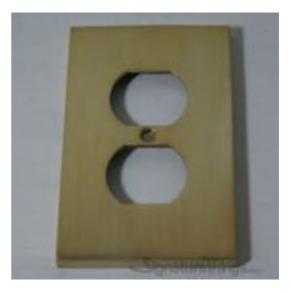

## Modern Switch Plate (Receptacle) - Single duplex cover plate

Product URL https://signaturethings.com/modern-switch-plate-receptacle

Short Description: Single duplex cover plate, design your interiors showy and lavish. Sizes :

71684 SWITCH PLATE - RECEPTACLE - 4-5/8" long x 2-7/8" wide

Full Description: "Single duplex cover plate" is a modern bevel edge design, that lets you craft your home with an eye catching style.Sizes :71684 SWITCH PLATE - RECEPTACLE4-5/8" long x 2-7/8" wide.Available in custom sizes and finishes.