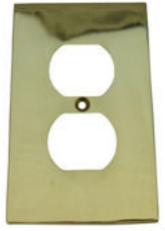

## Modern Switch Plate (Receptacle) - Single duplex cover plate

Product URL https://signaturethings.com/modern-switch-plate-receptacle

Short Description: Single duplex cover plate, design your interiors showy and lavish. Sizes :

71684 SWITCH PLATE - RECEPTACLE - 4-5/8" long x 2-7/8" wide

Full Description: "Single duplex cover plate" is a modern bevel edge design, that lets you craft your home with an eye catching style.Sizes :71684 SWITCH PLATE - RECEPTACLE4-5/8" long x 2-7/8" wide.Available in custom sizes and finishes.