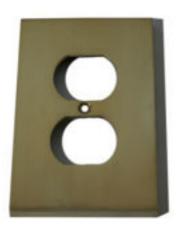

## Modern Switch Plate (Receptacle) - Single duplex cover plate

Product URL https://signaturethings.com/modern-switch-plate-receptacle

Short Description: Single duplex cover plate, design your interiors showy and lavish. Sizes :

71684 SWITCH PLATE - RECEPTACLE - 4-5/8" long x 2-7/8" wide

Full Description: "Single duplex cover plate" is a modern bevel edge design, that lets you craft your home with an eye catching style.Sizes :71684 SWITCH PLATE - RECEPTACLE4-5/8" long x 2-7/8" wide.Available in custom sizes and finishes.