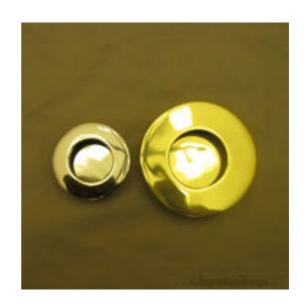

## **Flush Pull Round**

Product URL https://signaturethings.com/flush-pull-round

Short Description: Solid Brass Circle Flush Pull for sliding doors, cabinet doors, pocket doors. This is a Sturdy and Heavy Brass Flush Pull and is available in all custom Finishes.

Full Description: This Solid Brass Round Circle Flush Pull is made out of Brass and then finished to perfection. It is sturdy and Heavy and can be used with sliding doors, cabinet doors, pocket doors, or anywhere you need a nice Flush Pull. It is Custom Casted and the Back Plate is Screwed on to the Pull, this allows us to remove the plate and custom finish the insides of the pull to perfection (See images)Sizes: - 2" Outer Diameter, 1" Diameter Opening, 1 3/4" Diameter Back Circle for mounting in the opening. - 3" Outer Diameter, 1 1/2" Diameter Opening, 2 1/2" Diameter Back Circle for mounting in the opening.