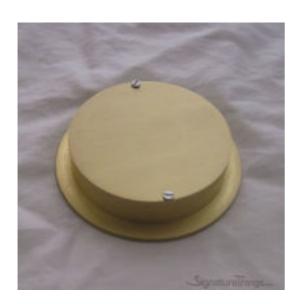

## **Flush Pull Round**

Product URL https://signaturethings.com/flush-pull-round

Short Description: Solid Brass Circle Flush Pull for sliding doors, cabinet doors, pocket doors. This is a Sturdy and Heavy Brass Flush Pull and is available in all custom Finishes.

Full Description: This Solid Brass Round Circle Flush Pull is made out of Brass and then finished to perfection. It is sturdy and Heavy and can be used with sliding doors, cabinet doors, pocket doors, or anywhere you need a nice Flush Pull. It is Custom Casted and the Back Plate is Screwed on to the Pull, this allows us to remove the plate and custom finish the insides of the pull to perfection (See images)Sizes: - 2" Outer Diameter, 1" Diameter Opening, 1 3/4" Diameter Back Circle for mounting in the opening. - 3" Outer Diameter, 1 1/2" Diameter Opening, 2 1/2" Diameter Back Circle for mounting in the opening.