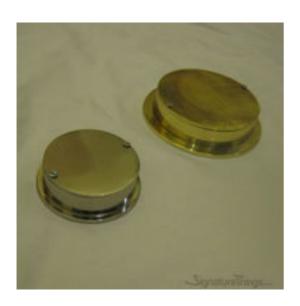

## **Flush Pull Round**

Product URL https://signaturethings.com/flush-pull-round

Short Description: Solid Brass Circle Flush Pull for sliding doors, cabinet doors, pocket doors. This is a Sturdy and Heavy Brass Flush Pull and is available in all custom Finishes.

Full Description: This Solid Brass Round Circle Flush Pull is made out of Brass and then finished to perfection. It is sturdy and Heavy and can be used with sliding doors, cabinet doors, pocket doors, or anywhere you need a nice Flush Pull. It is Custom Casted and the Back Plate is Screwed on to the Pull, this allows us to remove the plate and custom finish the insides of the pull to perfection (See images)Sizes: - 2" Outer Diameter, 1" Diameter Opening, 1 3/4" Diameter Back Circle for mounting in the opening. - 3" Outer Diameter, 1 1/2" Diameter Opening, 2 1/2" Diameter Back Circle for mounting in the opening.