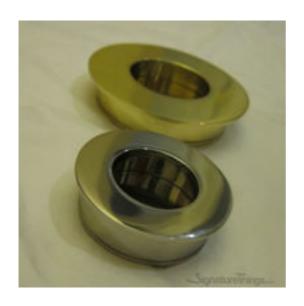

## **Flush Pull Round**

Product URL https://signaturethings.com/flush-pull-round

Short Description: Solid Brass Circle Flush Pull for sliding doors, cabinet doors, pocket doors. This is a Sturdy and Heavy Brass Flush Pull and is available in all custom Finishes.

Full Description: This Solid Brass Round Circle Flush Pull is made out of Brass and then finished to perfection. It is sturdy and Heavy and can be used with sliding doors, cabinet doors, pocket doors, or anywhere you need a nice Flush Pull. It is Custom Casted and the Back Plate is Screwed on to the Pull, this allows us to remove the plate and custom finish the insides of the pull to perfection (See images)Sizes: - 2" Outer Diameter, 1" Diameter Opening, 1 3/4" Diameter Back Circle for mounting in the opening. - 3" Outer Diameter, 1 1/2" Diameter Opening, 2 1/2" Diameter Back Circle for mounting in the opening.