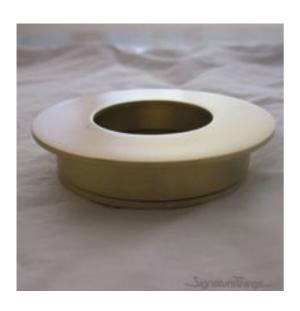

Full Description: This Solid Brass Round Circle Flush Pull is made out of Brass and then finished to perfection. It is sturdy and Heavy and can be used with sliding doors, cabinet doors, pocket doors, or anywhere you need a nice Flush Pull. It is Custom Casted and the Back Plate is Screwed on to the Pull, this allows us to remove the plate and custom finish the insides of the pull to perfection (See images)Sizes: - 2" Outer Diameter, 1" Diameter Opening, 1 3/4" Diameter Back Circle for mounting in the opening. - 3" Outer Diameter, 1 1/2" Diameter Opening, 2 1/2" Diameter Back Circle for mounting in the opening.