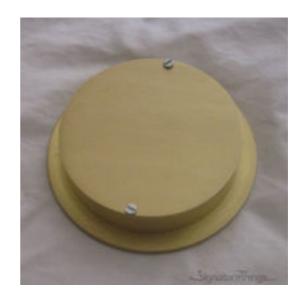

## **Flush Pull Round**

Product URL https://signaturethings.com/flush-pull-round

Short Description: Solid Brass Circle Flush Pull for sliding doors, cabinet doors, pocket doors. This is a Sturdy and Heavy Brass Flush Pull and is available in all custom Finishes.

Full Description: This Solid Brass Round Circle Flush Pull is made out of Brass and then finished to perfection. It is sturdy and Heavy and can be used with sliding doors, cabinet doors, pocket doors, or anywhere you need a nice Flush Pull. It is Custom Casted and the Back Plate is Screwed on to the Pull, this allows us to remove the plate and custom finish the insides of the pull to perfection (See images)Sizes: - 2" Outer Diameter, 1" Diameter Opening, 1 3/4" Diameter Back Circle for mounting in the opening. - 3" Outer Diameter, 1 1/2" Diameter Opening, 2 1/2" Diameter Back Circle for mounting in the opening.