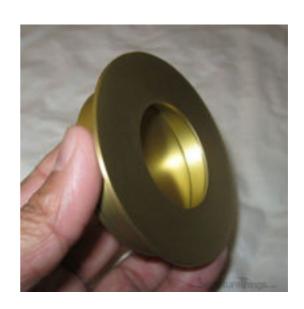

Full Description: This Solid Brass Round Circle Flush Pull is made out of Brass and then finished to perfection. It is sturdy and Heavy and can be used with sliding doors, cabinet doors, pocket doors, or anywhere you need a nice Flush Pull. It is Custom Casted and the Back Plate is Screwed on to the Pull, this allows us to remove the plate and custom finish the insides of the pull to perfection (See images)Sizes: - 2" Outer Diameter, 1" Diameter Opening, 1 3/4" Diameter Back Circle for mounting in the opening. - 3" Outer Diameter, 1 1/2" Diameter Opening, 2 1/2" Diameter Back Circle for mounting in the opening.