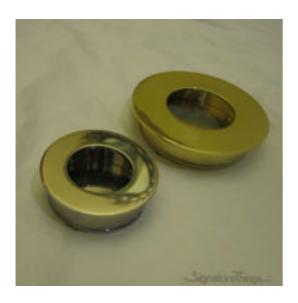

## **Flush Pull Round**

Product URL https://signaturethings.com/flush-pull-round

Short Description: Solid Brass Circle Flush Pull for sliding doors, cabinet doors, pocket doors. This is a Sturdy and Heavy Brass Flush Pull and is available in all custom Finishes.

Full Description: This Solid Brass Round Circle Flush Pull is made out of Brass and then finished to perfection. It is sturdy and Heavy and can be used with sliding doors, cabinet doors, pocket doors, or anywhere you need a nice Flush Pull. It is Custom Casted and the Back Plate is Screwed on to the Pull, this allows us to remove the plate and custom finish the insides of the pull to perfection (See images)Sizes: - 2" Outer Diameter, 1" Diameter Opening, 1 3/4" Diameter Back Circle for mounting in the opening. - 3" Outer Diameter, 1 1/2" Diameter Opening, 2 1/2" Diameter Back Circle for mounting in the opening.