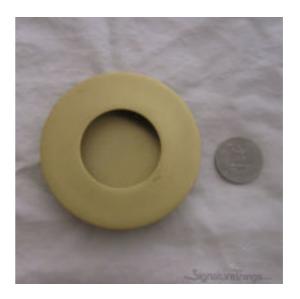

Full Description: This Solid Brass Round Circle Flush Pull is made out of Brass and then finished to perfection. It is sturdy and Heavy and can be used with sliding doors, cabinet doors, pocket doors, or anywhere you need a nice Flush Pull. It is Custom Casted and the Back Plate is Screwed on to the Pull, this allows us to remove the plate and custom finish the insides of the pull to perfection (See images)Sizes: - 2" Outer Diameter, 1" Diameter Opening, 1 3/4" Diameter Back Circle for mounting in the opening. - 3" Outer Diameter, 1 1/2" Diameter Opening, 2 1/2" Diameter Back Circle for mounting in the opening.