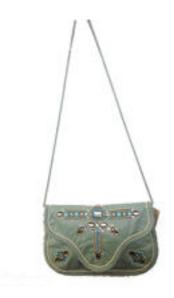

## **Cool Crystal Clutch**

Product URL https://signaturethings.com/cool-crystal-clutch

Short Description: Geniune leather wallet with center crystalL bead work. Geometric pattern with glass bead .

Whip stitch border finishing around the clutch. Can be used as a cross body bag too! YKK brass zip pocket inside. With magnetic closure. An all season unique hand crafted leather clutch which defines a refined elegance.

Full Description: Ricki Designs a division of Le Chic Accessories was established in 1985 since then they have been crafting high fashion Handbags and accessories to the customers around the globe. Their products are innovative, fresh and functional made by fine artisan using all natural materials like, silk, cotton, leather, glass beads and brass. All bags are handmade therefore carry their own uniqueness; it is a story of a community- a story of local skills and traditions, based on sustainable product and practices. Ricki Designs sells its products at High Fashion Boutiques from Beverly Hills to fine fashion forward chain stores across the country. Ricki Designs Bags are available on Signature Things.com with special pricing. Geniune leather wallet with center crystal L bead work. Geometric pattern with glass bead. Whip stitch border finishing around the clutch. Can be used as a cross body bag too! YKK brass zip pocket inside. With magnetic closure. An all season unique hand crafted leather clutch which defines a refined elegance. Product Details: COLOR: LIGHT BLUESIZE: 14" X 9"GENUINE LEATHERMATERIAL: LEATHER, LINING COTTONHIDDEN MAGNET CLOSURELEATHER BRAIDED HANDELPOCKET INSIDE WITH ZIPPERDRY CLEAN ONLYNO DUST BAGMADE IN INDIA