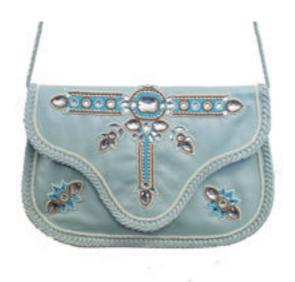

## **Cool Crystal Clutch**

Product URL https://signaturethings.com/cool-crystal-clutch

Short Description: Geniune leather wallet with center crystalL bead work. Geometric pattern with glass bead .

Whip stitch border finishing around the clutch. Can be used as a cross body bag too! YKK brass zip pocket inside. With magnetic closure. An all season unique hand crafted leather clutch which defines a refined elegance.

Full Description: Ricki Designs a division of Le Chic Accessories was established in 1985 since then they have been crafting high fashion Handbags and accessories to the customers around the globe. Their products are innovative, fresh and functional made by fine artisan using all natural materials like, silk, cotton, leather, glass beads and brass. All bags are handmade therefore carry their own uniqueness; it is a story of a community- a story of local skills and traditions, based on sustainable product and practices. Ricki Designs sells its products at High Fashion Boutiques from Beverly Hills to fine fashion forward chain stores across the country. Ricki Designs Bags are available on Signature Things.com with special pricing. Geniune leather wallet with center crystal L bead work. Geometric pattern with glass bead. Whip stitch border finishing around the clutch. Can be used as a cross body bag too! YKK brass zip pocket inside. With magnetic closure. An all season unique hand crafted leather clutch which defines a refined elegance. Product Details: COLOR: LIGHT BLUESIZE: 14" X 9"GENUINE LEATHERMATERIAL: LEATHER, LINING COTTONHIDDEN MAGNET CLOSURELEATHER BRAIDED HANDELPOCKET INSIDE WITH ZIPPERDRY CLEAN ONLYNO DUST BAGMADE IN INDIA