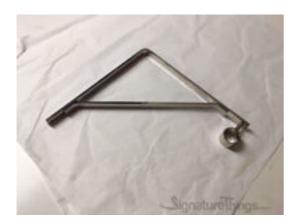

## Shelf Bracket with Standard Bracket Hanger

Product URL https://signaturethings.com/shelf-bracket-with-standard-bracket-hanger

Short Description: Brass Shelf Bracket with Standard Bracket Hanger is a newly designed bracket for a Closet. It has a shelf bracket to put items on top off and a Standard Bracket designed for Tubing to hang item from. The shelving bracket is 12" x 12". Sold as Single, NOT a pair. Full Description: This can be used in Home Closets, or in Shops, or high end Stores. You can place items on top of the Shelf and also Hang items below on a closet rod. The Shelf Bracket can be ordered with or without a lip. Price per bracket, not a pair.Size:- 12" x 12" Shelf Bracket- Center of End Bracket for 1" or 1 1/4" or 1 1/2" Diameter Tubing- Shelf Bracket can be with or without lip.- We can custom make this to any size shelf bracket but has to be greater than 11" x 11".Material used is 3/4" wide x 1/4" thick.The Rod Brackets are- 1" Rod - 3" Overall and 2-1/2" from top to center of loop. Stem : 2".- 1-1/4" Rod - 3" Overall and 2-1/2" from top to center of loop. Stem : 2".- 1-1/4" Rod - 3" Overall and 2-1/2" from top to center of loop. Stem : 1 1/2".Available in all our standard finishes. Polished Brass, Polished Chrome, Polished Nickel, Satin Brass, Satin Chrome, Satin Nickel, Antique Brass, Oil Rubbed Bronze, and Un-Lacquered Polished Brass Finishes.