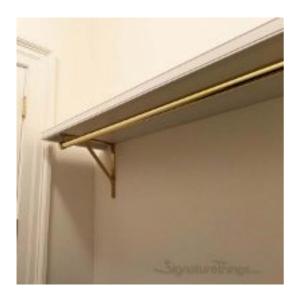

## Shelf Bracket with Standard Bracket Hanger

Product URL https://signaturethings.com/shelf-bracket-with-standard-bracket-hanger

Short Description: Brass Shelf Bracket with Standard Bracket Hanger is a newly designed bracket for a Closet. It has a shelf bracket to put items on top off and a Standard Bracket designed for Tubing to hang item from. The shelving bracket is 12" x 12". Sold as Single, NOT a pair. Full Description: This can be used in Home Closets, or in Shops, or high end Stores. You can place items on top of the Shelf and also Hang items below on a closet rod. The Shelf Bracket can be ordered with or without a lip. Price per bracket, not a pair.Size:- 12" x 12" Shelf Bracket- Center of End Bracket for 1" or 1 1/4" or 1 1/2" Diameter Tubing- Shelf Bracket can be with or without lip.- We can custom make this to any size shelf bracket but has to be greater than 11" x 11".Material used is 3/4" wide x 1/4" thick.The Rod Brackets are- 1" Rod - 3" Overall and 2-1/2" from top to center of loop. Stem : 2".- 1-1/4" Rod - 3" Overall and 2-1/2" from top to center of loop. Stem : 2".- 1-1/4" Rod - 3" Overall and 2-1/2" from top to center of loop. Stem : 1 1/2".Available in all our standard finishes. Polished Brass, Polished Chrome, Polished Nickel, Satin Brass, Satin Chrome, Satin Nickel, Antique Brass, Oil Rubbed Bronze, and Un-Lacquered Polished Brass Finishes.