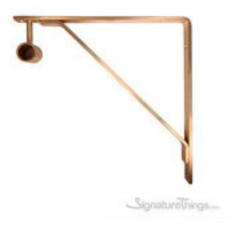

## Shelf Bracket with Standard Bracket Hanger

Product URL https://signaturethings.com/shelf-bracket-with-standard-bracket-hanger

Short Description: Brass Shelf Bracket with Standard Bracket Hanger is a newly designed bracket for a Closet. It has a shelf bracket to put items on top off and a Standard Bracket designed for Tubing to hang item from. The shelving bracket is 12" x 12". Sold as Single, NOT a pair. Full Description: This can be used in Home Closets, or in Shops, or high end Stores. You can place items on top of the Shelf and also Hang items below on a closet rod. The Shelf Bracket can be ordered with or without a lip. Price per bracket, not a pair.Size:- 12" x 12" Shelf Bracket- Center of End Bracket for 1" or 1 1/4" or 1 1/2" Diameter Tubing- Shelf Bracket can be with or without lip.- We can custom make this to any size shelf bracket but has to be greater than 11" x 11".Material used is 3/4" wide x 1/4" thick.The Rod Brackets are- 1" Rod - 3" Overall and 2-1/2" from top to center of loop. Stem : 2".- 1-1/4" Rod - 3" Overall and 2-1/2" from top to center of loop. Stem : 2".- 1-1/4" Rod - 3" Overall and 2-1/2" from top to center of loop. Stem : 1 1/2".Available in all our standard finishes. Polished Brass, Polished Chrome, Polished Nickel, Satin Brass, Satin Chrome, Satin Nickel, Antique Brass, Oil Rubbed Bronze, and Un-Lacquered Polished Brass Finishes.