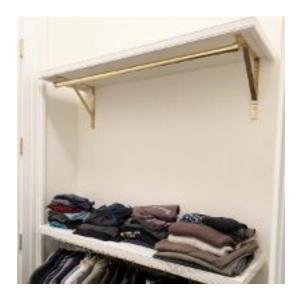

## Shelf Bracket with Standard Bracket Hanger

Product URL https://signaturethings.com/shelf-bracket-with-standard-bracket-hanger

Short Description: Brass Shelf Bracket with Standard Bracket Hanger is a newly designed bracket for a Closet. It has a shelf bracket to put items on top off and a Standard Bracket designed for Tubing to hang item from. The shelving bracket is 12" x 12". Sold as Single, NOT a pair. Full Description: This can be used in Home Closets, or in Shops, or high end Stores. You can place items on top of the Shelf and also Hang items below on a closet rod. The Shelf Bracket can be ordered with or without a lip. Price per bracket, not a pair.Size:- 12" x 12" Shelf Bracket- Center of End Bracket for 1" or 1 1/4" or 1 1/2" Diameter Tubing- Shelf Bracket can be with or without lip.- We can custom make this to any size shelf bracket but has to be greater than 11" x 11".Material used is 3/4" wide x 1/4" thick.The Rod Brackets are- 1" Rod - 3" Overall and 2-1/2" from top to center of loop. Stem : 2".- 1-1/4" Rod - 3" Overall and 2-1/2" from top to center of loop. Stem : 2".- 1-1/4" Rod - 3" Overall and 2-1/2" from top to center of loop. Stem : 1 1/2".Available in all our standard finishes. Polished Brass, Polished Chrome, Polished Nickel, Satin Brass, Satin Chrome, Satin Nickel, Antique Brass, Oil Rubbed Bronze, and Un-Lacquered Polished Brass Finishes.