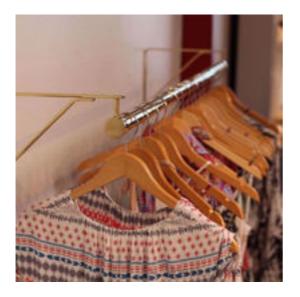

## Shelf Bracket with Standard Bracket Hanger

Product URL https://signaturethings.com/shelf-bracket-with-standard-bracket-hanger

Short Description: Brass Shelf Bracket with Standard Bracket Hanger is a newly designed bracket for a Closet. It has a shelf bracket to put items on top off and a Standard Bracket designed for Tubing to hang item from. The shelving bracket is 12" x 12". Sold as Single, NOT a pair. Full Description: This can be used in Home Closets, or in Shops, or high end Stores. You can place items on top of the Shelf and also Hang items below on a closet rod. The Shelf Bracket can be ordered with or without a lip. Price per bracket, not a pair.Size:- 12" x 12" Shelf Bracket- Center of End Bracket for 1" or 1 1/4" or 1 1/2" Diameter Tubing- Shelf Bracket can be with or without lip.- We can custom make this to any size shelf bracket but has to be greater than 11" x 11".Material used is 3/4" wide x 1/4" thick.The Rod Brackets are- 1" Rod - 3" Overall and 2-1/2" from top to center of loop. Stem : 2".- 1-1/4" Rod - 3" Overall and 2-1/2" from top to center of loop. Stem : 2".- 1-1/4" Rod - 3" Overall and 2-1/2" from top to center of loop. Stem : 1 1/2".Available in all our standard finishes. Polished Brass, Polished Chrome, Polished Nickel, Satin Brass, Satin Chrome, Satin Nickel, Antique Brass, Oil Rubbed Bronze, and Un-Lacquered Polished Brass Finishes.