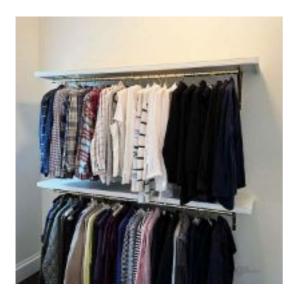

## Shelf Bracket with Standard Bracket Hanger

Product URL https://signaturethings.com/shelf-bracket-with-standard-bracket-hanger

Short Description: Brass Shelf Bracket with Standard Bracket Hanger is a newly designed bracket for a Closet. It has a shelf bracket to put items on top off and a Standard Bracket designed for Tubing to hang item from. The shelving bracket is 12" x 12". Sold as Single, NOT a pair. Full Description: This can be used in Home Closets, or in Shops, or high end Stores. You can place items on top of the Shelf and also Hang items below on a closet rod. The Shelf Bracket can be ordered with or without a lip. Price per bracket, not a pair.Size:- 12" x 12" Shelf Bracket- Center of End Bracket for 1" or 1 1/4" or 1 1/2" Diameter Tubing- Shelf Bracket can be with or without lip.- We can custom make this to any size shelf bracket but has to be greater than 11" x 11".Material used is 3/4" wide x 1/4" thick.The Rod Brackets are- 1" Rod - 3" Overall and 2-1/2" from top to center of loop. Stem : 2".- 1-1/4" Rod - 3" Overall and 2-1/2" from top to center of loop. Stem : 2".- 1-1/4" Rod - 3" Overall and 2-1/2" from top to center of loop. Stem : 1 1/2".Available in all our standard finishes. Polished Brass, Polished Chrome, Polished Nickel, Satin Brass, Satin Chrome, Satin Nickel, Antique Brass, Oil Rubbed Bronze, and Un-Lacquered Polished Brass Finishes.