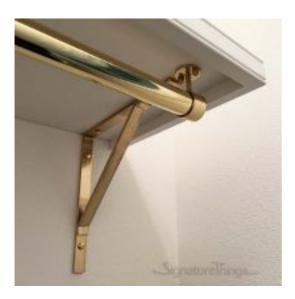

## Shelf Bracket with Standard Bracket Hanger

Product URL https://signaturethings.com/shelf-bracket-with-standard-bracket-hanger

Short Description: Brass Shelf Bracket with Standard Bracket Hanger is a newly designed bracket for a Closet. It has a shelf bracket to put items on top off and a Standard Bracket designed for Tubing to hang item from. The shelving bracket is 12" x 12". Sold as Single, NOT a pair. Full Description: This can be used in Home Closets, or in Shops, or high end Stores. You can place items on top of the Shelf and also Hang items below on a closet rod. The Shelf Bracket can be ordered with or without a lip. Price per bracket, not a pair.Size:- 12" x 12" Shelf Bracket- Center of End Bracket for 1" or 1 1/4" or 1 1/2" Diameter Tubing- Shelf Bracket can be with or without lip.- We can custom make this to any size shelf bracket but has to be greater than 11" x 11".Material used is 3/4" wide x 1/4" thick.The Rod Brackets are- 1" Rod - 3" Overall and 2-1/2" from top to center of loop. Stem : 2".- 1-1/4" Rod - 3" Overall and 2-1/2" from top to center of loop. Stem : 2".- 1-1/4" Rod - 3" Overall and 2-1/2" from top to center of loop. Stem : 1 1/2".Available in all our standard finishes. Polished Brass, Polished Chrome, Polished Nickel, Satin Brass, Satin Chrome, Satin Nickel, Antique Brass, Oil Rubbed Bronze, and Un-Lacquered Polished Brass Finishes.