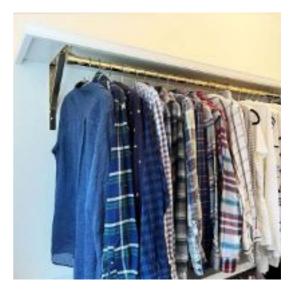

## Shelf Bracket with Standard Bracket Hanger

Product URL https://signaturethings.com/shelf-bracket-with-standard-bracket-hanger

Short Description: Brass Shelf Bracket with Standard Bracket Hanger is a newly designed bracket for a Closet. It has a shelf bracket to put items on top off and a Standard Bracket designed for Tubing to hang item from. The shelving bracket is 12" x 12". Sold as Single, NOT a pair. Full Description: This can be used in Home Closets, or in Shops, or high end Stores. You can place items on top of the Shelf and also Hang items below on a closet rod. The Shelf Bracket can be ordered with or without a lip. Price per bracket, not a pair.Size:- 12" x 12" Shelf Bracket- Center of End Bracket for 1" or 1 1/4" or 1 1/2" Diameter Tubing- Shelf Bracket can be with or without lip.- We can custom make this to any size shelf bracket but has to be greater than 11" x 11".Material used is 3/4" wide x 1/4" thick.The Rod Brackets are- 1" Rod - 3" Overall and 2-1/2" from top to center of loop. Stem : 2".- 1-1/4" Rod - 3" Overall and 2-1/2" from top to center of loop. Stem : 2".- 1-1/4" Rod - 3" Overall and 2-1/2" from top to center of loop. Stem : 1 1/2".Available in all our standard finishes. Polished Brass, Polished Chrome, Polished Nickel, Satin Brass, Satin Chrome, Satin Nickel, Antique Brass, Oil Rubbed Bronze, and Un-Lacquered Polished Brass Finishes.