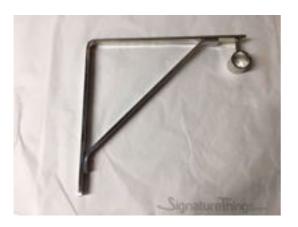

## Shelf Bracket with Standard Bracket Hanger

Product URL https://signaturethings.com/shelf-bracket-with-standard-bracket-hanger

Short Description: Brass Shelf Bracket with Standard Bracket Hanger is a newly designed bracket for a Closet. It has a shelf bracket to put items on top off and a Standard Bracket designed for Tubing to hang item from. The shelving bracket is 12" x 12". Sold as Single, NOT a pair. Full Description: This can be used in Home Closets, or in Shops, or high end Stores. You can place items on top of the Shelf and also Hang items below on a closet rod. The Shelf Bracket can be ordered with or without a lip. Price per bracket, not a pair.Size:- 12" x 12" Shelf Bracket- Center of End Bracket for 1" or 1 1/4" or 1 1/2" Diameter Tubing- Shelf Bracket can be with or without lip.- We can custom make this to any size shelf bracket but has to be greater than 11" x 11".Material used is 3/4" wide x 1/4" thick.The Rod Brackets are- 1" Rod - 3" Overall and 2-1/2" from top to center of loop. Stem : 2".- 1-1/4" Rod - 3" Overall and 2-1/2" from top to center of loop. Stem : 2".- 1-1/4" Rod - 3" Overall and 2-1/2" from top to center of loop. Stem : 1 1/2".Available in all our standard finishes. Polished Brass, Polished Chrome, Polished Nickel, Satin Brass, Satin Chrome, Satin Nickel, Antique Brass, Oil Rubbed Bronze, and Un-Lacquered Polished Brass Finishes.