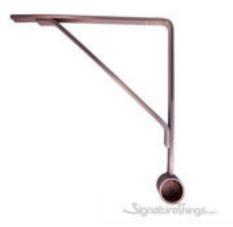

## Shelf Bracket with Standard Bracket Hanger

Product URL https://signaturethings.com/shelf-bracket-with-standard-bracket-hanger

Short Description: Brass Shelf Bracket with Standard Bracket Hanger is a newly designed bracket for a Closet. It has a shelf bracket to put items on top off and a Standard Bracket designed for Tubing to hang item from. The shelving bracket is 12" x 12". Sold as Single, NOT a pair. Full Description: This can be used in Home Closets, or in Shops, or high end Stores. You can place items on top of the Shelf and also Hang items below on a closet rod. The Shelf Bracket can be ordered with or without a lip. Price per bracket, not a pair.Size:- 12" x 12" Shelf Bracket- Center of End Bracket for 1" or 1 1/4" or 1 1/2" Diameter Tubing- Shelf Bracket can be with or without lip.- We can custom make this to any size shelf bracket but has to be greater than 11" x 11".Material used is 3/4" wide x 1/4" thick.The Rod Brackets are- 1" Rod - 3" Overall and 2-1/2" from top to center of loop. Stem : 2".- 1-1/4" Rod - 3" Overall and 2-1/2" from top to center of loop. Stem : 2".- 1-1/4" Rod - 3" Overall and 2-1/2" from top to center of loop. Stem : 1 1/2".Available in all our standard finishes. Polished Brass, Polished Chrome, Polished Nickel, Satin Brass, Satin Chrome, Satin Nickel, Antique Brass, Oil Rubbed Bronze, and Un-Lacquered Polished Brass Finishes.