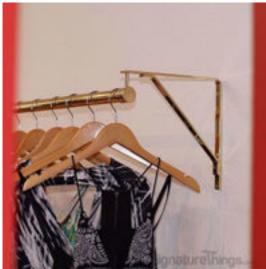

## Shelf Bracket with Standard Bracket Hanger

Product URL https://signaturethings.com/shelf-bracket-with-standard-bracket-hanger

Short Description: Brass Shelf Bracket with Standard Bracket Hanger is a newly designed bracket for a Closet. It has a shelf bracket to put items on top off and a Standard Bracket designed for Tubing to hang item from. The shelving bracket is 12" x 12". Sold as Single, NOT a pair. Full Description: This can be used in Home Closets, or in Shops, or high end Stores. You can place items on top of the Shelf and also Hang items below on a closet rod. The Shelf Bracket can be ordered with or without a lip. Price per bracket, not a pair.Size:- 12" x 12" Shelf Bracket- Center of End Bracket for 1" or 1 1/4" or 1 1/2" Diameter Tubing- Shelf Bracket can be with or without lip.- We can custom make this to any size shelf bracket but has to be greater than 11" x 11".Material used is 3/4" wide x 1/4" thick.The Rod Brackets are- 1" Rod - 3" Overall and 2-1/2" from top to center of loop. Stem : 2".- 1-1/4" Rod - 3" Overall and 2-1/2" from top to center of loop. Stem : 2".- 1-1/4" Rod - 3" Overall and 2-1/2" from top to center of loop. Stem : 1 1/2".Available in all our standard finishes. Polished Brass, Polished Chrome, Polished Nickel, Satin Brass, Satin Chrome, Satin Nickel, Antique Brass, Oil Rubbed Bronze, and Un-Lacquered Polished Brass Finishes.