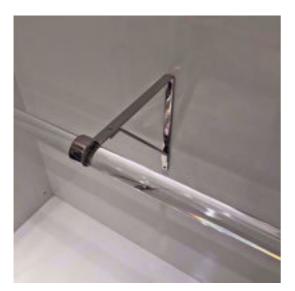

## Shelf Bracket with Standard Bracket Hanger

Product URL https://signaturethings.com/shelf-bracket-with-standard-bracket-hanger

Short Description: Brass Shelf Bracket with Standard Bracket Hanger is a newly designed bracket for a Closet. It has a shelf bracket to put items on top off and a Standard Bracket designed for Tubing to hang item from. The shelving bracket is 12" x 12". Sold as Single, NOT a pair. Full Description: This can be used in Home Closets, or in Shops, or high end Stores. You can place items on top of the Shelf and also Hang items below on a closet rod. The Shelf Bracket can be ordered with or without a lip. Price per bracket, not a pair.Size:- 12" x 12" Shelf Bracket- Center of End Bracket for 1" or 1 1/4" or 1 1/2" Diameter Tubing- Shelf Bracket can be with or without lip.- We can custom make this to any size shelf bracket but has to be greater than 11" x 11".Material used is 3/4" wide x 1/4" thick.The Rod Brackets are- 1" Rod - 3" Overall and 2-1/2" from top to center of loop. Stem : 2".- 1-1/4" Rod - 3" Overall and 2-1/2" from top to center of loop. Stem : 2".- 1-1/4" Rod - 3" Overall and 2-1/2" from top to center of loop. Stem : 1 1/2".Available in all our standard finishes. Polished Brass, Polished Chrome, Polished Nickel, Satin Brass, Satin Chrome, Satin Nickel, Antique Brass, Oil Rubbed Bronze, and Un-Lacquered Polished Brass Finishes.