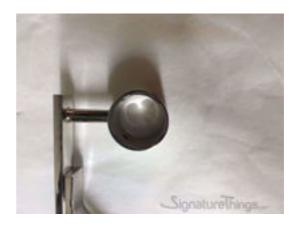

## Shelf Bracket with Standard Bracket Hanger

Product URL https://signaturethings.com/shelf-bracket-with-standard-bracket-hanger

Short Description: Brass Shelf Bracket with Standard Bracket Hanger is a newly designed bracket for a Closet. It has a shelf bracket to put items on top off and a Standard Bracket designed for Tubing to hang item from. The shelving bracket is 12" x 12". Sold as Single, NOT a pair. Full Description: This can be used in Home Closets, or in Shops, or high end Stores. You can place items on top of the Shelf and also Hang items below on a closet rod. The Shelf Bracket can be ordered with or without a lip. Price per bracket, not a pair.Size:- 12" x 12" Shelf Bracket- Center of End Bracket for 1" or 1 1/4" or 1 1/2" Diameter Tubing- Shelf Bracket can be with or without lip.- We can custom make this to any size shelf bracket but has to be greater than 11" x 11".Material used is 3/4" wide x 1/4" thick.The Rod Brackets are- 1" Rod - 3" Overall and 2-1/2" from top to center of loop. Stem : 2".- 1-1/4" Rod - 3" Overall and 2-1/2" from top to center of loop. Stem : 2".- 1-1/4" Rod - 3" Overall and 2-1/2" from top to center of loop. Stem : 1 1/2".Available in all our standard finishes. Polished Brass, Polished Chrome, Polished Nickel, Satin Brass, Satin Chrome, Satin Nickel, Antique Brass, Oil Rubbed Bronze, and Un-Lacquered Polished Brass Finishes.