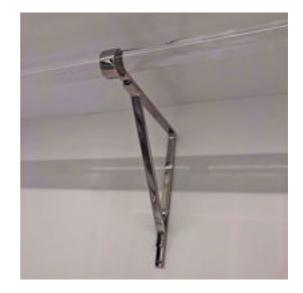

## Shelf Bracket with Standard Bracket Hanger

Product URL https://signaturethings.com/shelf-bracket-with-standard-bracket-hanger

Short Description: Brass Shelf Bracket with Standard Bracket Hanger is a newly designed bracket for a Closet. It has a shelf bracket to put items on top off and a Standard Bracket designed for Tubing to hang item from. The shelving bracket is 12" x 12". Sold as Single, NOT a pair. Full Description: This can be used in Home Closets, or in Shops, or high end Stores. You can place items on top of the Shelf and also Hang items below on a closet rod. The Shelf Bracket can be ordered with or without a lip. Price per bracket, not a pair.Size:- 12" x 12" Shelf Bracket- Center of End Bracket for 1" or 1 1/4" or 1 1/2" Diameter Tubing- Shelf Bracket can be with or without lip.- We can custom make this to any size shelf bracket but has to be greater than 11" x 11".Material used is 3/4" wide x 1/4" thick.The Rod Brackets are- 1" Rod - 3" Overall and 2-1/2" from top to center of loop. Stem : 2".- 1-1/4" Rod - 3" Overall and 2-1/2" from top to center of loop. Stem : 2".- 1-1/4" Rod - 3" Overall and 2-1/2" from top to center of loop. Stem : 1 1/2".Available in all our standard finishes. Polished Brass, Polished Chrome, Polished Nickel, Satin Brass, Satin Chrome, Satin Nickel, Antique Brass, Oil Rubbed Bronze, and Un-Lacquered Polished Brass Finishes.