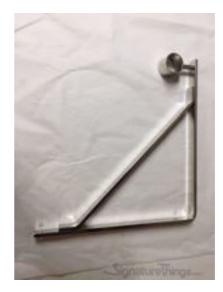

## Shelf Bracket with Standard Bracket Hanger

Product URL https://signaturethings.com/shelf-bracket-with-standard-bracket-hanger

Short Description: Brass Shelf Bracket with Standard Bracket Hanger is a newly designed bracket for a Closet. It has a shelf bracket to put items on top off and a Standard Bracket designed for Tubing to hang item from. The shelving bracket is 12" x 12". Sold as Single, NOT a pair. Full Description: This can be used in Home Closets, or in Shops, or high end Stores. You can place items on top of the Shelf and also Hang items below on a closet rod. The Shelf Bracket can be ordered with or without a lip. Price per bracket, not a pair.Size:- 12" x 12" Shelf Bracket- Center of End Bracket for 1" or 1 1/4" or 1 1/2" Diameter Tubing- Shelf Bracket can be with or without lip.- We can custom make this to any size shelf bracket but has to be greater than 11" x 11".Material used is 3/4" wide x 1/4" thick.The Rod Brackets are- 1" Rod - 3" Overall and 2-1/2" from top to center of loop. Stem : 2".- 1-1/4" Rod - 3" Overall and 2-1/2" from top to center of loop. Stem : 2".- 1-1/4" Rod - 3" Overall and 2-1/2" from top to center of loop. Stem : 1 1/2".Available in all our standard finishes. Polished Brass, Polished Chrome, Polished Nickel, Satin Brass, Satin Chrome, Satin Nickel, Antique Brass, Oil Rubbed Bronze, and Un-Lacquered Polished Brass Finishes.