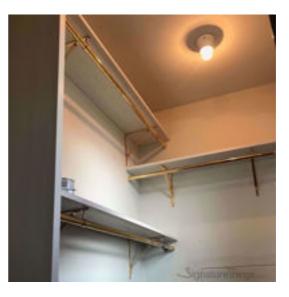

## Shelf Bracket with Standard Bracket Hanger

Product URL https://signaturethings.com/shelf-bracket-with-standard-bracket-hanger

Short Description: Brass Shelf Bracket with Standard Bracket Hanger is a newly designed bracket for a Closet. It has a shelf bracket to put items on top off and a Standard Bracket designed for Tubing to hang item from. The shelving bracket is 12" x 12". Sold as Single, NOT a pair. Full Description: This can be used in Home Closets, or in Shops, or high end Stores. You can place items on top of the Shelf and also Hang items below on a closet rod. The Shelf Bracket can be ordered with or without a lip. Price per bracket, not a pair.Size:- 12" x 12" Shelf Bracket- Center of End Bracket for 1" or 1 1/4" or 1 1/2" Diameter Tubing- Shelf Bracket can be with or without lip.- We can custom make this to any size shelf bracket but has to be greater than 11" x 11".Material used is 3/4" wide x 1/4" thick.The Rod Brackets are- 1" Rod - 3" Overall and 2-1/2" from top to center of loop. Stem : 2".- 1-1/4" Rod - 3" Overall and 2-1/2" from top to center of loop. Stem : 2".- 1-1/4" Rod - 3" Overall and 2-1/2" from top to center of loop. Stem : 1 1/2".Available in all our standard finishes. Polished Brass, Polished Chrome, Polished Nickel, Satin Brass, Satin Chrome, Satin Nickel, Antique Brass, Oil Rubbed Bronze, and Un-Lacquered Polished Brass Finishes.