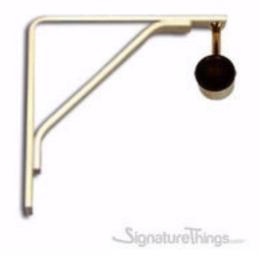

## Shelf Bracket with Standard Bracket Hanger

Product URL https://signaturethings.com/shelf-bracket-with-standard-bracket-hanger

Short Description: Brass Shelf Bracket with Standard Bracket Hanger is a newly designed bracket for a Closet. It has a shelf bracket to put items on top off and a Standard Bracket designed for Tubing to hang item from. The shelving bracket is 12" x 12". Sold as Single, NOT a pair. Full Description: This can be used in Home Closets, or in Shops, or high end Stores. You can place items on top of the Shelf and also Hang items below on a closet rod. The Shelf Bracket can be ordered with or without a lip. Price per bracket, not a pair.Size:- 12" x 12" Shelf Bracket- Center of End Bracket for 1" or 1 1/4" or 1 1/2" Diameter Tubing- Shelf Bracket can be with or without lip.- We can custom make this to any size shelf bracket but has to be greater than 11" x 11".Material used is 3/4" wide x 1/4" thick.The Rod Brackets are- 1" Rod - 3" Overall and 2-1/2" from top to center of loop. Stem : 2".- 1-1/4" Rod - 3" Overall and 2-1/2" from top to center of loop. Stem : 2".- 1-1/4" Rod - 3" Overall and 2-1/2" from top to center of loop. Stem : 1 1/2".Available in all our standard finishes. Polished Brass, Polished Chrome, Polished Nickel, Satin Brass, Satin Chrome, Satin Nickel, Antique Brass, Oil Rubbed Bronze, and Un-Lacquered Polished Brass Finishes.