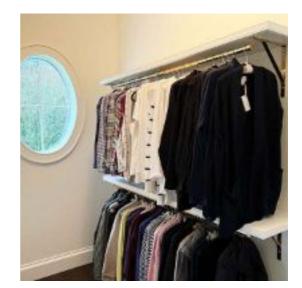

## Shelf Bracket with Standard Bracket Hanger

Product URL https://signaturethings.com/shelf-bracket-with-standard-bracket-hanger

Short Description: Brass Shelf Bracket with Standard Bracket Hanger is a newly designed bracket for a Closet. It has a shelf bracket to put items on top off and a Standard Bracket designed for Tubing to hang item from. The shelving bracket is 12" x 12". Sold as Single, NOT a pair. Full Description: This can be used in Home Closets, or in Shops, or high end Stores. You can place items on top of the Shelf and also Hang items below on a closet rod. The Shelf Bracket can be ordered with or without a lip. Price per bracket, not a pair.Size:- 12" x 12" Shelf Bracket- Center of End Bracket for 1" or 1 1/4" or 1 1/2" Diameter Tubing- Shelf Bracket can be with or without lip.- We can custom make this to any size shelf bracket but has to be greater than 11" x 11".Material used is 3/4" wide x 1/4" thick.The Rod Brackets are- 1" Rod - 3" Overall and 2-1/2" from top to center of loop. Stem : 2".- 1-1/4" Rod - 3" Overall and 2-1/2" from top to center of loop. Stem : 2".- 1-1/4" Rod - 3" Overall and 2-1/2" from top to center of loop. Stem : 1 1/2".Available in all our standard finishes. Polished Brass, Polished Chrome, Polished Nickel, Satin Brass, Satin Chrome, Satin Nickel, Antique Brass, Oil Rubbed Bronze, and Un-Lacquered Polished Brass Finishes.