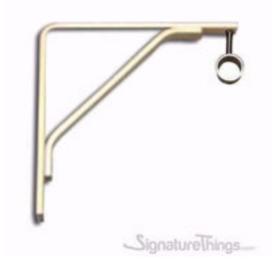

## Shelf Bracket with Standard Bracket Hanger

Product URL https://signaturethings.com/shelf-bracket-with-standard-bracket-hanger

Short Description: Brass Shelf Bracket with Standard Bracket Hanger is a newly designed bracket for a Closet. It has a shelf bracket to put items on top off and a Standard Bracket designed for Tubing to hang item from. The shelving bracket is 12" x 12". Sold as Single, NOT a pair. Full Description: This can be used in Home Closets, or in Shops, or high end Stores. You can place items on top of the Shelf and also Hang items below on a closet rod. The Shelf Bracket can be ordered with or without a lip. Price per bracket, not a pair.Size:- 12" x 12" Shelf Bracket- Center of End Bracket for 1" or 1 1/4" or 1 1/2" Diameter Tubing- Shelf Bracket can be with or without lip.- We can custom make this to any size shelf bracket but has to be greater than 11" x 11".Material used is 3/4" wide x 1/4" thick.The Rod Brackets are- 1" Rod - 3" Overall and 2-1/2" from top to center of loop. Stem : 2".- 1-1/4" Rod - 3" Overall and 2-1/2" from top to center of loop. Stem : 2".- 1-1/4" Rod - 3" Overall and 2-1/2" from top to center of loop. Stem : 1 1/2".Available in all our standard finishes. Polished Brass, Polished Chrome, Polished Nickel, Satin Brass, Satin Chrome, Satin Nickel, Antique Brass, Oil Rubbed Bronze, and Un-Lacquered Polished Brass Finishes.