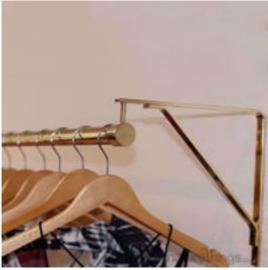

## Shelf Bracket with Standard Bracket Hanger

Product URL https://signaturethings.com/shelf-bracket-with-standard-bracket-hanger

Short Description: Brass Shelf Bracket with Standard Bracket Hanger is a newly designed bracket for a Closet. It has a shelf bracket to put items on top off and a Standard Bracket designed for Tubing to hang item from. The shelving bracket is 12" x 12". Sold as Single, NOT a pair. Full Description: This can be used in Home Closets, or in Shops, or high end Stores. You can place items on top of the Shelf and also Hang items below on a closet rod. The Shelf Bracket can be ordered with or without a lip. Price per bracket, not a pair.Size:- 12" x 12" Shelf Bracket- Center of End Bracket for 1" or 1 1/4" or 1 1/2" Diameter Tubing- Shelf Bracket can be with or without lip.- We can custom make this to any size shelf bracket but has to be greater than 11" x 11".Material used is 3/4" wide x 1/4" thick.The Rod Brackets are- 1" Rod - 3" Overall and 2-1/2" from top to center of loop. Stem : 2".- 1-1/4" Rod - 3" Overall and 2-1/2" from top to center of loop. Stem : 2".- 1-1/4" Rod - 3" Overall and 2-1/2" from top to center of loop. Stem : 1 1/2".Available in all our standard finishes. Polished Brass, Polished Chrome, Polished Nickel, Satin Brass, Satin Chrome, Satin Nickel, Antique Brass, Oil Rubbed Bronze, and Un-Lacquered Polished Brass Finishes.