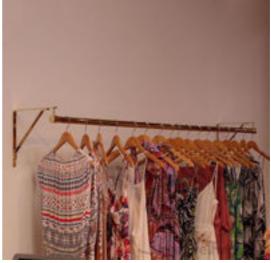

## Shelf Bracket with Standard Bracket Hanger

Product URL https://signaturethings.com/shelf-bracket-with-standard-bracket-hanger

Short Description: Brass Shelf Bracket with Standard Bracket Hanger is a newly designed bracket for a Closet. It has a shelf bracket to put items on top off and a Standard Bracket designed for Tubing to hang item from. The shelving bracket is 12" x 12". Sold as Single, NOT a pair. Full Description: This can be used in Home Closets, or in Shops, or high end Stores. You can place items on top of the Shelf and also Hang items below on a closet rod. The Shelf Bracket can be ordered with or without a lip. Price per bracket, not a pair.Size:- 12" x 12" Shelf Bracket- Center of End Bracket for 1" or 1 1/4" or 1 1/2" Diameter Tubing- Shelf Bracket can be with or without lip.- We can custom make this to any size shelf bracket but has to be greater than 11" x 11".Material used is 3/4" wide x 1/4" thick.The Rod Brackets are- 1" Rod - 3" Overall and 2-1/2" from top to center of loop. Stem : 2".- 1-1/4" Rod - 3" Overall and 2-1/2" from top to center of loop. Stem : 2".- 1-1/4" Rod - 3" Overall and 2-1/2" from top to center of loop. Stem : 1 1/2".Available in all our standard finishes. Polished Brass, Polished Chrome, Polished Nickel, Satin Brass, Satin Chrome, Satin Nickel, Antique Brass, Oil Rubbed Bronze, and Un-Lacquered Polished Brass Finishes.